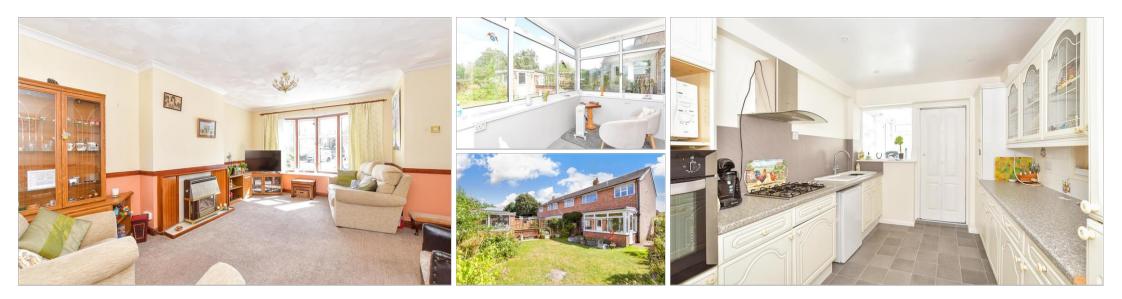

### **Main features**

- Spacious home located within a quiet cul-de-sac
- Sun room overlooking the private enclosed rear garden
- Open plan lounge/diner
- Garage and block paved hard standing
- Walking distance to Bedhampton train station
- Chain free

#### **GROUND FLOOR**

Hallway Lounge/Diner: 23'2 x 12'7 (7.07m x 3.84m) Kitchen: 10'4 x 8'8 (3.15m x 2.64m) Sun Room: 10'4 x 7'8 (3.15m x 2.34m)