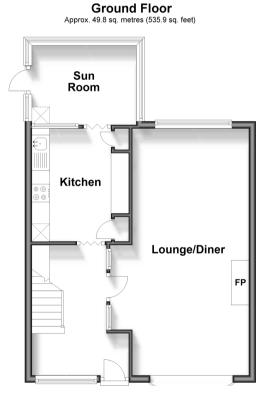

#### **GROUND FLOOR**

Hallway Lounge/Diner: 23'2 x 12'7 (7.07m x 3.84m) Kitchen: 10'4 x 8'8 (3.15m x 2.64m) Sun Room: 10'4 x 7'8 (3.15m x 2.34m)

Appliances & services are untested, dimensions are approximate and floor plans are not to scale