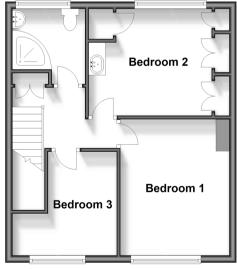

#### **FIRST FLOOR**

Landing Bedroom 1: 12'7 x 10'1 (3.84m x 3.08m) Bedroom 2: 11'2 x 9'9 (3.41m x 2.97m) Bedroom 3: 9'7 x 9'6 (2.92m x 2.90m) Bathroom

Appliances & services are untested, dimensions are approximate and floor plans are not to scale