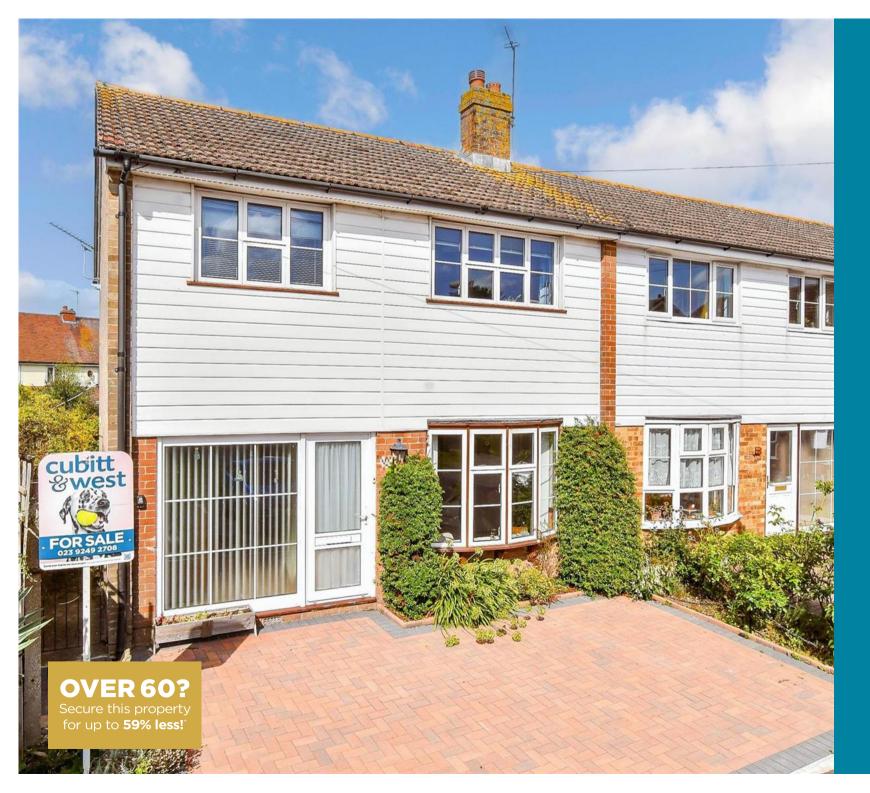

# Guide Price £290,000

## 3x 🕮 1x 🕂 1x 📇

Western Road, Havant, Hampshire, PO9

### **Main features**

- Spacious home located within a quiet cul-de-sac
- Sun room overlooking the private enclosed rear garden
- Open plan lounge/diner
- Garage and block paved hard standing
- Walking distance to Bedhampton train station
- Chain free