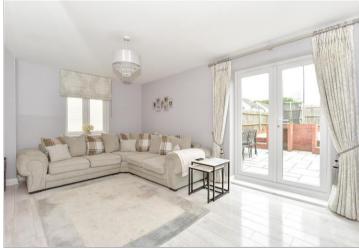

### **GROUND FLOOR**

Hallway

Lounge: 17'2 x 10'8 (5.24m x 3.25m) Dining Area: 9'9 x 9'3 (2.97m x 2.82m) Kitchen: 12'9 x 7'9 (3.89m x 2.36m)

Cloakroom