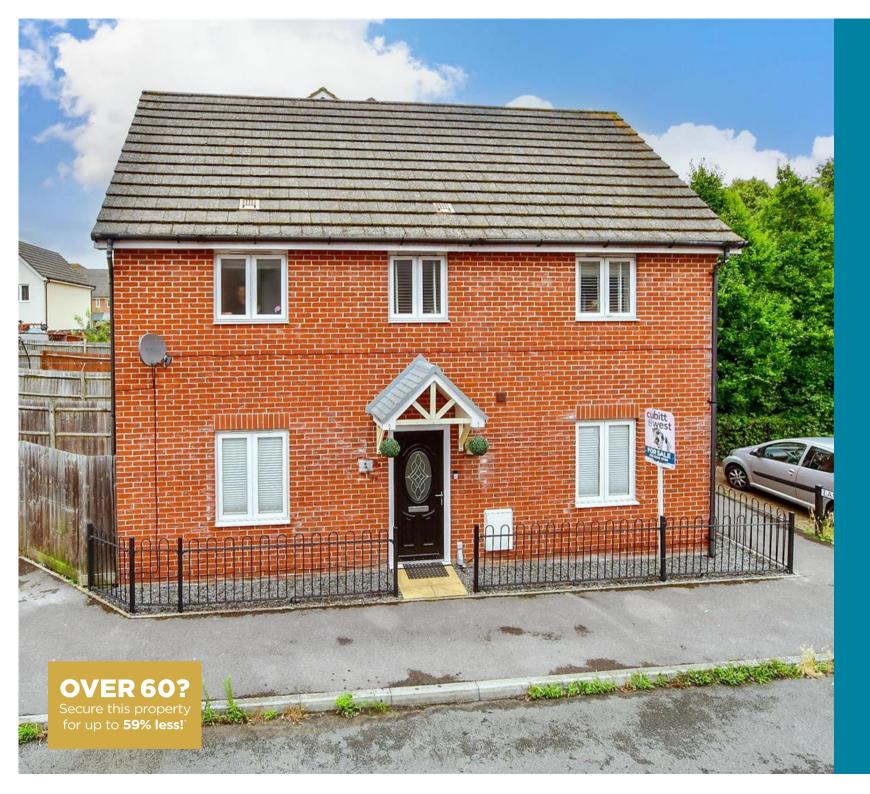

Price £300,000

**Freehold** 

3x ∰ 2x 🚅 1x 🕮

Penfold Way, Havant, Hampshire, PO9

## Main features

- Stunningly presented family home
- Low maintenance landscaped rear garden
- Garage at the rear of the property
- Situated on a quiet no through road in a popular location
- Chain free