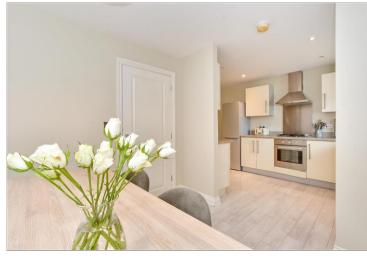

### **GROUND FLOOR**

Hallway

Lounge: 17'2 x 10'8 (5.24m x 3.25m) Dining Area: 9'9 x 9'3 (2.97m x 2.82m) Kitchen: 12'9 x 7'9 (3.89m x 2.36m)

Cloakroom