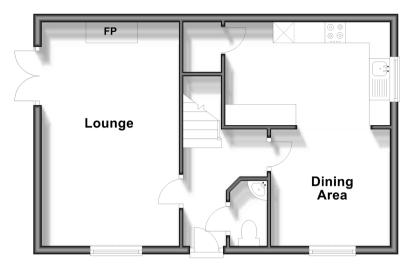

### **GROUND FLOOR**

Hallway

Lounge: 17'2 x 10'8 (5.24m x 3.25m) Dining Area: 9'9 x 9'3 (2.97m x 2.82m) Kitchen: 12'9 x 7'9 (3.89m x 2.36m)

Cloakroom

### **Ground Floor**

Approx. 45.1 sq. metres (485.9 sq. feet)