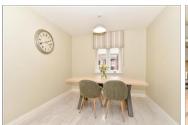

### **GROUND FLOOR**

Hallway

Lounge: 17'2 x 10'8 (5.24m x 3.25m) Dining Area: 9'9 x 9'3 (2.97m x 2.82m) Kitchen: 12'9 x 7'9 (3.89m x 2.36m)

Cloakroom