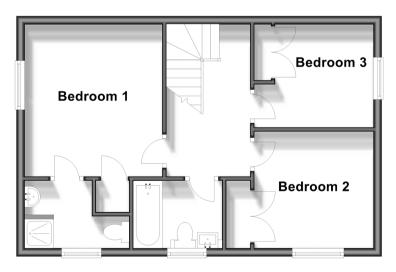

#### **FIRST FLOOR**

Landing

Bedroom 1: 11'11 x 11'8 (3.63m x 3.56m)

**En-Suite Shower Room** 

Bedroom 2: 9'7 x 9'4 (2.92m x 2.85m) Bedroom 3: 9'7 x 8'2 (2.92m x 2.49m)

Bathroom

### **First Floor**

Approx. 45.1 sq. metres (485.9 sq. feet)