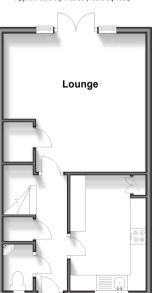

#### **GROUND FLOOR**

Hallway Cloakroom Lounge: 15'1 x 14'6 (4.60m x 4.42m) Kitchen: 12'2 x 8'1 (3.71m x 2.47m)

#### Ground Floor Approx. 38.0 sq. metres (409.5 sq. feet)

Bedroom 1

Bedroom 2

Bedroom 3