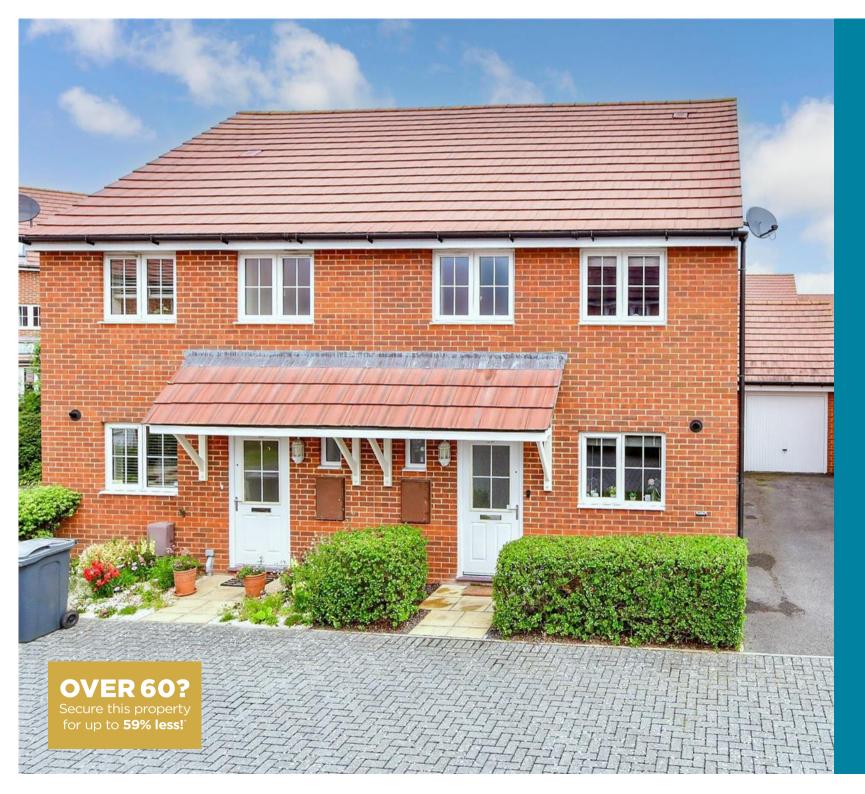

# Guide Price £340,000

## Freehold

3x 🕮 2x 🕂 1x 📇

Iris Close, Havant, Hampshire, PO9

### **Main features**

- Lovely home located in the popular area of Denvilles
- Tastefully decorated throughout with a modern kitchen
- Situated at the end of a cul-de-sac on a private road
- Parking for 2 vehicles
- Garage currently used as a office/workshop
- Close to travel links and amenities

## Call Havant - 023 92492708 ■ cubittandwest.co.uk

Legal advice should be taken to verify fixtures/fittings, planning, alterations and/or lease details

Through a Homewise Home For Life Plan people aged 60+ can secure this property for up to 59% less, by purchasing a Lifetime Lease.