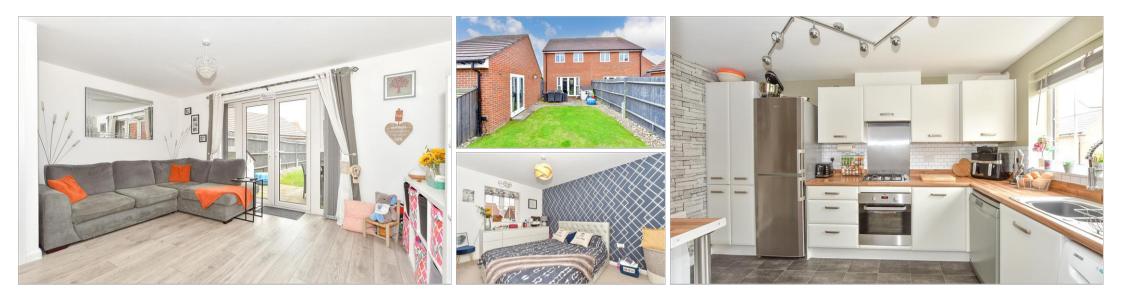

#### **GROUND FLOOR**

Hallway Cloakroom Lounge: 15'1 x 14'6 (4.60m x 4.42m) Kitchen: 12'2 x 8'1 (3.71m x 2.47m)

#### FIRST FLOOR

Landing Bedroom 1: 11'9 x 8'6 (3.58m x 2.59m) En-Suite Shower Room Bedroom 2: 10'2 x 8'6 (3.10m x 2.59m) Bedroom 3: 8'11 x 6'3 (2.72m x 1.91m) Bathroom

#### OUTSIDE

Front and Rear Garden Driveway