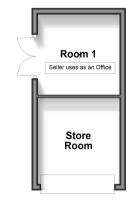

#### OUTBUILDING

Room 1 Store Room

#### Outbuilding Approx. 14.4 sq. metres (155.4 sq. feet)