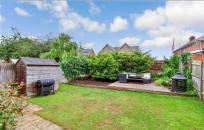

**Guide Price** £325,000

**Freehold** 

3x ∰ 2x 🚅 1x 🕮

Longcroft Way, Havant, Hampshire, PO9











## **Main features**

- Well presented home in a popular Hallway area of Bedhampton
- Located on a private road with a driveway
- Modern neutral decor throughout this lovely property
- Low maintenance rear garden
- Close to travel links and amenities

## **Accommodation**

#### **GROUND FLOOR**

Lounge: 16'5 x 10'4 (5.01m x 3.15m)

Kitchen: 16'6 x 9'4 (5.03m x 2.85m)

Cloakroom

## **FIRST FLOOR**

Landing

Bedroom 1: 12'6 x 6'6 (3.81m x 1.98m)

**En-Suite Shower Room** 

Bedroom 2: 10'2 x 9'6 (3.10m x 2.90m)

Bedroom 3: 10'7 x 6'7 (3.23m x 2.01m)

Bathroom

### **OUTSIDE**

Driveway

Rear Garden

### **Ground Floor**

Approx. 42.2 sq. metres (454.2 sq. feet)



# **First Floor**

Approx. 42.2 sq. metres (454.2 sq. feet)



## Call Havant - 023 92492708 ■ cubittandwest.co.uk



■ App