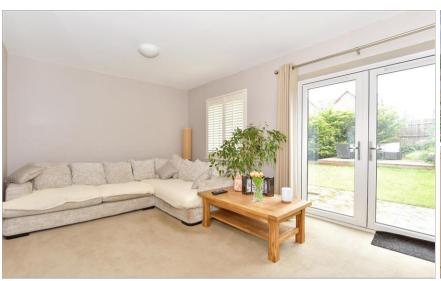

#### **GROUND FLOOR**

Lounge: 16'5 x 10'4 (5.01m x 3.15m)

Kitchen: 16'6 x 9'4 (5.03m x 2.85m)

Cloakroom