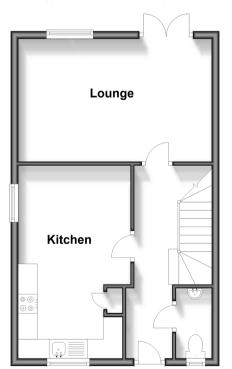

#### **GROUND FLOOR**

Lounge: 16'5 x 10'4 (5.01m x 3.15m)

Kitchen: 16'6 x 9'4 (5.03m x 2.85m)

Cloakroom

### **OUTSIDE**

Driveway

Rear Garden

### **Ground Floor**

Approx. 42.2 sq. metres (454.2 sq. feet)