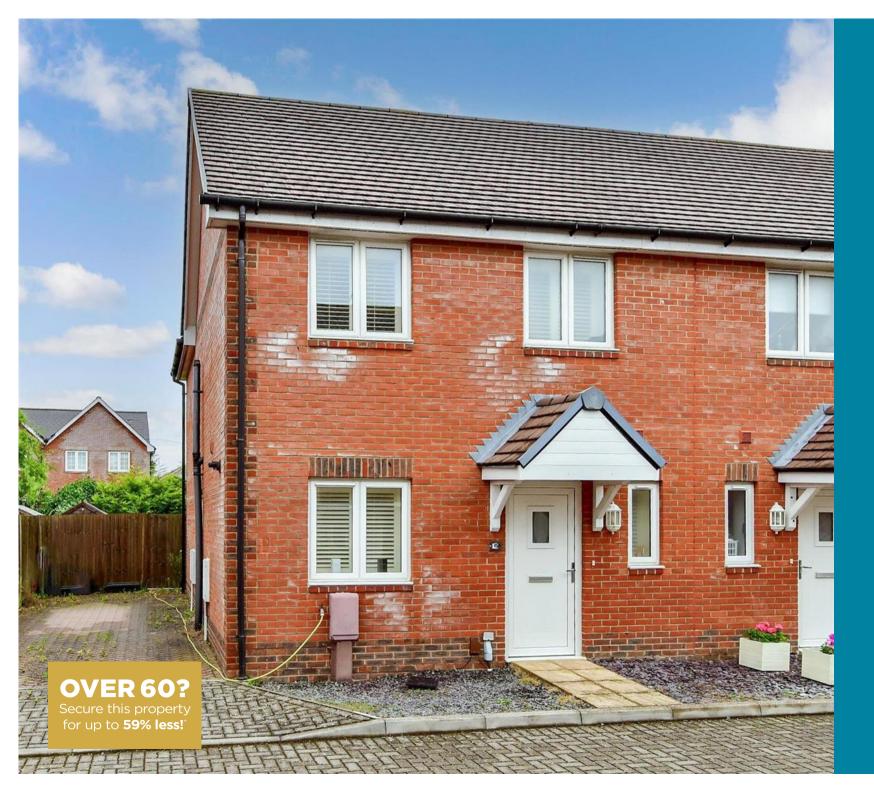

**Guide Price** £325,000

**Freehold** 

3x ∰ 2x 🚅 1x 🕮

Longcroft Way, Havant, Hampshire, PO9

## **Main features**

- Well presented home in a popular Hallway area of Bedhampton
- Located on a private road with a driveway
- Modern neutral decor throughout this lovely property
- Low maintenance rear garden
- Close to travel links and amenities