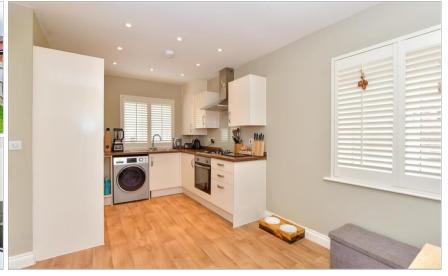

#### **GROUND FLOOR**

Lounge: 16'5 x 10'4 (5.01m x 3.15m)

Kitchen: 16'6 x 9'4 (5.03m x 2.85m)

Cloakroom