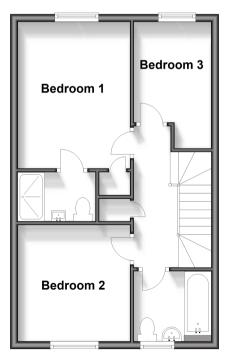

## **FIRST FLOOR**

Landing

Bedroom 1: 12'6 x 6'6 (3.81m x 1.98m)

**En-Suite Shower Room** 

Bedroom 2: 10'2 x 9'6 (3.10m x 2.90m)

Bedroom 3: 10'7 x 6'7 (3.23m x 2.01m)

Bathroom

# **First Floor**

Approx. 42.2 sq. metres (454.2 sq. feet)