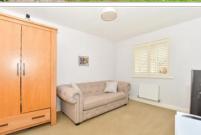

## **FIRST FLOOR**

Landing

Bedroom 1: 12'6 x 6'6 (3.81m x 1.98m)

**En-Suite Shower Room** 

Bedroom 2: 10'2 x 9'6 (3.10m x 2.90m)

Bedroom 3: 10'7 x 6'7 (3.23m x 2.01m)

Bathroom