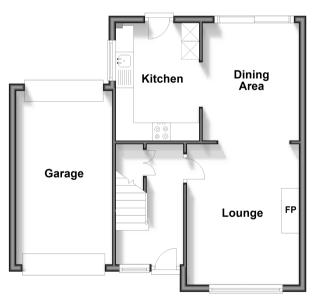

#### **GROUND FLOOR**

**Entrance Hall** 

Lounge: 12'11 x 10'2 (3.94m x 3.10m) Dining Area: 10'8 x 8'10 (3.25m x 2.69m) Kitchen: 10'4 x 7'6 (3.15m x 2.29m)

### **Ground Floor**

Approx. 50.2 sq. metres (539.9 sq. feet)