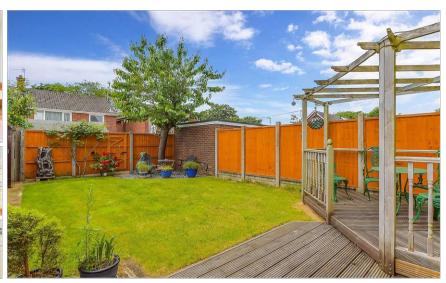

Modern Auction £305,000 Freehold

3x ∰ 1x 🚅 1x 🕮

Luard Court, Havant, Hampshire, PO9











# Main features

- Ideally located near central Havant
- Close to train and bus stations with easy access to motorway
- No forward chain
- **Cul-de-sac location**
- Large double workshop in rear garden
- Parking for 2 vehicles
- For sale by Modern Auction-T&C's apply
- Subject to an undisclosed **Reserve Price**
- Buyer's fees apply

# **Accommodation**

#### **GROUND FLOOR**

**Entrance Hall** 

Lounge: 12'11 x 10'2 (3.94m x 3.10m) Dining Area: 10'8 x 8'10 (3.25m x 2.69m) Kitchen: 10'4 x 7'6 (3.15m x 2.29m)

#### FIRST FLOOR

Landing

Bedroom 1: 13'1 x 10'1 (3.99m x 3.08m) Bedroom 2: 10'9 x 10'1 (3.28m x 3.08m) Bedroom 3: 10'3 x 6'5 (3.13m x 1.96m)

## Bathroom

### **OUTSIDE**

Front Garden Rear Garden with Workshop Garage

### **Ground Floor**

Approx. 50.2 sq. metres (539.9 sq. feet)