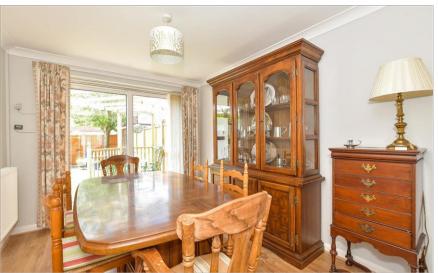

#### **GROUND FLOOR**

**Entrance Hall** 

Lounge: 12'11 x 10'2 (3.94m x 3.10m) Dining Area: 10'8 x 8'10 (3.25m x 2.69m) Kitchen: 10'4 x 7'6 (3.15m x 2.29m)