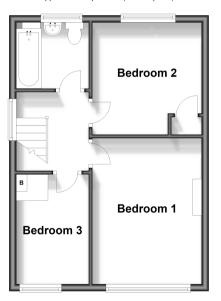

#### FIRST FLOOR

Landing

Bedroom 1: 13'1 x 10'1 (3.99m x 3.08m) Bedroom 2: 10'9 x 10'1 (3.28m x 3.08m) Bedroom 3: 10'3 x 6'5 (3.13m x 1.96m)

### **First Floor**

Approx. 38.1 sq. metres (410.2 sq. feet)