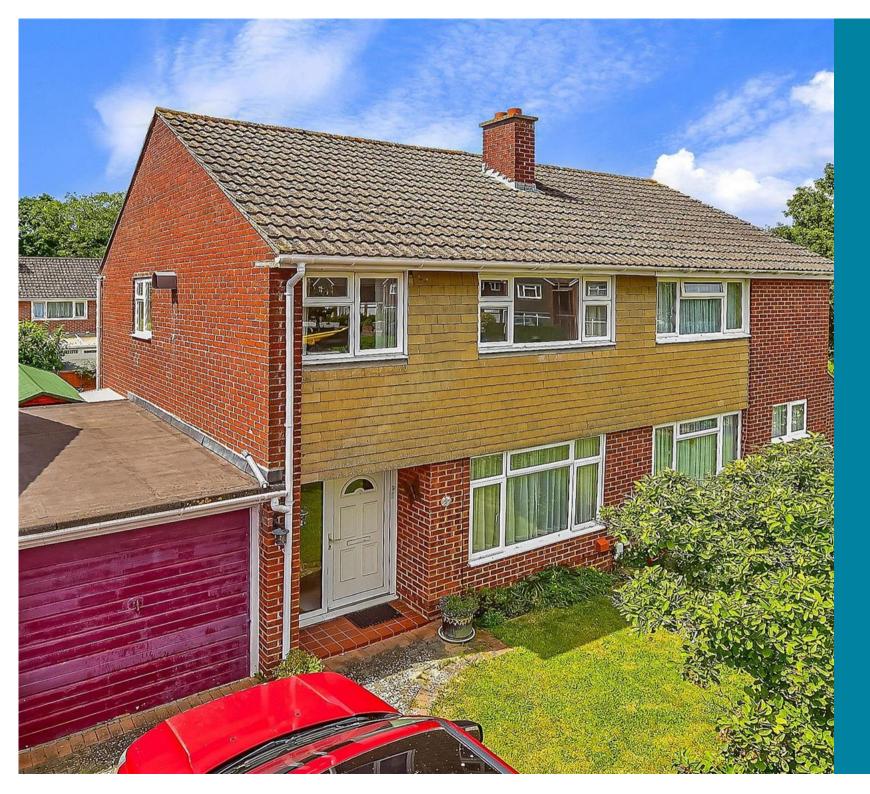

Modern Auction £305,000 Freehold

3x ∰ 1x 🚅 1x 🕮

Luard Court, Havant, Hampshire, PO9

# Main features

- Ideally located near central Havant
- Close to train and bus stations with easy access to motorway
- No forward chain
- **Cul-de-sac location**
- Large double workshop in rear garden
- Parking for 2 vehicles
- For sale by Modern Auction-T&C's apply
- Subject to an undisclosed **Reserve Price**
- Buyer's fees apply

### **OUTSIDE**

Front Garden Rear Garden with Workshop Garage