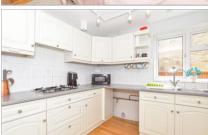

#### **GROUND FLOOR**

**Entrance Hall** 

Lounge: 12'11 x 10'2 (3.94m x 3.10m) Dining Area: 10'8 x 8'10 (3.25m x 2.69m) Kitchen: 10'4 x 7'6 (3.15m x 2.29m)