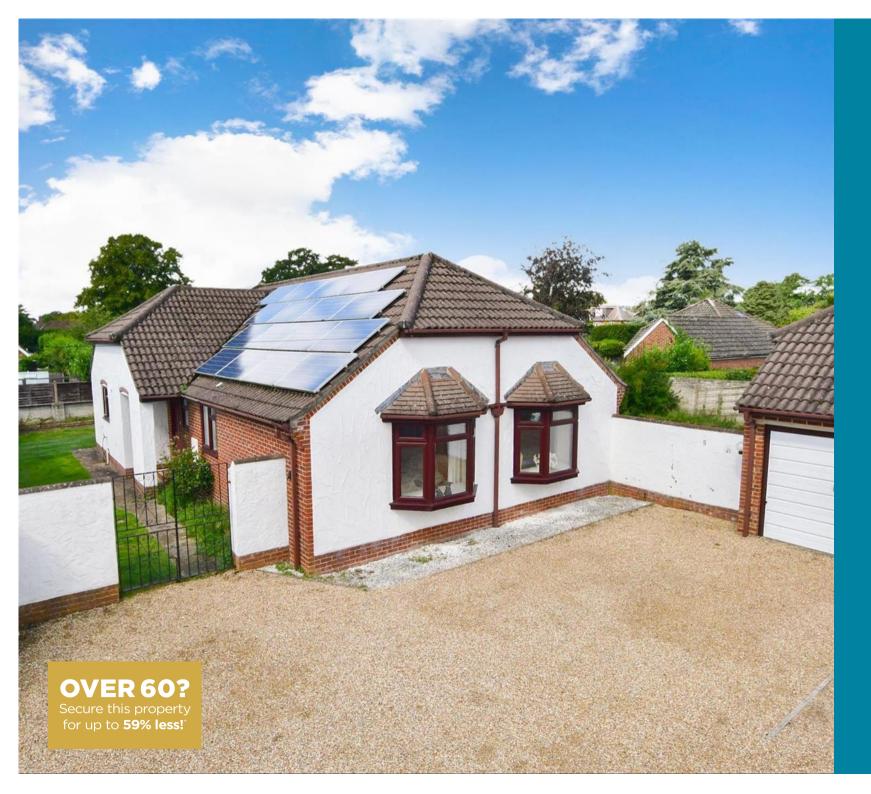

Guide Price £450,000

**Freehold** 

3x ∰ 1x 🚅 2x 🕮

Glenleigh Park, Havant, Hampshire, PO9

cubitt west
Helping you move forwards

## Main features

- A secluded detached bungalow in Entrance Hallway a sought after area
- Garage and driveway
- Large wrap-around garden
- Well proportioned rooms throughout this lovely home
- Chain free
- Solar panels feed-in tariff

### **OUTSIDE**

Front and Rear Garden Garage with Off-Road Parking