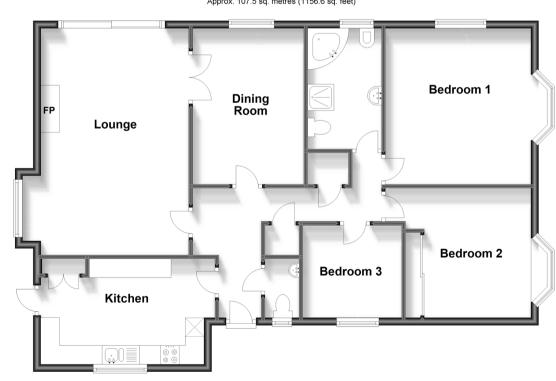

# **Accommodation**

#### **GROUND FLOOR**

**Kitchen**: 14'2 x 9'0 (4.32m x 2.75m)

Lounge: 19'11 x 12'11 (6.07m x 3.94m)

Dining Room: 13'7 x 9'8 (4.14m x 2.95m)

Bathroom

Bedroom 1: 13'7 x 9'8 (4.14m x 2.95m) Bedroom 2: 11'5 x 10'8 (3.48m x 3.25m) Bedroom 3: 8'9 x 8'0 (2.67m x 2.44m)

#### **Ground Floor** Approx. 107.5 sq. metres (1156.6 sq. feet)