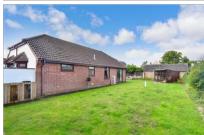

Guide Price £450,000

**Freehold** 

3x ∰ 1x 🚅 2x 🕮

Glenleigh Park, Havant, Hampshire, PO9

cubitt west
Helping you move forwards









## Main features

- A secluded detached bungalow in Entrance Hallway a sought after area
- Garage and driveway
- Large wrap-around garden
- Well proportioned rooms throughout this lovely home
- Chain free
- Solar panels feed-in tariff

# **Accommodation**

#### **GROUND FLOOR**

**Kitchen**: 14'2 x 9'0 (4.32m x 2.75m)

Lounge: 19'11 x 12'11 (6.07m x 3.94m)

Dining Room: 13'7 x 9'8 (4.14m x 2.95m)

Bathroom

Bedroom 1: 13'7 x 9'8 (4.14m x 2.95m) Bedroom 2: 11'5 x 10'8 (3.48m x 3.25m) Bedroom 3: 8'9 x 8'0 (2.67m x 2.44m)

Cloakroom

### **OUTSIDE**

Front and Rear Garden Garage with Off-Road Parking

#### **Ground Floor** Approx. 107.5 sq. metres (1156.6 sq. feet)



# Call Havant - 023 92492708 ■ cubittandwest.co.uk









POTENTIAL:

CURRENT