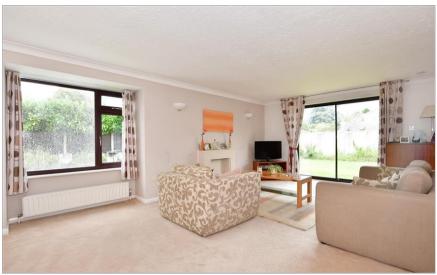

#### **GROUND FLOOR**

**Kitchen**: 14'2 x 9'0 (4.32m x 2.75m)

Lounge: 19'11 x 12'11 (6.07m x 3.94m)

Dining Room: 13'7 x 9'8 (4.14m x 2.95m)

Bathroom

Bedroom 1: 13'7 x 9'8 (4.14m x 2.95m) Bedroom 2: 11'5 x 10'8 (3.48m x 3.25m) Bedroom 3: 8'9 x 8'0 (2.67m x 2.44m)