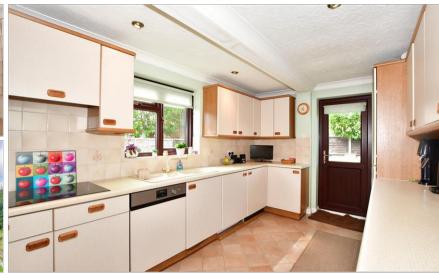

#### **GROUND FLOOR**

**Kitchen**: 14'2 x 9'0 (4.32m x 2.75m)

Lounge: 19'11 x 12'11 (6.07m x 3.94m)

Dining Room: 13'7 x 9'8 (4.14m x 2.95m)

Bathroom

Bedroom 1: 13'7 x 9'8 (4.14m x 2.95m) Bedroom 2: 11'5 x 10'8 (3.48m x 3.25m) Bedroom 3: 8'9 x 8'0 (2.67m x 2.44m)