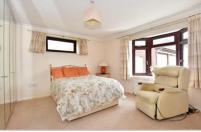

#### **GROUND FLOOR**

**Kitchen**: 14'2 x 9'0 (4.32m x 2.75m)

Lounge: 19'11 x 12'11 (6.07m x 3.94m)

Dining Room: 13'7 x 9'8 (4.14m x 2.95m)

Bathroom

Bedroom 1: 13'7 x 9'8 (4.14m x 2.95m) Bedroom 2: 11'5 x 10'8 (3.48m x 3.25m) Bedroom 3: 8'9 x 8'0 (2.67m x 2.44m)