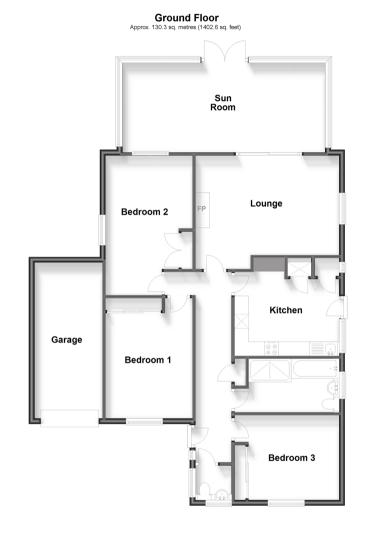

# **Accommodation**

### **GROUND FLOOR**

Hallway

Cloakroom

Bedroom 3: 12'9 x 9'9 (3.89m x 2.97m)

Bathroom

**Kitchen**: 12'1 x 9'8 (3.69m x 2.95m) Lounge: 16'7 x 13'1 (5.06m x 3.99m) Sun Room: 24'4 x 11'2 (7.42m x 3.41m) Bedroom 2: 13'9 x 10'1 (4.19m x 3.08m) Bedroom 1: 16'3 x 10'4 (4.96m x 3.15m)

#### **OUTSIDE**

Front and Rear Garden Garage and Driveway