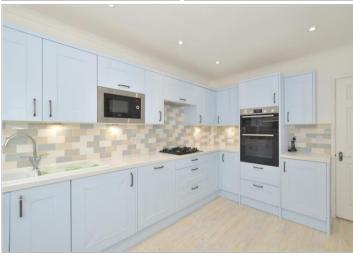

### **GROUND FLOOR**

Hallway

Cloakroom

Bedroom 3: 12'9 x 9'9 (3.89m x 2.97m)

Bathroom

**Kitchen**: 12'1 x 9'8 (3.69m x 2.95m) Lounge: 16'7 x 13'1 (5.06m x 3.99m) Sun Room: 24'4 x 11'2 (7.42m x 3.41m) Bedroom 2: 13'9 x 10'1 (4.19m x 3.08m) Bedroom 1: 16'3 x 10'4 (4.96m x 3.15m)