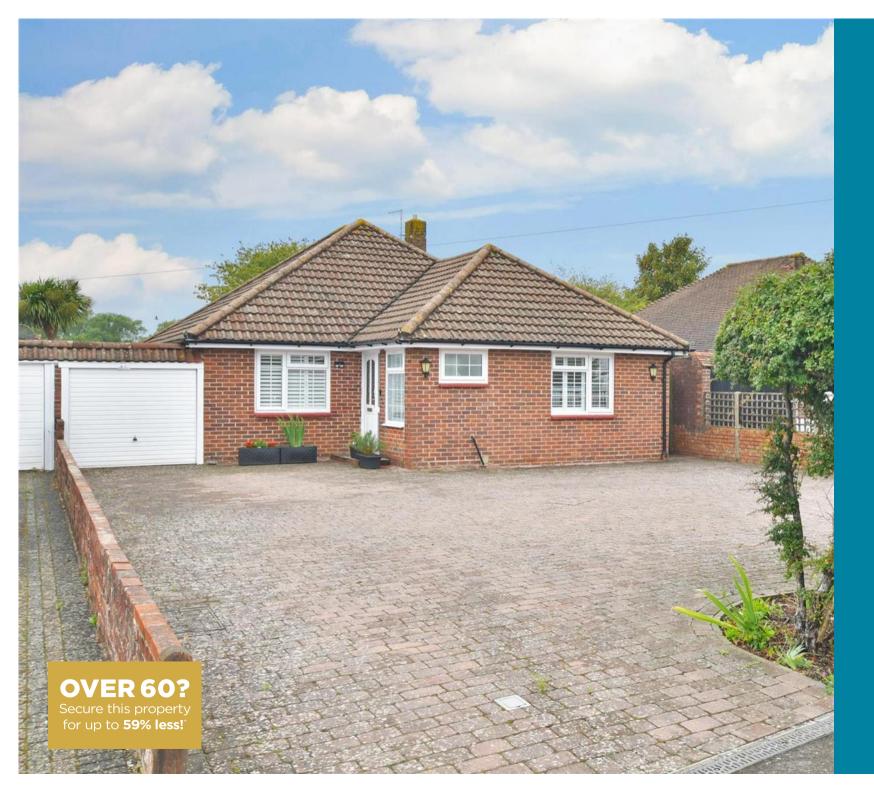

Guide Price £525,000

**Freehold** 

3x ∰ 1x 🚅 1x 🕮

St. Mary's Road, Hayling Island, Hampshire, PO11

## Main features

- Beautifully presented decor throughout this stunning home
- Requested location within walking distance to Hayling seafront
- Sunroom with the added benefit of a newly fitted thermal roof (2022)
- Large established rear garden
- Views of open fields to the rear
- Off road parking for multiple cars

#### **OUTSIDE**

Front and Rear Garden Garage and Driveway