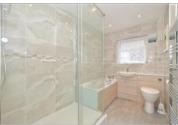

### **GROUND FLOOR**

Hallway

Cloakroom

Bedroom 3: 12'9 x 9'9 (3.89m x 2.97m)

Bathroom

**Kitchen**: 12'1 x 9'8 (3.69m x 2.95m) Lounge: 16'7 x 13'1 (5.06m x 3.99m) Sun Room: 24'4 x 11'2 (7.42m x 3.41m) Bedroom 2: 13'9 x 10'1 (4.19m x 3.08m) Bedroom 1: 16'3 x 10'4 (4.96m x 3.15m)