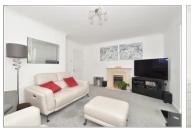

### **GROUND FLOOR**

Hallway

Cloakroom

Bedroom 3: 12'9 x 9'9 (3.89m x 2.97m)

Bathroom

**Kitchen**: 12'1 x 9'8 (3.69m x 2.95m) Lounge: 16'7 x 13'1 (5.06m x 3.99m) Sun Room: 24'4 x 11'2 (7.42m x 3.41m) Bedroom 2: 13'9 x 10'1 (4.19m x 3.08m) Bedroom 1: 16'3 x 10'4 (4.96m x 3.15m)