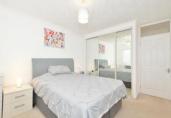

### **GROUND FLOOR**

Hallway

Cloakroom

Bedroom 3: 12'9 x 9'9 (3.89m x 2.97m)

Bathroom

**Kitchen**: 12'1 x 9'8 (3.69m x 2.95m) Lounge: 16'7 x 13'1 (5.06m x 3.99m) Sun Room: 24'4 x 11'2 (7.42m x 3.41m) Bedroom 2: 13'9 x 10'1 (4.19m x 3.08m) Bedroom 1: 16'3 x 10'4 (4.96m x 3.15m)