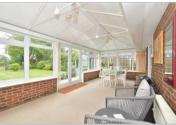

## Main features

- Beautifully presented decor throughout this stunning home
- Requested location within walking distance to Hayling seafront
- Sunroom with the added benefit of a newly fitted thermal roof (2022)
- Large established rear garden
- Views of open fields to the rear
- Off road parking for multiple cars

### **GROUND FLOOR**

Hallway

Cloakroom

Bedroom 3: 12'9 x 9'9 (3.89m x 2.97m)

Bathroom

**Kitchen**: 12'1 x 9'8 (3.69m x 2.95m) Lounge: 16'7 x 13'1 (5.06m x 3.99m) Sun Room: 24'4 x 11'2 (7.42m x 3.41m) Bedroom 2: 13'9 x 10'1 (4.19m x 3.08m) Bedroom 1: 16'3 x 10'4 (4.96m x 3.15m)