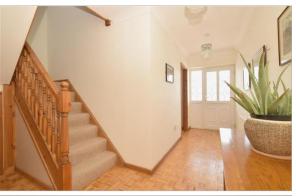

# **Accommodation**

### **GROUND FLOOR**

Hallway

**Lounge**: 20'0 x 11'2 (6.10m x 3.41m) **Dining Area**: 13'11 x 11'10 (4.24m x 3.61m) **Conservatory**: 24'7 x 9'8 (7.50m x

2.95m)

**Kitchen**: 13'9 x 9'3 (4.19m x 2.82m)

Cloakroom Utility Room