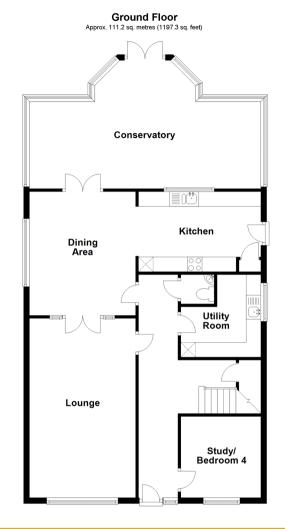

### **GROUND FLOOR**

Hallway

**Lounge**: 20'0 x 11'2 (6.10m x 3.41m) **Dining Area**: 13'11 x 11'10 (4.24m x 3.61m) **Conservatory**: 24'7 x 9'8 (7.50m x

2.95m)

**Kitchen**: 13'9 x 9'3 (4.19m x 2.82m)

Cloakroom Utility Room

# **Study/ Bedroom 4**: 9'1 x 8'4 (2.77m x

2.54m)