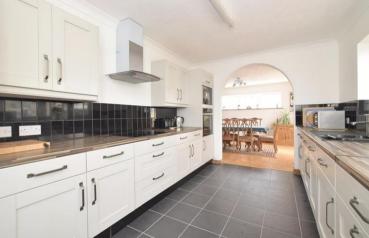

### **GROUND FLOOR**

Hallway

**Lounge**: 20'0 x 11'2 (6.10m x 3.41m) **Dining Area**: 13'11 x 11'10 (4.24m x 3.61m) **Conservatory**: 24'7 x 9'8 (7.50m x

2.95m)

**Kitchen**: 13'9 x 9'3 (4.19m x 2.82m)

Cloakroom Utility Room

# Main features

- Beautiful family home with conservatory
- Open plan living space
- Large rear garden with multiple sheds with power installed
- Modern kitchen with brand new Neff appliances
- Study with option of being used as bedroom 4
- Off road parking for numerous cars
- Walking distance to Havant town centre and train station