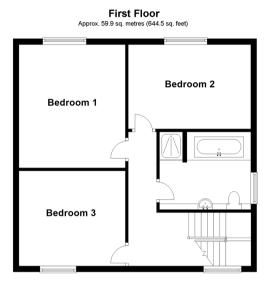

## **FIRST FLOOR**

Landing

**Bedroom 1**: 13'9 x 11'10 (4.19m x 3.61m) **Bedroom 2**: 13'9 x 9'10 (4.19m x 3.00m) **Bedroom 3**: 11'10 x 11'0 (3.61m x 3.36m)

**Bathroom** 