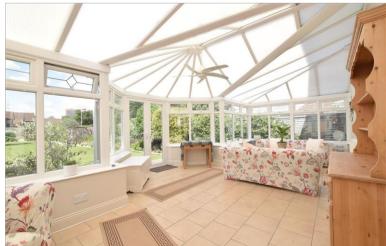

### **GROUND FLOOR**

Hallway

**Lounge**: 20'0 x 11'2 (6.10m x 3.41m) **Dining Area**: 13'11 x 11'10 (4.24m x 3.61m) **Conservatory**: 24'7 x 9'8 (7.50m x

2.95m)

**Kitchen**: 13'9 x 9'3 (4.19m x 2.82m)

Cloakroom Utility Room

# Main features

- Beautiful family home with conservatory
- Open plan living space
- Large rear garden with multiple sheds with power installed
- Modern kitchen with brand new Neff appliances
- Study with option of being used as bedroom 4
- Off road parking for numerous cars
- Walking distance to Havant town centre and train station