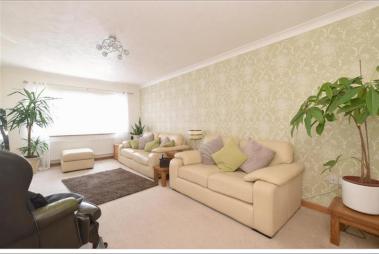

### **GROUND FLOOR**

Hallway

**Lounge**: 20'0 x 11'2 (6.10m x 3.41m) **Dining Area**: 13'11 x 11'10 (4.24m x 3.61m) **Conservatory**: 24'7 x 9'8 (7.50m x

2.95m)

**Kitchen**: 13'9 x 9'3 (4.19m x 2.82m)

Cloakroom Utility Room