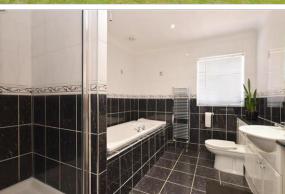

## **FIRST FLOOR**

Landing

**Bedroom 1**: 13'9 x 11'10 (4.19m x 3.61m) **Bedroom 2**: 13'9 x 9'10 (4.19m x 3.00m) **Bedroom 3**: 11'10 x 11'0 (3.61m x 3.36m)

**Bathroom** 