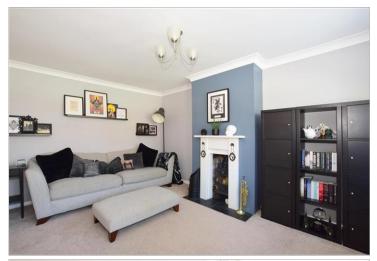

#### **Main features**

- Modern two bedroom end of terrace home
- Log Burner to warn those winter evenings
- Driveway for two cars
- Attractive and well maintained garden
- Modern kitchen and bathroom

### Accommodation

Lounge : 14'0 x 10'6 (4.27m x 3.20m) Kitchen: 16'11 x 7'2 (5.16m x 2.19m) Bedroom 1: 13'8 x 10'1 (4.17m x 3.08m) Bedroom 2: 11'0 x 10'9 (3.36m x 3.28m)