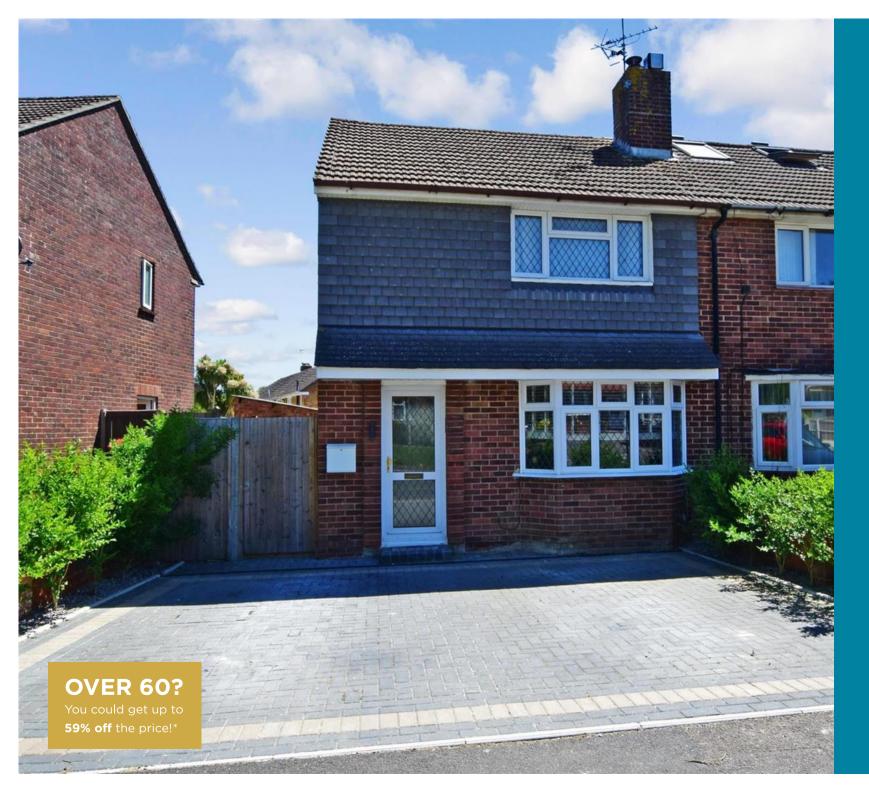

# Price £250,000

Freehold

## 2x 📇 1x 🕂 1x 📇

Woodgreen Avenue, Bedhampton, Havant, Hampshire, PO9

#### **Main features**

- Modern two bedroom end of terrace home
- Log Burner to warn those winter evenings
- Driveway for two cars
- Attractive and well maintained garden
- Modern kitchen and bathroom

### Accommodation

Lounge : 14'0 x 10'6 (4.27m x 3.20m) Kitchen: 16'11 x 7'2 (5.16m x 2.19m) Bedroom 1: 13'8 x 10'1 (4.17m x 3.08m) Bedroom 2: 11'0 x 10'9 (3.36m x 3.28m)