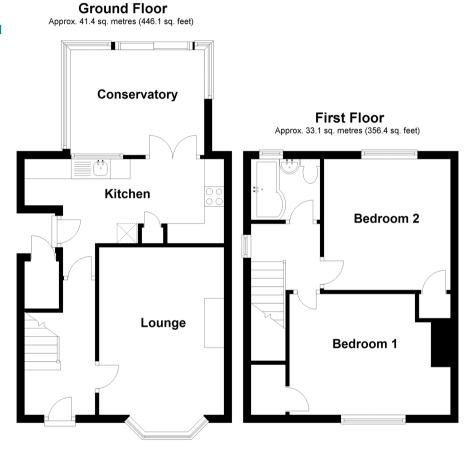

### Accommodation

Lounge : 14'0 x 10'6 (4.27m x 3.20m) Kitchen: 16'11 x 7'2 (5.16m x 2.19m) Bedroom 1: 13'8 x 10'1 (4.17m x 3.08m) Bedroom 2: 11'0 x 10'9 (3.36m x 3.28m)