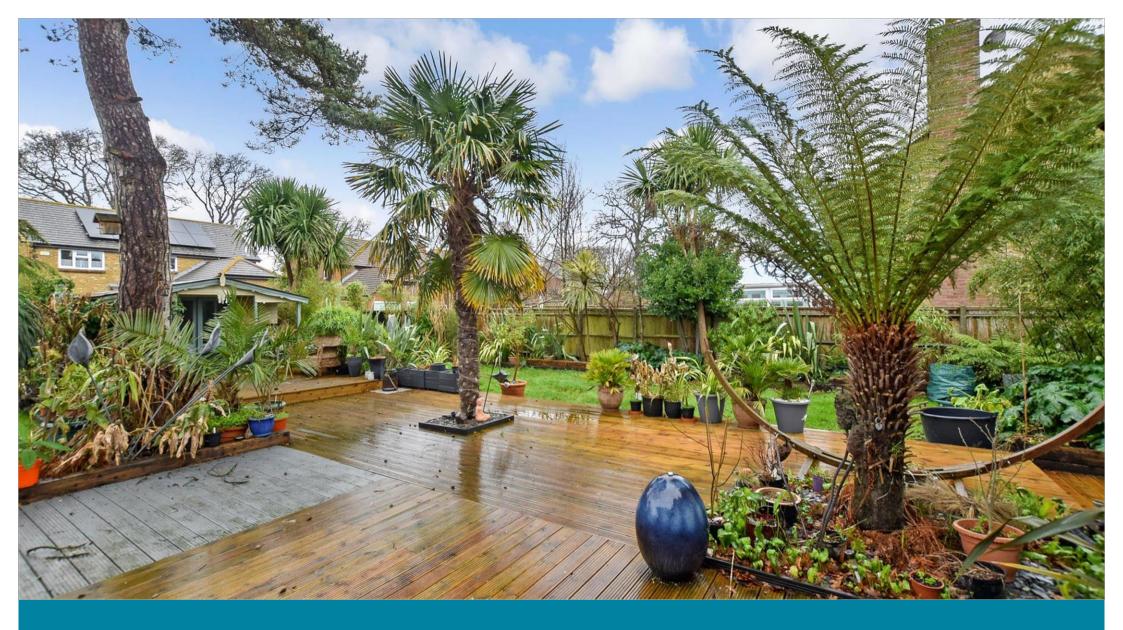

#### **OUTSIDE**

Front & Rear Gardens Off Road Parking

- Sought after Hayling Island location
- Off road parking for multiple cars
- Well matured enchanting garden
- Located close by to the beach and local shops
- Characteristic property