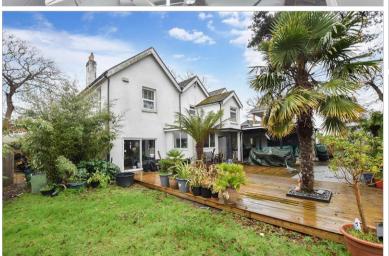

#### **OUTSIDE**

Front & Rear Gardens Off Road Parking

- Sought after Hayling Island location
- Off road parking for multiple cars
- Well matured enchanting garden
- Located close by to the beach and local shops
- Characteristic property