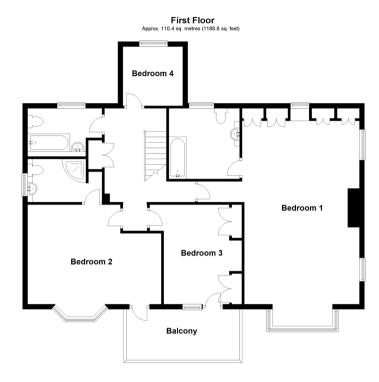

### **FIRST FLOOR**

Landing

**Bedroom 1**: 9'3 x 8'10 (2.82m x 2.69m)

**En-Suite Bathroom** 

**Bedroom 2**: 17'1 x 12'10 (5.21m x 3.91m)

**En-Suite Shower Room** 

**Bedroom 3**: 13'10 x 10'2 (4.22m x 3.10m) **Bedroom 4**: 8'2 x 7'7 (2.49m x 2.31m)

**Bathroom** 