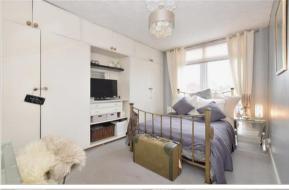

### **FIRST FLOOR**

Landing

**Bedroom 1**: 9'3 x 8'10 (2.82m x 2.69m)

**En-Suite Bathroom** 

**Bedroom 2**: 17'1 x 12'10 (5.21m x 3.91m)

**En-Suite Shower Room** 

**Bedroom 3**: 13'10 x 10'2 (4.22m x 3.10m) **Bedroom 4**: 8'2 x 7'7 (2.49m x 2.31m)