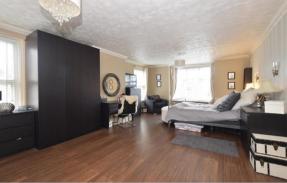

### **FIRST FLOOR**

Landing

**Bedroom 1**: 9'3 x 8'10 (2.82m x 2.69m)

**En-Suite Bathroom** 

**Bedroom 2**: 17'1 x 12'10 (5.21m x 3.91m)

**En-Suite Shower Room** 

**Bedroom 3**: 13'10 x 10'2 (4.22m x 3.10m) **Bedroom 4**: 8'2 x 7'7 (2.49m x 2.31m)