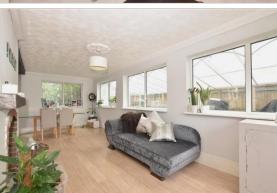

### **GROUND FLOOR**

**Entrance Hallway**: 22'10 x 12'10 (6.96m x 3.91m)

Cloakroom

Lounge: 25'11 x 23'0 (7.90m x 7.02m)

Dining Area: 9'10 x 7'7 (3.00m x 2.31m)

Sitting Room: 12'10 x 11'10 (3.91m x 3.61m)

Bedroom 5: 9'10 x 7'7 (3.00m x 2.31m)