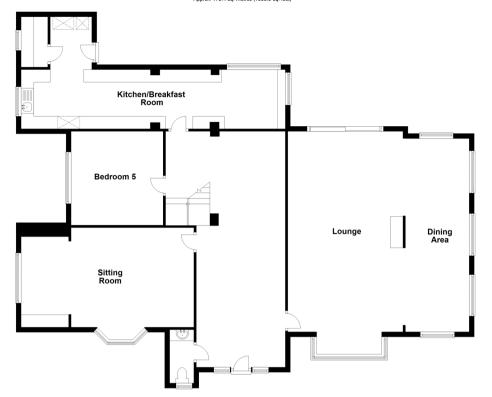

### **GROUND FLOOR**

**Entrance Hallway**: 22'10 x 12'10 (6.96m x 3.91m)

Cloakroom

Lounge: 25'11 x 23'0 (7.90m x 7.02m)

Dining Area: 9'10 x 7'7 (3.00m x 2.31m)

Sitting Room: 12'10 x 11'10 (3.91m x 3.61m)

Bedroom 5: 9'10 x 7'7 (3.00m x 2.31m)

Kitchen/Breakfast Room: 34'4 x 7'7 (10.47m x

2.31m)

#### **OUTSIDE**

Front & Rear Gardens Off Road Parking

- Sought after Hayling Island location
- Off road parking for multiple cars
- Well matured enchanting garden
- Located close by to the beach and local shops
- Characteristic property