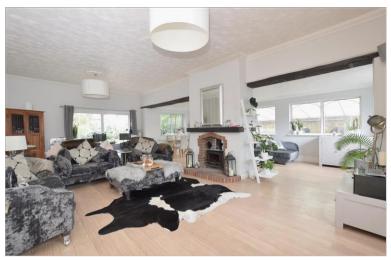

### **GROUND FLOOR**

**Entrance Hallway**: 22'10 x 12'10 (6.96m x 3.91m)

Cloakroom

Lounge: 25'11 x 23'0 (7.90m x 7.02m)

Dining Area: 9'10 x 7'7 (3.00m x 2.31m)

Sitting Room: 12'10 x 11'10 (3.91m x 3.61m)

Bedroom 5: 9'10 x 7'7 (3.00m x 2.31m)