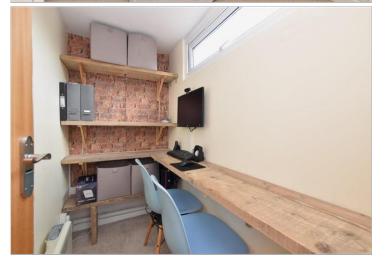

#### **GROUND FLOOR**

**Entrance Hallway** 

Lounge/Kitchen Area: 20'0 x

19'6 (6.10m x 5.95m)

**Bedroom**: 11'10 x 10'0 (3.61m x

3.05m)

**Bathroom** 

**Study**: 6'7 x 3'6 (2.01m x 1.07m)