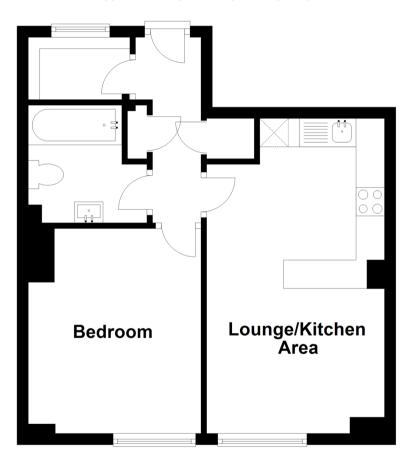

#### **GROUND FLOOR**

**Entrance Hallway** 

Lounge/Kitchen Area: 20'0 x

19'6 (6.10m x 5.95m)

**Bedroom**: 11'10 x 10'0 (3.61m x

3.05m)

**Bathroom** 

**Study**: 6'7 x 3'6 (2.01m x 1.07m)

# **Ground Floor**

Approx. 39.2 sq. metres (422.2 sq. feet)