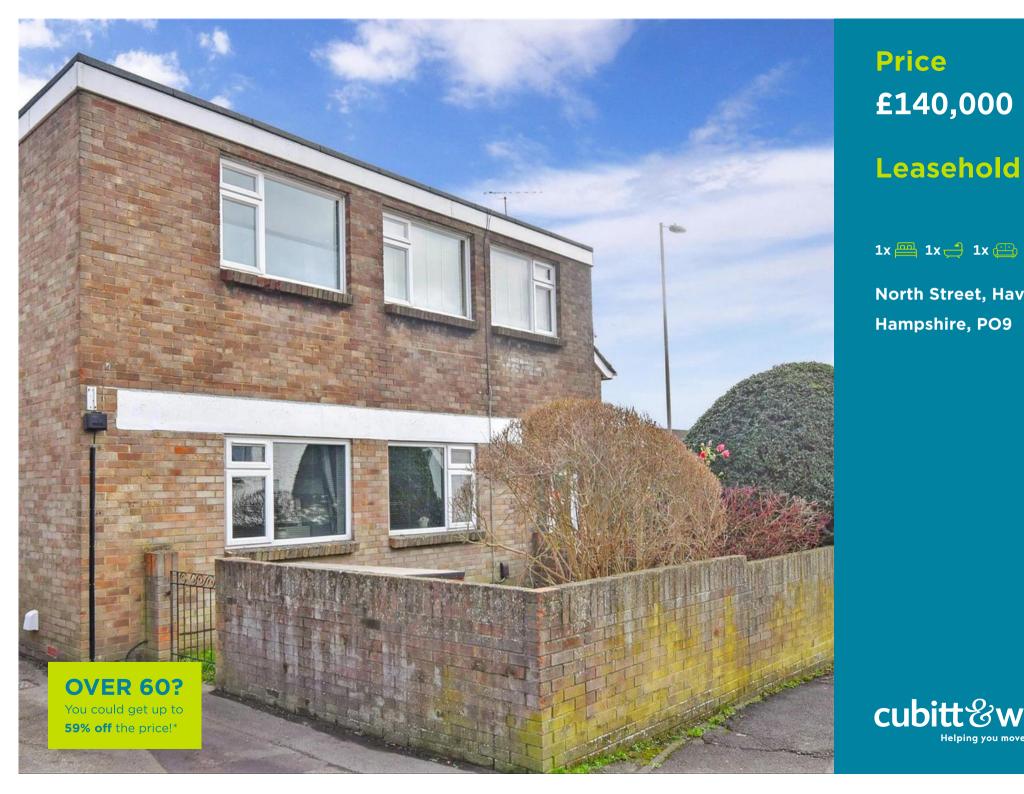

**Price** £140,000

1x 🕮 1x 📫 1x 🕮

North Street, Havant, Hampshire, PO9

### Main features

- Ground floor flat situated in a quiet Bedhampton location
- Great for first time buyers and investors
- Off road parking
- Ideal motorway links nearby
- Close to train lines to Portsmouth and London
- Enjoy walks around Bidbury park