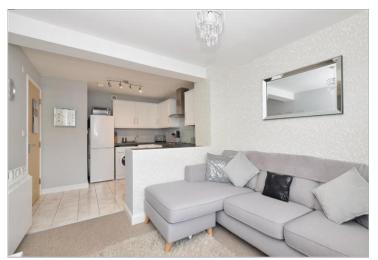

#### **GROUND FLOOR**

**Entrance Hallway** 

Lounge/Kitchen Area: 20'0 x

19'6 (6.10m x 5.95m)

**Bedroom**: 11'10 x 10'0 (3.61m x

3.05m)

**Bathroom** 

**Study**: 6'7 x 3'6 (2.01m x 1.07m)