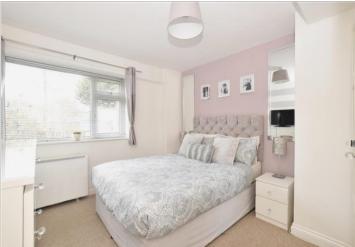

#### **GROUND FLOOR**

**Entrance Hallway** 

Lounge/Kitchen Area: 20'0 x

19'6 (6.10m x 5.95m)

**Bedroom**: 11'10 x 10'0 (3.61m x

3.05m)

**Bathroom** 

**Study**: 6'7 x 3'6 (2.01m x 1.07m)