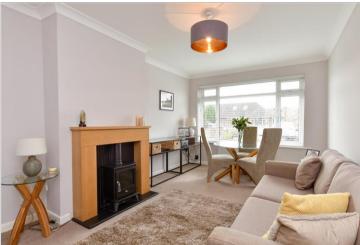

#### **GROUND FLOOR**

Entrance Hallway Lounge : 16'10 x 10'7 (5.13m x 3.23m) Kitchen : 11'10 x 9'1 (3.61m x 2.77m) Storage Room Bedroom 1: 12'1 x 10'7 (3.69m x 3.23m) Bedroom 2: 10'0 x 9'2 (3.05m x 2.80m) Bathroom