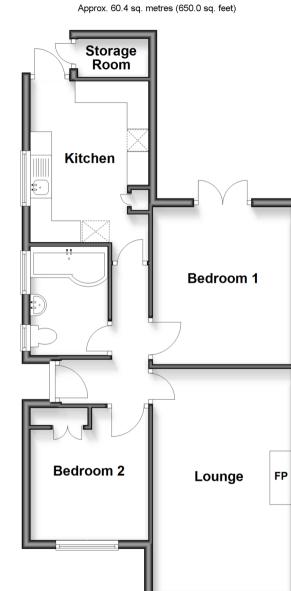

#### **GROUND FLOOR**

Entrance Hallway Lounge : 16'10 x 10'7 (5.13m x 3.23m) Kitchen : 11'10 x 9'1 (3.61m x 2.77m) Storage Room Bedroom 1: 12'1 x 10'7 (3.69m x 3.23m) Bedroom 2: 10'0 x 9'2 (3.05m x 2.80m) Bathroom

### Ground Floor