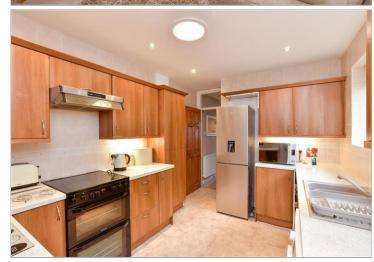

#### **GROUND FLOOR**

Entrance Hallway Lounge : 16'10 x 10'7 (5.13m x 3.23m) Kitchen : 11'10 x 9'1 (3.61m x 2.77m) Storage Room Bedroom 1: 12'1 x 10'7 (3.69m x 3.23m) Bedroom 2: 10'0 x 9'2 (3.05m x 2.80m) Bathroom