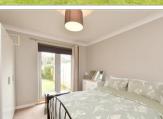

#### **GROUND FLOOR**

Entrance Hallway Lounge : 16'10 x 10'7 (5.13m x 3.23m) Kitchen : 11'10 x 9'1 (3.61m x 2.77m) Storage Room Bedroom 1: 12'1 x 10'7 (3.69m x 3.23m) Bedroom 2: 10'0 x 9'2 (3.05m x 2.80m) Bathroom