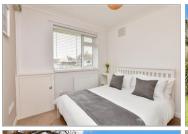

#### **GROUND FLOOR**

Entrance Hallway Lounge : 16'10 x 10'7 (5.13m x 3.23m) Kitchen : 11'10 x 9'1 (3.61m x 2.77m) Storage Room Bedroom 1: 12'1 x 10'7 (3.69m x 3.23m) Bedroom 2: 10'0 x 9'2 (3.05m x 2.80m) Bathroom