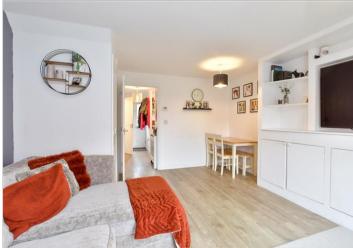

#### **GROUND FLOOR**

Entrance Hallway

Cloakroom

Lounge: 15'4 (4.68m) x 13'1 (3.99m) narrowing to 9'7 (2.92m)

**Kitchen**: 9'3 x 6'1 (2.82m x 1.86m)