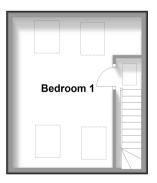

#### SECOND FLOOR

Landing

Bedroom 1: 15'5 x 10'10 (4.70m x 3.30m)

#### Second Floor

Approx. 18.6 sq. metres (199.9 sq. feet)