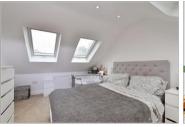

**Price** £330,000

**Freehold** 

3x ∰ 2x 🚅 1x 🕮

Malthouse Way,
Worthing, West Sussex,
BN13

cubitt & west













### **Main features**

- Fantastic, extended home
- Offering spacious and versatile accommodation
- Sought after area close to popular water lake
- Local amenities are within easy reach
- Benefits from two allocated parking spaces

## **Accommodation**

#### **GROUND FLOOR**

Entrance Hallway

Cloakroom

Lounge: 15'4 (4.68m) x 13'1 (3.99m) narrowing to 9'7 (2.92m)

**Kitchen**: 9'3 x 6'1 (2.82m x 1.86m)

#### FIRST FLOOR

Landing

Bedroom 2: 10'10 x 9'1 (3.30m x 2.77m)

En-suite Shower Room

Bedroom 3: 13'11 x 8'3 (4.24m x 2.52m)

Family Bathroom

#### SECOND FLOOR

Landing

Bedroom 1: 15'5 x 10'10 (4.70m x 3.30m)

#### OUTSIDE

Front Garden

Rear Garden

Two Allocated Parking Spaces

#### Ground Floor

Approx. 31.5 sq. metres (339.0 sq. feet)



# First Floor Approx. 31.5 sq. metr