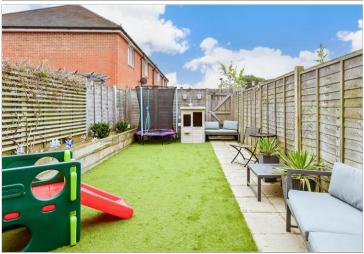

**Price** £330,000

**Freehold** 

3x ∰ 2x 🚅 1x 🕮

Malthouse Way,
Worthing, West Sussex,
BN13

cubitt & west













### **Main features**

- Fantastic, extended home
- Offering spacious and versatile accommodation
- Sought after area close to popular water lake
- Local amenities are within easy reach
- Benefits from two allocated parking spaces

## **Accommodation**

#### **GROUND FLOOR**

Entrance Hallway

Cloakroom

Lounge: 15'4 (4.68m) x 13'1 (3.99m) narrowing to 9'7 (2.92m)

**Kitchen**: 9'3 x 6'1 (2.82m x 1.86m)

#### FIRST FLOOR

Landing

Bedroom 2: 10'10 x 9'1 (3.30m x 2.77m)

En-suite Shower Room

Bedroom 3: 13'11 x 8'3 (4.24m x 2.52m)

Family Bathroom

#### SECOND FLOOR

Landing

Bedroom 1: 15'5 x 10'10 (4.70m x 3.30m)

#### OUTSIDE

Front Garden

Rear Garden

Two Allocated Parking Spaces

#### Ground Floor

Approx. 31.5 sq. metres (339.0 sq. feet)



# First Floor Approx. 31.5 sq. metres (33