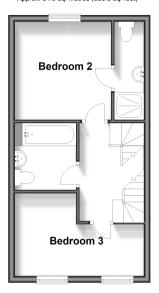

#### FIRST FLOOR

Landing

Bedroom 2: 10'10 x 9'1 (3.30m x 2.77m)

En-suite Shower Room

Bedroom 3: 13'11 x 8'3 (4.24m x 2.52m)

Family Bathroom

# First Floor Approx. 31.5 sq. metres (339.0 sq. feet)