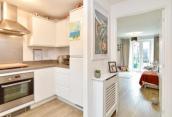

#### **GROUND FLOOR**

Entrance Hallway

Cloakroom

Lounge: 15'4 (4.68m) x 13'1 (3.99m) narrowing to 9'7 (2.92m)

**Kitchen**: 9'3 x 6'1 (2.82m x 1.86m)