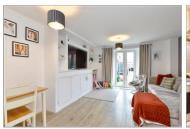

#### **GROUND FLOOR**

Entrance Hallway

Cloakroom

Lounge: 15'4 (4.68m) x 13'1 (3.99m) narrowing to 9'7 (2.92m)

**Kitchen**: 9'3 x 6'1 (2.82m x 1.86m)