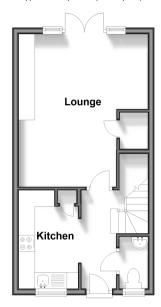

## **Accommodation**

#### **GROUND FLOOR**

Entrance Hallway

Cloakroom

Lounge: 15'4 (4.68m) x 13'1 (3.99m) narrowing to 9'7 (2.92m)

**Kitchen**: 9'3 x 6'1 (2.82m x 1.86m)

#### Ground Floor

Approx. 31.5 sq. metres (339.0 sq. feet)