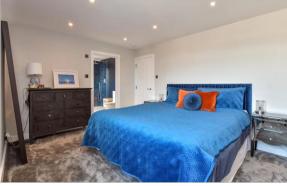

## FIRST FLOOR

Landing

Bedroom 1: 13'8 x 10'6 (4.17m x 3.20m)

En-Suite Bath/Shower Room

Bedroom 2: 12'7 x 10'11 (3.84m x 3.33m) Bedroom 3: 12'5 x 11'11 (3.79m x 3.63m)

Bathroom