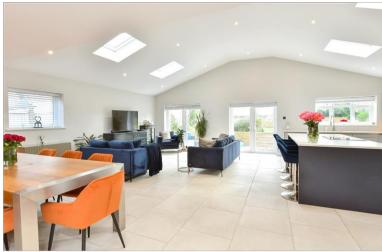

## **GROUND FLOOR**

Hallway:  $17'2 \times 11'9 (5.24m \times 3.58m)$ 

Lounge/Kitchen/Dining Room: 27'4 x 25'4

(8.34m x 7.73m)

Utility Room: 7'8 x 6'0 (2.34m x 1.83m) Bedroom 4: 13'10 x 13'5 (4.22m x 4.09m) Bedroom 5: 13'11 x 13'6 (4.24m x 4.12m)

## Main features

- Modern family home boasting circa 2107 Sq. Ft of luxurious accommodation
- Open plan living area with under floor heating, utility room
- Flexible accommodation, principle bedroom complete with freestanding bath, walk-in shower, and double sinks
- Landscape rear garden, block paved driveway
- CCTV system (8 cameras), NO CHAIN!