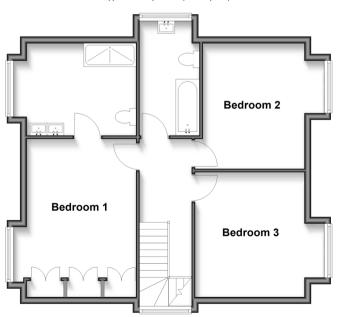

#### **Ground Floor**

Approx. 128.7 sq. metres (1385.6 sq. feet)

First Floor
Approx. 67.1 sq. metres (722.2 sq. feet)

## FIRST FLOOR

Landing

Bedroom 1: 13'8 x 10'6 (4.17m x 3.20m)

En-Suite Bath/Shower Room

Bedroom 2: 12'7 x 10'11 (3.84m x 3.33m) Bedroom 3: 12'5 x 11'11 (3.79m x 3.63m)

Bathroom