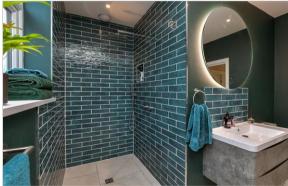

## FIRST FLOOR

Landing

Bedroom 1: 13'8 x 10'6 (4.17m x 3.20m)

En-Suite Bath/Shower Room

Bedroom 2: 12'7 x 10'11 (3.84m x 3.33m) Bedroom 3: 12'5 x 11'11 (3.79m x 3.63m)

Bathroom

## Main features

- Modern family home boasting circa 2107 Sq. Ft of luxurious accommodation
- Open plan living area with under floor heating, utility room
- Flexible accommodation, principle bedroom complete with freestanding bath, walk-in shower, and double sinks
- Landscape rear garden, block paved driveway
- CCTV system (8 cameras), NO CHAIN!