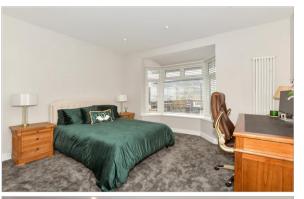

## FIRST FLOOR

Landing

Bedroom 1: 13'8 x 10'6 (4.17m x 3.20m)

En-Suite Bath/Shower Room

Bedroom 2: 12'7 x 10'11 (3.84m x 3.33m) Bedroom 3: 12'5 x 11'11 (3.79m x 3.63m)

Bathroom