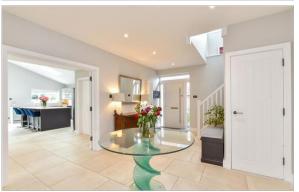

## **GROUND FLOOR**

Hallway:  $17'2 \times 11'9 (5.24m \times 3.58m)$ 

Lounge/Kitchen/Dining Room: 27'4 x 25'4

(8.34m x 7.73m)

Utility Room: 7'8 x 6'0 (2.34m x 1.83m) Bedroom 4: 13'10 x 13'5 (4.22m x 4.09m) Bedroom 5: 13'11 x 13'6 (4.24m x 4.12m)