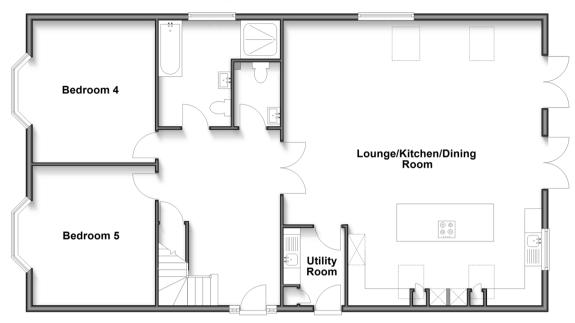

#### **Ground Floor**

Approx. 128.7 sq. metres (1385.6 sq. feet)

First Floor
Approx. 67.1 sq. metres (722.2 sq. feet)

## **GROUND FLOOR**

Hallway:  $17'2 \times 11'9 (5.24m \times 3.58m)$ 

Lounge/Kitchen/Dining Room: 27'4 x 25'4

(8.34m x 7.73m)

Utility Room: 7'8 x 6'0 (2.34m x 1.83m) Bedroom 4: 13'10 x 13'5 (4.22m x 4.09m) Bedroom 5: 13'11 x 13'6 (4.24m x 4.12m)

Bath/Shower Room

Cloakroom