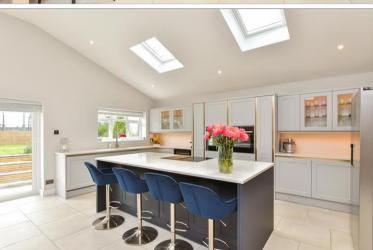

## **GROUND FLOOR**

Hallway:  $17'2 \times 11'9 (5.24m \times 3.58m)$ 

Lounge/Kitchen/Dining Room: 27'4 x 25'4

(8.34m x 7.73m)

Utility Room: 7'8 x 6'0 (2.34m x 1.83m) Bedroom 4: 13'10 x 13'5 (4.22m x 4.09m) Bedroom 5: 13'11 x 13'6 (4.24m x 4.12m)

## Main features

- Modern family home boasting circa 2107 Sq. Ft of luxurious accommodation
- Open plan living area with under floor heating, utility room
- Flexible accommodation, principle bedroom complete with freestanding bath, walk-in shower, and double sinks
- Landscape rear garden, block paved driveway
- CCTV system (8 cameras), NO CHAIN!