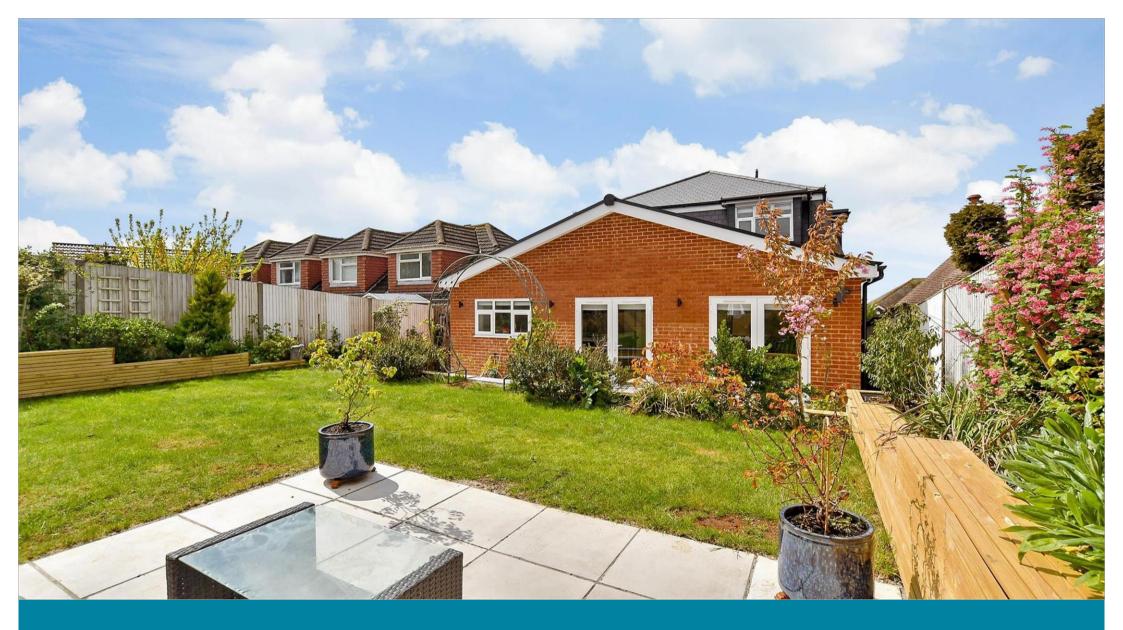

### **OUTSIDE**

Large Block Paved Driveway Rear Garden

## Main features

- Modern family home boasting circa 2107 Sq. Ft of luxurious accommodation
- Open plan living area with under floor heating, utility room
- Flexible accommodation, principle bedroom complete with freestanding bath, walk-in shower, and double sinks
- Landscape rear garden, block paved driveway
- CCTV system (8 cameras), NO CHAIN!