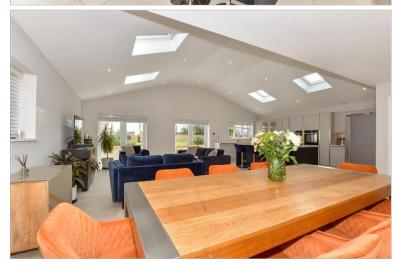

## **GROUND FLOOR**

Hallway:  $17'2 \times 11'9 (5.24m \times 3.58m)$ 

Lounge/Kitchen/Dining Room: 27'4 x 25'4

(8.34m x 7.73m)

Utility Room: 7'8 x 6'0 (2.34m x 1.83m) Bedroom 4: 13'10 x 13'5 (4.22m x 4.09m) Bedroom 5: 13'11 x 13'6 (4.24m x 4.12m)

## Main features

- Modern family home boasting circa 2107 Sq. Ft of luxurious accommodation
- Open plan living area with under floor heating, utility room
- Flexible accommodation, principle bedroom complete with freestanding bath, walk-in shower, and double sinks
- Landscape rear garden, block paved driveway
- CCTV system (8 cameras), NO CHAIN!