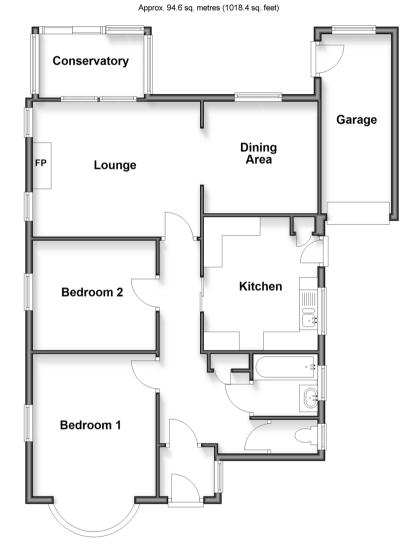

## **Accommodation**

#### **GROUND FLOOR**

Entrance Porch
Entrance Hallway

Lounge: 15'0 x 11'11 (4.58m x 3.63m)

Dining Area: 10'0 x 9'10 (3.05m x 3.00m)

Kitchen: 11'9 x 10'0 (3.58m x 3.05m)

Bedroom 1: 14'10 x 10'11 (4.52m x 3.33m)

Bedroom 2: 10'11 x 9'10 (3.33m x 3.00m)

Bathroom

Toilet

Conservatory: 9'5 x 5'8 (2.87m x 1.73m)

#### OUTSIDE

Front & Rear Gardens Garage Driveway

# **Ground Floor**