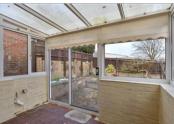

### Main features

- Charming, detached bungalow in need of some cosmetic updating
- Through lounge/dining area, conservatory
- Mature gardens to front & rear, rear gated access on to Falmer Road
- Sought after North Woodingdean location
- Garage & driveway, NO CHAIN

Bedroom 2: 10'11 x 9'10 (3.33m x 3.00m)

Bathroom

Toilet

Conservatory: 9'5 x 5'8 (2.87m x 1.73m)