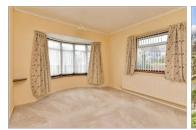

#### **GROUND FLOOR**

Entrance Porch
Entrance Hallway

Lounge: 15'0 x 11'11 (4.58m x 3.63m)

Dining Area: 10'0 x 9'10 (3.05m x 3.00m)

Kitchen: 11'9 x 10'0 (3.58m x 3.05m)

Bedroom 1: 14'10 x 10'11 (4.52m x 3.33m)

Bedroom 2: 10'11 x 9'10 (3.33m x 3.00m)

Bathroom

Toilet

Conservatory: 9'5 x 5'8 (2.87m x 1.73m)