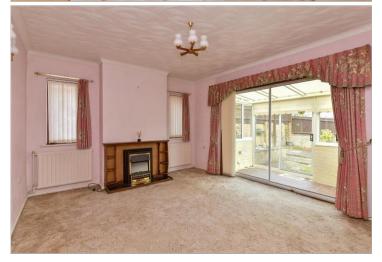

#### **GROUND FLOOR**

Entrance Porch
Entrance Hallway

Lounge: 15'0 x 11'11 (4.58m x 3.63m)

Dining Area: 10'0 x 9'10 (3.05m x 3.00m)

Kitchen: 11'9 x 10'0 (3.58m x 3.05m)

Bedroom 1: 14'10 x 10'11 (4.52m x 3.33m)