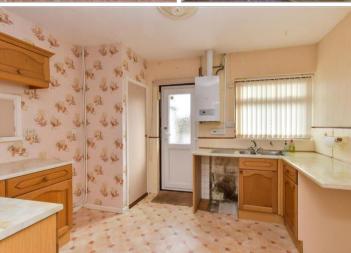

#### **GROUND FLOOR**

Entrance Porch
Entrance Hallway

Lounge: 15'0 x 11'11 (4.58m x 3.63m)

Dining Area: 10'0 x 9'10 (3.05m x 3.00m)

Kitchen: 11'9 x 10'0 (3.58m x 3.05m)

Bedroom 1: 14'10 x 10'11 (4.52m x 3.33m)