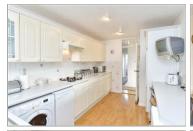

#### **GROUND FLOOR**

Entrance Hall

Lounge: 21'10 x 10'10 (6.66m x 3.30m) Dining Area: 16'10 x 9'11 (5.13m x 3.02m) Kitchen: 13'9 x 8'4 (4.19m x 2.54m) Bedroom 1: 17'9 x 12'11 (5.41m x 3.94m) Bedroom 2: 15'2 x 9'1 (4.63m x 2.77m)