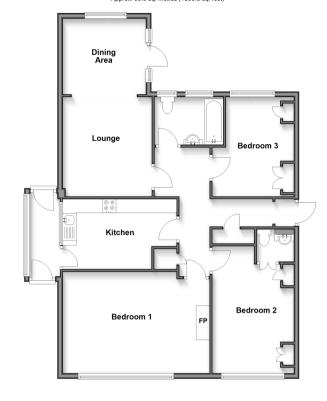

# **Accommodation**

LOWER GROUND FLOOR

Garage

#### **GROUND FLOOR**

Entrance Hall

Lounge: 21'10 x 10'10 (6.66m x 3.30m) Dining Area: 16'10 x 9'11 (5.13m x 3.02m) Kitchen: 13'9 x 8'4 (4.19m x 2.54m) Bedroom 1: 17'9 x 12'11 (5.41m x 3.94m) Bedroom 2: 15'2 x 9'1 (4.63m x 2.77m)

Cloakroom

Bedroom 3: 11'11 x 10'0 (3.63m x 3.05m)

Bathroom

# Ground Floor Approx. 99.3 sq. metres (1069.3 sq. feet)

Lower Ground Floor Approx. 15.7 sq. metres (168.6 sq. feet)