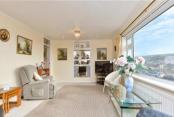

#### **GROUND FLOOR**

Entrance Hall

Lounge: 21'10 x 10'10 (6.66m x 3.30m) Dining Area: 16'10 x 9'11 (5.13m x 3.02m) Kitchen: 13'9 x 8'4 (4.19m x 2.54m) Bedroom 1: 17'9 x 12'11 (5.41m x 3.94m) Bedroom 2: 15'2 x 9'1 (4.63m x 2.77m)