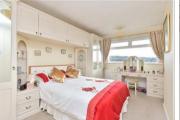

#### **GROUND FLOOR**

Entrance Hall

Lounge: 21'10 x 10'10 (6.66m x 3.30m) Dining Area: 16'10 x 9'11 (5.13m x 3.02m) Kitchen: 13'9 x 8'4 (4.19m x 2.54m) Bedroom 1: 17'9 x 12'11 (5.41m x 3.94m) Bedroom 2: 15'2 x 9'1 (4.63m x 2.77m)

Cloakroom

Bedroom 3: 11'11 x 10'0 (3.63m x 3.05m)

Bathroom