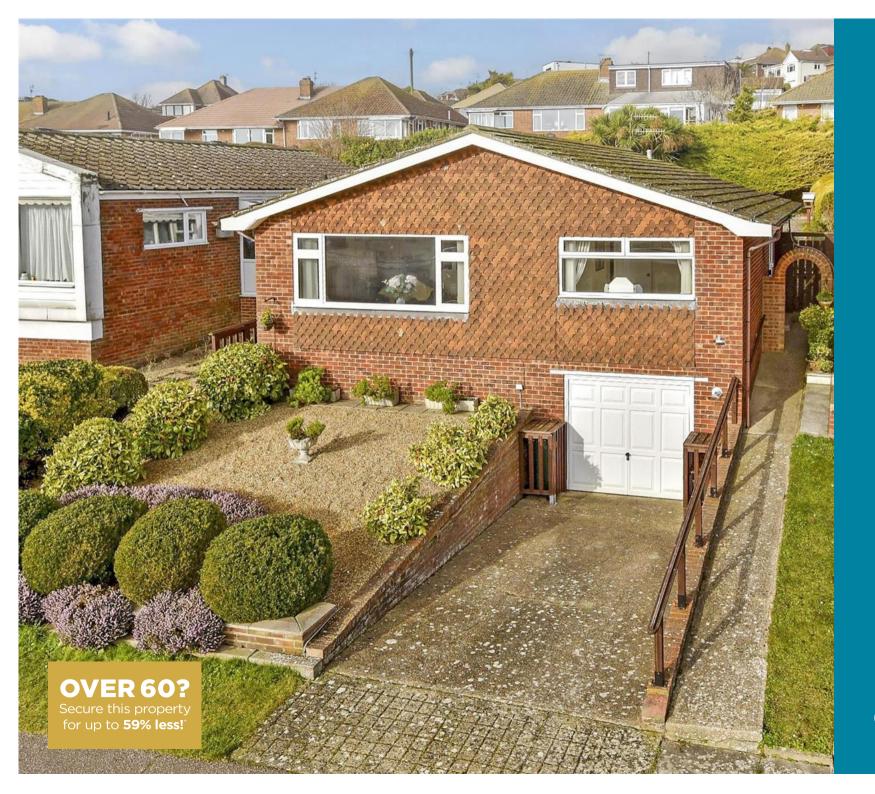

**Price £525,000** 

**Freehold** 

3x ∰ 1x 🚅 1x 🕮

Chiltington Way,
Saltdean, East Sussex,
BN2

cubitt & west

## Main features

- Bright & spacious bungalow with wonderful views
- Large lounge/dining area overlooking rear garden
- All bedrooms are double in size
- Garage & driveway
- No onward chain

#### **OUTSIDE**

Front Garden Rear Garden Driveway