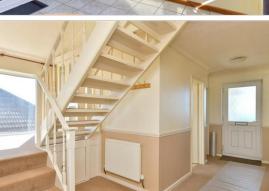

### **GROUND FLOOR**

Entrance Hall

Bedroom 1: 15'0 x 8'3 (4.58m x 2.52m) Lounge: 16'0 x 12'0 (4.88m x 3.66m) Dining Area: 9'8 x 6'7 (2.95m x 2.01m) Kitchen: 13'4 x 7'11 (4.07m x 2.41m)

Bathroom

Bedroom 2: 12'1 x 11'11 (3.69m x 3.63m)

### FIRST FLOOR

Landing

Bedroom 3: 11'6 x 9'9 (3.51m x 2.97m) Bedroom 4: 7'9 x 6'3 (2.36m x 1.91m)

Cloakroom Eaves