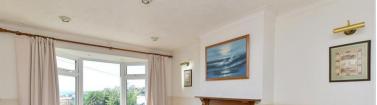

### **GROUND FLOOR**

Entrance Hall

Bedroom 1: 15'0 x 8'3 (4.58m x 2.52m) Lounge: 16'0 x 12'0 (4.88m x 3.66m) Dining Area: 9'8 x 6'7 (2.95m x 2.01m) Kitchen: 13'4 x 7'11 (4.07m x 2.41m)

Bathroom

Bedroom 2: 12'1 x 11'11 (3.69m x 3.63m)