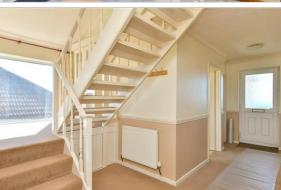

### **GROUND FLOOR**

Entrance Hall

Bedroom 1: 15'0 x 8'3 (4.58m x 2.52m) Lounge: 16'0 x 12'0 (4.88m x 3.66m) Dining Area: 9'8 x 6'7 (2.95m x 2.01m) Kitchen: 13'4 x 7'11 (4.07m x 2.41m)

Bathroom

Bedroom 2: 12'1 x 11'11 (3.69m x 3.63m)

### FIRST FLOOR

Landing

Bedroom 3: 11'6 x 9'9 (3.51m x 2.97m) Bedroom 4: 7'9 x 6'3 (2.36m x 1.91m)

Cloakroom Eaves