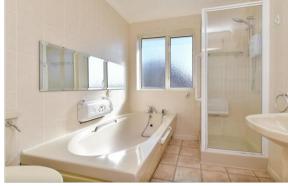

### **GROUND FLOOR**

Entrance Hall

Bedroom 1: 15'0 x 8'3 (4.58m x 2.52m) Lounge: 16'0 x 12'0 (4.88m x 3.66m) Dining Area: 9'8 x 6'7 (2.95m x 2.01m) Kitchen: 13'4 x 7'11 (4.07m x 2.41m)

Bathroom

Bedroom 2: 12'1 x 11'11 (3.69m x 3.63m)