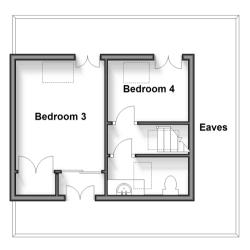

### FIRST FLOOR

Landing

Bedroom 3: 11'6 x 9'9 (3.51m x 2.97m) Bedroom 4: 7'9 x 6'3 (2.36m x 1.91m)

Cloakroom Eaves