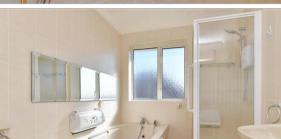

### **GROUND FLOOR**

Entrance Hall

Bedroom 1: 15'0 x 8'3 (4.58m x 2.52m) Lounge: 16'0 x 12'0 (4.88m x 3.66m) Dining Area: 9'8 x 6'7 (2.95m x 2.01m) Kitchen: 13'4 x 7'11 (4.07m x 2.41m)

Bathroom

Bedroom 2: 12'1 x 11'11 (3.69m x 3.63m)