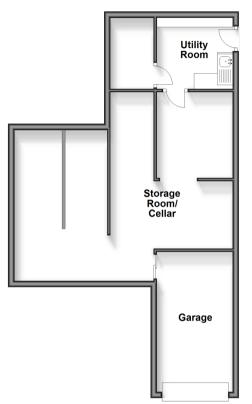

### **Ground Floor**

Approx. 82.6 sq. metres (889.5 sq. feet)

First Floor Approx. 24.3 sq. metres (261.5 sq. feet)

#### LOWER GROUND FLOOR

Utility Room: 7'8 x 7'0 (2.34m x 2.14m)

Storage Room/Cellar

Garage: 15'7 x 8'3 (4.75m x 2.52m)