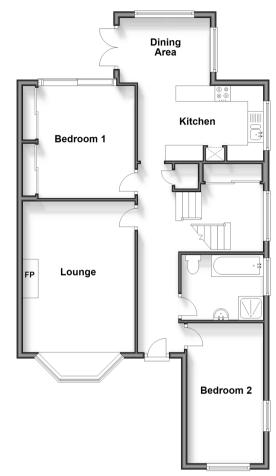

### **Ground Floor**

Approx. 82.6 sq. metres (889.5 sq. feet)

First Floor Approx. 24.3 sq. metres (261.5 sq. feet)

### **GROUND FLOOR**

Entrance Hall

Bedroom 1: 15'0 x 8'3 (4.58m x 2.52m) Lounge: 16'0 x 12'0 (4.88m x 3.66m) Dining Area: 9'8 x 6'7 (2.95m x 2.01m) Kitchen: 13'4 x 7'11 (4.07m x 2.41m)

Bathroom

Bedroom 2: 12'1 x 11'11 (3.69m x 3.63m)