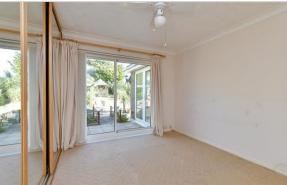

### FIRST FLOOR

Landing

Bedroom 3: 11'6 x 9'9 (3.51m x 2.97m) Bedroom 4: 7'9 x 6'3 (2.36m x 1.91m)

Cloakroom Eaves