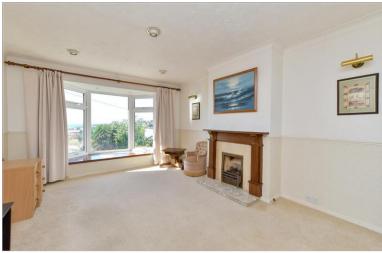

### **GROUND FLOOR**

Entrance Hall

Bedroom 1: 15'0 x 8'3 (4.58m x 2.52m) Lounge: 16'0 x 12'0 (4.88m x 3.66m) Dining Area: 9'8 x 6'7 (2.95m x 2.01m) Kitchen: 13'4 x 7'11 (4.07m x 2.41m)

Bathroom

Bedroom 2: 12'1 x 11'11 (3.69m x 3.63m)

## **Main features**

- Imposing family home with breathtaking coastline views
- **■** Bright & spacious living areas
- Front & rear gardens, large driveway
- Garage, with workshop, cellar/storage areas and utility room
- No onward chain