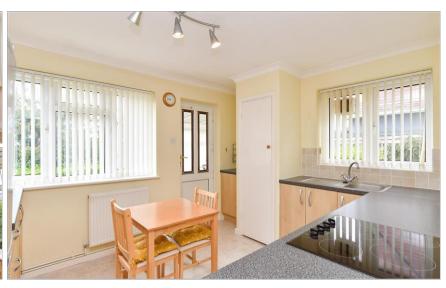

#### **GROUND FLOOR**

**Entrance Hallway** 

Lounge: 16'5 x 12'3 (5.01m x 3.74m) Kitchen: 11'11 x 9'8 (3.63m x 2.95m) Bedroom 1: 11'2 x 9'8 (3.41m x 2.95m) Bedroom 2: 11'9 x 9'1 (3.58m x 2.77m) Bedroom 3: 9'1 x 8'4 (2.77m x 2.54m)