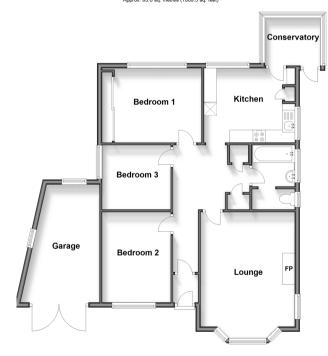

# **Accommodation**

#### **GROUND FLOOR**

**Entrance Hallway** 

Lounge: 16'5 x 12'3 (5.01m x 3.74m) Kitchen: 11'11 x 9'8 (3.63m x 2.95m) Bedroom 1: 11'2 x 9'8 (3.41m x 2.95m) Bedroom 2: 11'9 x 9'1 (3.58m x 2.77m) Bedroom 3: 9'1 x 8'4 (2.77m x 2.54m)

Bathroom

Conservatory:  $9'1 \times 6'9 (2.77m \times 2.06m)$ Garage:  $15'9 \times 10'4 (4.80m \times 3.15m)$ 

# Ground Floor