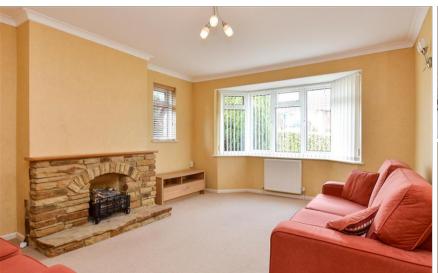

#### **GROUND FLOOR**

**Entrance Hallway** 

Lounge: 16'5 x 12'3 (5.01m x 3.74m) Kitchen: 11'11 x 9'8 (3.63m x 2.95m) Bedroom 1: 11'2 x 9'8 (3.41m x 2.95m) Bedroom 2: 11'9 x 9'1 (3.58m x 2.77m) Bedroom 3: 9'1 x 8'4 (2.77m x 2.54m)