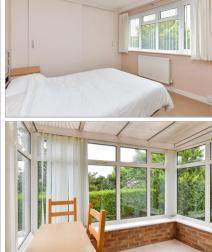

#### **GROUND FLOOR**

**Entrance Hallway** 

Lounge: 16'5 x 12'3 (5.01m x 3.74m) Kitchen: 11'11 x 9'8 (3.63m x 2.95m) Bedroom 1: 11'2 x 9'8 (3.41m x 2.95m) Bedroom 2: 11'9 x 9'1 (3.58m x 2.77m) Bedroom 3: 9'1 x 8'4 (2.77m x 2.54m)

Bathroom

Conservatory:  $9'1 \times 6'9 (2.77m \times 2.06m)$ Garage:  $15'9 \times 10'4 (4.80m \times 3.15m)$ 