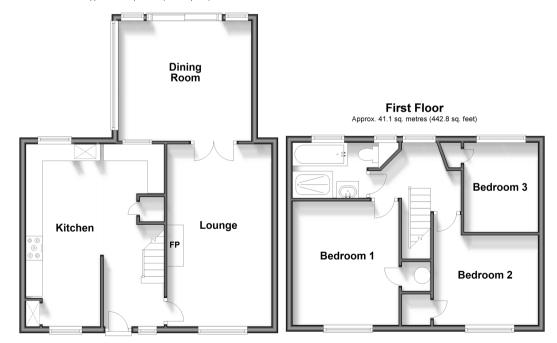

# **Accommodation**

### **GROUND FLOOR**

**Entrance Hall** 

Kitchen: 18'0 x 13'7 (5.49m x 4.14m) Lounge: 18'1 x 10'6 (5.52m x 3.20m) Dining Room: 13'3 x 11'0 (4.04m x 3.36m)

#### FIRST FLOOR

Landing

Bedroom 1: 12'3 x 10'6 (3.74m x 3.20m) Bedroom 2: 10'7 x 8'11 (3.23m x 2.72m) Bedroom 3: 9'0 x 7'7 (2.75m x 2.31m)

Bathroom

### **Ground Floor**

Approx. 56.2 sq. metres (605.4 sq. feet)