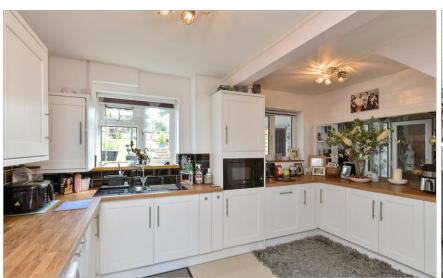

### **GROUND FLOOR**

**Entrance Hall** 

Kitchen: 18'0 x 13'7 (5.49m x 4.14m) Lounge: 18'1 x 10'6 (5.52m x 3.20m) Dining Room: 13'3 x 11'0 (4.04m x 3.36m)