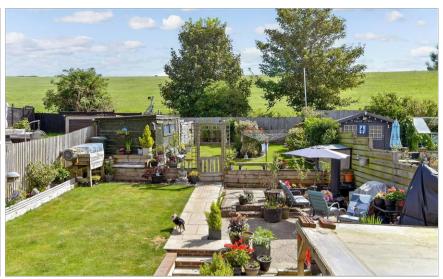

# Main features

- Well-presented extended family home with front, side & rear gardens, decorative pergola, hot tub & several garden sheds included in sale
- Modern kitchen, cosy lounge, formal dining room
- 4-piece bathroom suite
- Large block paved driveway to front & side of house
- Solar panels

#### OUTSIDE

Front, Side and Rear Gardens Blocked Paved Driveway Hot Tub Garden Sheds Solar Panels Electric Car Charger