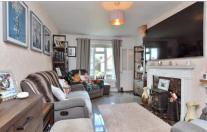

### **GROUND FLOOR**

**Entrance Hall** 

Kitchen: 18'0 x 13'7 (5.49m x 4.14m) Lounge: 18'1 x 10'6 (5.52m x 3.20m) Dining Room: 13'3 x 11'0 (4.04m x 3.36m)