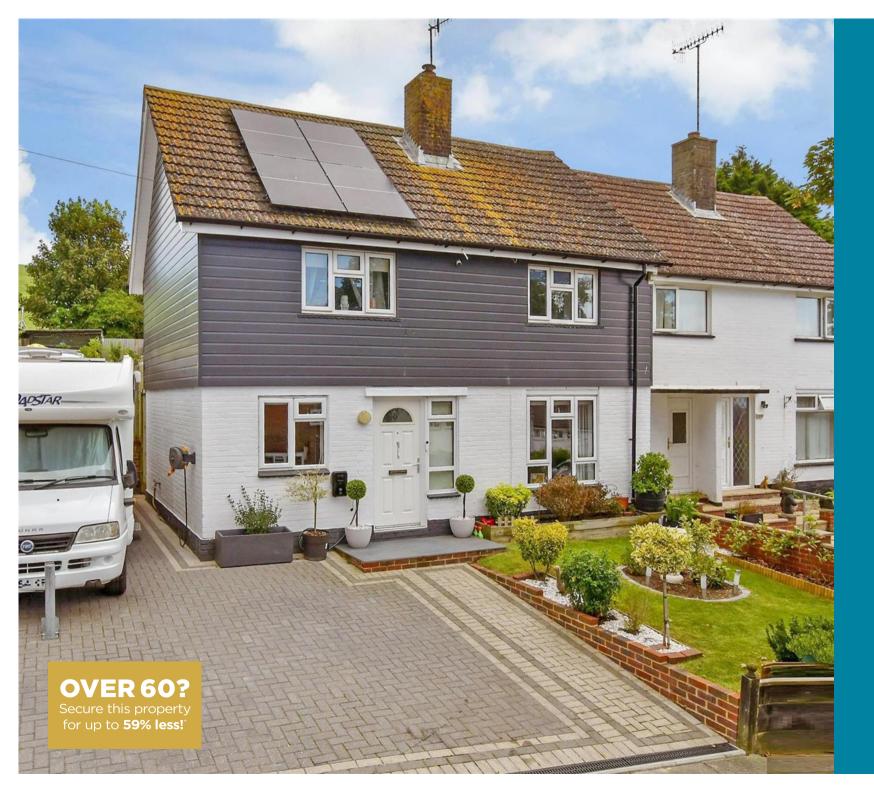

Guide Price £425,000

**Freehold** 

3x ∰ 1x 🚅 2x 🕮

Cowley Drive, Woodingdean, Brighton, East Sussex, BN2

cubitt west

# Main features

- Well-presented extended family home with front, side & rear gardens, decorative pergola, hot tub & several garden sheds included in sale
- Modern kitchen, cosy lounge, formal dining room
- 4-piece bathroom suite
- Large block paved driveway to front & side of house
- Solar panels

#### OUTSIDE

Front, Side and Rear Gardens Blocked Paved Driveway Hot Tub Garden Sheds Solar Panels Electric Car Charger