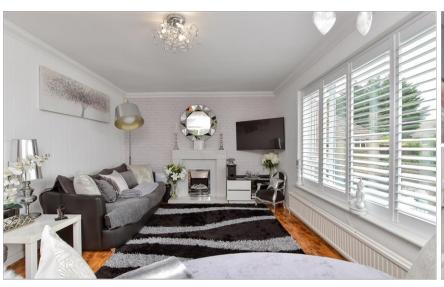

#### **GROUND FLOOR**

Porch

Hallway

Lounge: 19'0 x 17'8 at widest point (5.80m x 5.39m)

Kitchen/Diner: 23'4 x 10'2 (7.12m x 3.10m) Bedroom 3: 11'0 x 10'11 (3.36m x 3.33m)

Shower Room

Study