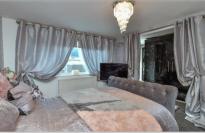

### FIRST FLOOR

Landing

Bedroom 1: 14'8 x 10'7 (4.47m x 3.23m)

En-Suite Bathroom

Bedroom 2: 10'6 x 9'9 (3.20m x 2.97m)

Eaves: 17'9 x 11'5 (5.41m x 3.48m)