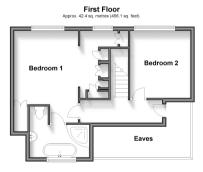

### FIRST FLOOR

Landing

Bedroom 1: 14'8 x 10'7 (4.47m x 3.23m)

En-Suite Bathroom

Bedroom 2: 10'6 x 9'9 (3.20m x 2.97m)

Eaves: 17'9 x 11'5 (5.41m x 3.48m)