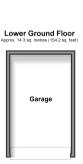

# Main features

- **■** Well-presented family home offering circa 1700 Sq. Ft of luxurious accommodation
- Large lounge with downland views
- Modern fitted kitchen with dining area adjacent
- Principal bedroom with dressing area and en-suite bathroom
- Garage & driveway, front, side & rear gardens

## **Accommodation**

## **LOWER GROUND FLOOR**

Garage: 16'1 x 9'9 (4.91m x 2.97m)

#### **GROUND FLOOR**

Porch

Hallway

Lounge: 19'0 x 17'8 at widest point (5.80m x 5.39m)

Kitchen/Diner: 23'4 x 10'2 (7.12m x 3.10m) Bedroom 3: 11'0 x 10'11 (3.36m x 3.33m)

Shower Room

Study

### FIRST FLOOR

Landing

Bedroom 1: 14'8 x 10'7 (4.47m x 3.23m)

En-Suite Bathroom

Bedroom 2: 10'6 x 9'9 (3.20m x 2.97m)

Eaves: 17'9 x 11'5 (5.41m x 3.48m)

## **OUTSIDE**

Driveway

Front /Side and Rear Gardens







## Call Woodingdean - 01273 606121 ■ cubittandwest.co.uk



■ Through a Homewise Home For Life Plan people aged 60+ can secure this property for up to 59% less, by purchasing a Lifetime Lease.

■ Appliances & services are untested, dimensions are approximate and floor plans are not to scale