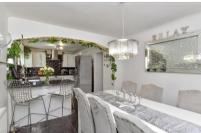

#### **GROUND FLOOR**

Porch

Hallway

Lounge: 19'0 x 17'8 at widest point (5.80m x 5.39m)

Kitchen/Diner: 23'4 x 10'2 (7.12m x 3.10m) Bedroom 3: 11'0 x 10'11 (3.36m x 3.33m)

Shower Room

Study