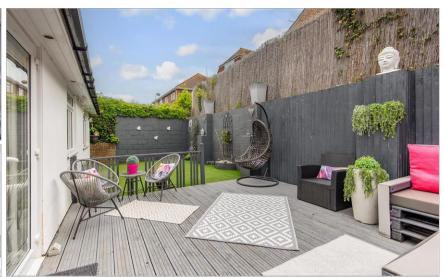

**Guide Price** £525,000

**Freehold** 

3x ∰ 2x 🚅 1x 🕮

Ridgway Close, Woodingdean, Brighton, East Sussex, BN2

cubitt@west
Helping you move forwards









# Main features

- **■** Well-presented family home offering circa 1700 Sq. Ft of luxurious accommodation
- Large lounge with downland views
- Modern fitted kitchen with dining area adjacent
- Principal bedroom with dressing area and en-suite bathroom
- Garage & driveway, front, side & rear gardens

## **Accommodation**

## **LOWER GROUND FLOOR**

Garage: 16'1 x 9'9 (4.91m x 2.97m)

#### **GROUND FLOOR**

Porch

Hallway

Lounge: 19'0 x 17'8 at widest point (5.80m x 5.39m)

Kitchen/Diner: 23'4 x 10'2 (7.12m x 3.10m) Bedroom 3: 11'0 x 10'11 (3.36m x 3.33m)

Shower Room

Study

### FIRST FLOOR

Landing

Bedroom 1: 14'8 x 10'7 (4.47m x 3.23m)

En-Suite Bathroom

Bedroom 2: 10'6 x 9'9 (3.20m x 2.97m)

Eaves: 17'9 x 11'5 (5.41m x 3.48m)

## **OUTSIDE**

Driveway

Front /Side and Rear Gardens