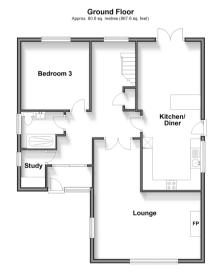

#### **GROUND FLOOR**

Porch

Hallway

Lounge: 19'0 x 17'8 at widest point (5.80m x 5.39m)

Kitchen/Diner: 23'4 x 10'2 (7.12m x 3.10m) Bedroom 3: 11'0 x 10'11 (3.36m x 3.33m)

Shower Room

Study