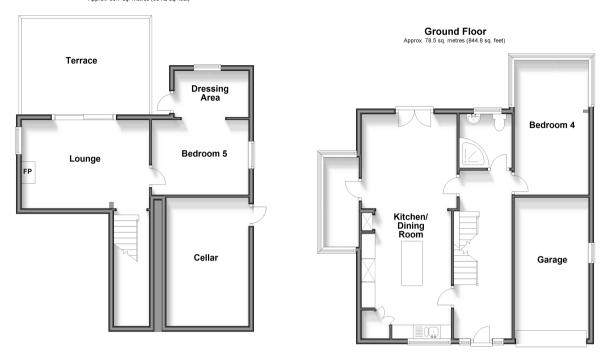

#### Lower Ground Floor Approx. 35.7 sq. metres (384.2 sq. feet)

### LOWER GROUND FLOOR

Lounge: 15'6 x 10'10 (4.73m x 3.30m) Bedroom 5: 11'7 x 9'8 (3.53m x 2.95m) Dressing Area: 8'9 x 6'3 (2.67m x 1.91m)

Cellar Terrace

### **GROUND FLOOR**

**Entrance Hallway** 

Kitchen/Dining Room :  $27'6 \times 11'10 (8.39m \times 10^{-1})$ 

3.61m)

Utility Room: 10'8 x 2'9 (3.25m x 0.84m) Bedroom 4: 17'4 x 8'5 (5.29m x 2.57m)

Shower Room Garage