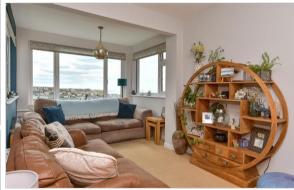

### LOWER GROUND FLOOR

Lounge: 15'6 x 10'10 (4.73m x 3.30m) Bedroom 5: 11'7 x 9'8 (3.53m x 2.95m) Dressing Area: 8'9 x 6'3 (2.67m x 1.91m)

Cellar Terrace

#### **OUTSIDE**

Front and Rear Gardens Driveway

- Beautifully presented 3 storey family home in sought after location
- Stunning sea & downland views
- Impressive through lounge/diner with feature Juliet balcony
- Cosy lounge overlooking sun terrace, log burner
- Principal bedroom with dressing area, feature vaulted ceiling, shower room adjacent