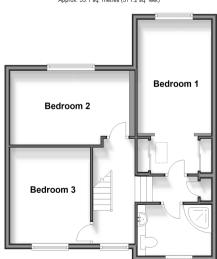

### SPLIT LEVEL FIRST FLOOR

Bedroom 1: 17'11 x 8'10 (5.46m x 2.69m) Bedroom 2: 14'9 x 8'9 (4.50m x 2.67m) Bedroom 3: 11'9 x 9'0 (3.58m x 2.75m)

Shower Room