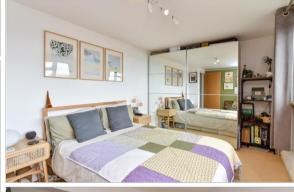

### SPLIT LEVEL FIRST FLOOR

Bedroom 1: 17'11 x 8'10 (5.46m x 2.69m) Bedroom 2: 14'9 x 8'9 (4.50m x 2.67m) Bedroom 3: 11'9 x 9'0 (3.58m x 2.75m)

Shower Room