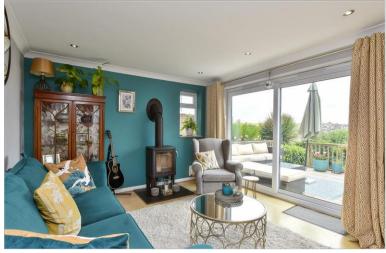

### LOWER GROUND FLOOR

Lounge: 15'6 x 10'10 (4.73m x 3.30m) Bedroom 5: 11'7 x 9'8 (3.53m x 2.95m) Dressing Area: 8'9 x 6'3 (2.67m x 1.91m)

Cellar Terrace

#### **OUTSIDE**

Front and Rear Gardens Driveway

- Beautifully presented 3 storey family home in sought after location
- Stunning sea & downland views
- Impressive through lounge/diner with feature Juliet balcony
- Cosy lounge overlooking sun terrace, log burner
- Principal bedroom with dressing area, feature vaulted ceiling, shower room adjacent