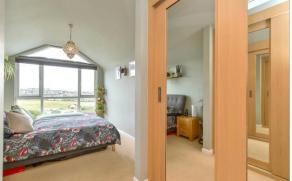

### SPLIT LEVEL FIRST FLOOR

Bedroom 1: 17'11 x 8'10 (5.46m x 2.69m) Bedroom 2: 14'9 x 8'9 (4.50m x 2.67m) Bedroom 3: 11'9 x 9'0 (3.58m x 2.75m)

Shower Room