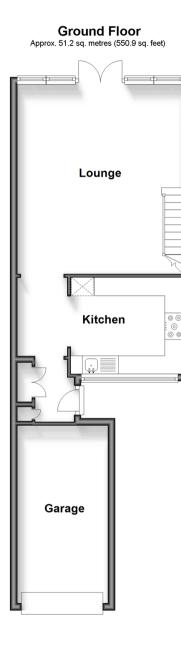

## Accommodation

#### **GROUND FLOOR**

Garage Entrance Porch Kitchen: 14'11 x 9'6 (4.55m x 2.90m) Lounge: 17'4 x 15'0 (5.29m x 4.58m)