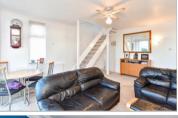

#### **GROUND FLOOR**

Garage Entrance Porch Kitchen: 14'11 x 9'6 (4.55m x 2.90m) Lounge: 17'4 x 15'0 (5.29m x 4.58m)