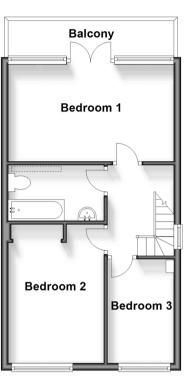

#### FIRST FLOOR

Bedroom 1: 15'1 x 8'11 (4.60m x 2.72m) Balcony Bedroom 2: 12'5 x 8'7 (3.79m x 2.62m) Bedroom 3: 9'5 x 6'1 (2.87m x 1.86m) Bathroom

#### First Floor Approx. 37.8 sq. metres (406.8 sq. feet)