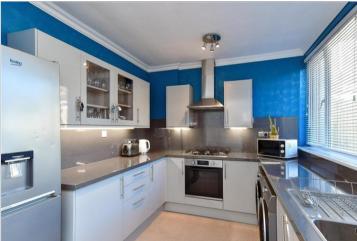

### **Main features**

- No onward chain
- Rear Garden
- Large sunny aspect lounge with decked terrace adjacent
- Sunny aspect balcony adjacent to principal bedroom with views to the south downs
- Modern fitted kitchen

#### **GROUND FLOOR**

Garage Entrance Porch Kitchen: 14'11 x 9'6 (4.55m x 2.90m) Lounge: 17'4 x 15'0 (5.29m x 4.58m)