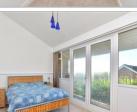

#### FIRST FLOOR

Bedroom 1: 15'1 x 8'11 (4.60m x 2.72m) Balcony Bedroom 2: 12'5 x 8'7 (3.79m x 2.62m) Bedroom 3: 9'5 x 6'1 (2.87m x 1.86m) Bathroom