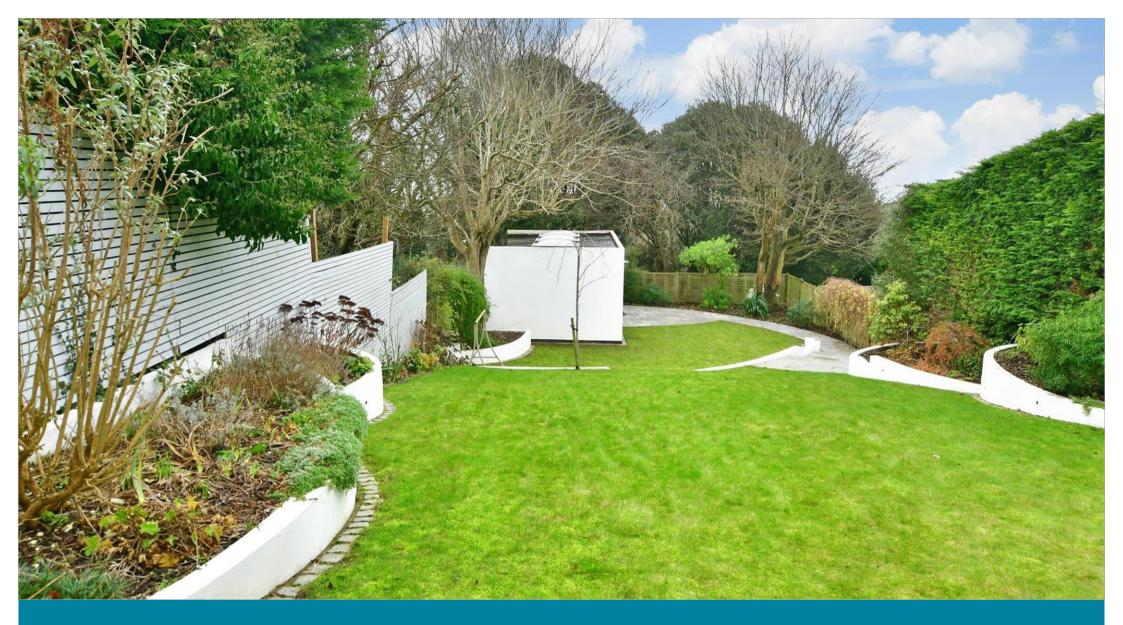

# OUTSIDE

Studio: 21'0 x 12'0 (6.41m x 3.66m) Front and Rear Garden 2 Parking Bays

# **Main features**

- Impressive family home with coastal views situated on a large plot
- 22-foot lounge, formal dining room and office space
- Landscaped rear garden with lighting, a large balcony, several patio areas and detached studio with heating and electricity.
- Landscaped front garden with 2 parking bays
- Handy basement/work room or storage area