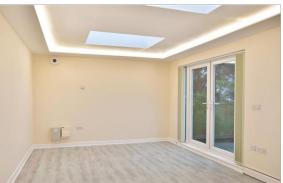

### **GROUND FLOOR**

Entrance Hall Lounge: 22'6 x 13'0 (6.86m x 3.97m) Dining Room/ Office : 13'11 x 7'11 (4.24m x 2.41m) Kitchen: 18'0 x 11'3 (5.49m x 3.43m) Shower Room/Utility Room : 10'11 x 6'5 (3.33m x 1.96m)