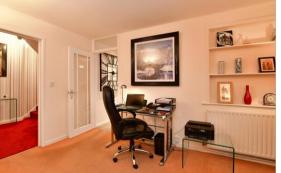

### **GROUND FLOOR**

Entrance Hall Lounge: 22'6 x 13'0 (6.86m x 3.97m) Dining Room/ Office : 13'11 x 7'11 (4.24m x 2.41m) Kitchen: 18'0 x 11'3 (5.49m x 3.43m) Shower Room/Utility Room : 10'11 x 6'5 (3.33m x 1.96m)