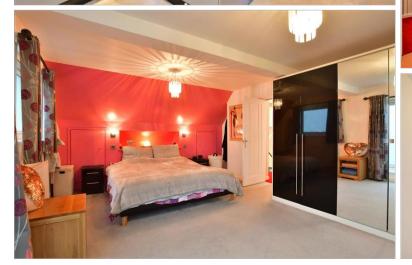

# FIRST FLOOR

Landing Bedroom 1: 18'0 x 13'1 (5.49m x 3.99m) Bedroom 2: 11'6 x 9'11 (3.51m x 3.02m) Bedroom 3: 9'11 x 7'10 (3.02m x 2.39m)