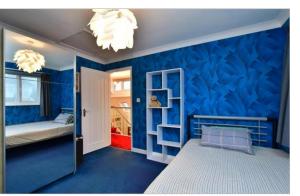

# FIRST FLOOR

Landing Bedroom 1: 18'0 x 13'1 (5.49m x 3.99m) Bedroom 2: 11'6 x 9'11 (3.51m x 3.02m) Bedroom 3: 9'11 x 7'10 (3.02m x 2.39m)