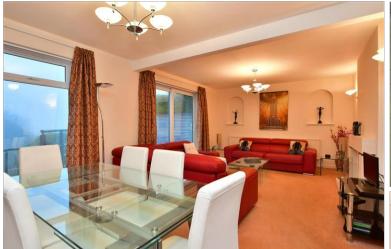

### **GROUND FLOOR**

Entrance Hall Lounge: 22'6 x 13'0 (6.86m x 3.97m) Dining Room/ Office : 13'11 x 7'11 (4.24m x 2.41m) Kitchen: 18'0 x 11'3 (5.49m x 3.43m) Shower Room/Utility Room : 10'11 x 6'5 (3.33m x 1.96m)

# **Main features**

- Impressive family home with coastal views situated on a large plot
- 22-foot lounge, formal dining room and office space
- Landscaped rear garden with lighting, a large balcony, several patio areas and detached studio with heating and electricity.
- Landscaped front garden with 2 parking bays
- Handy basement/work room or storage area