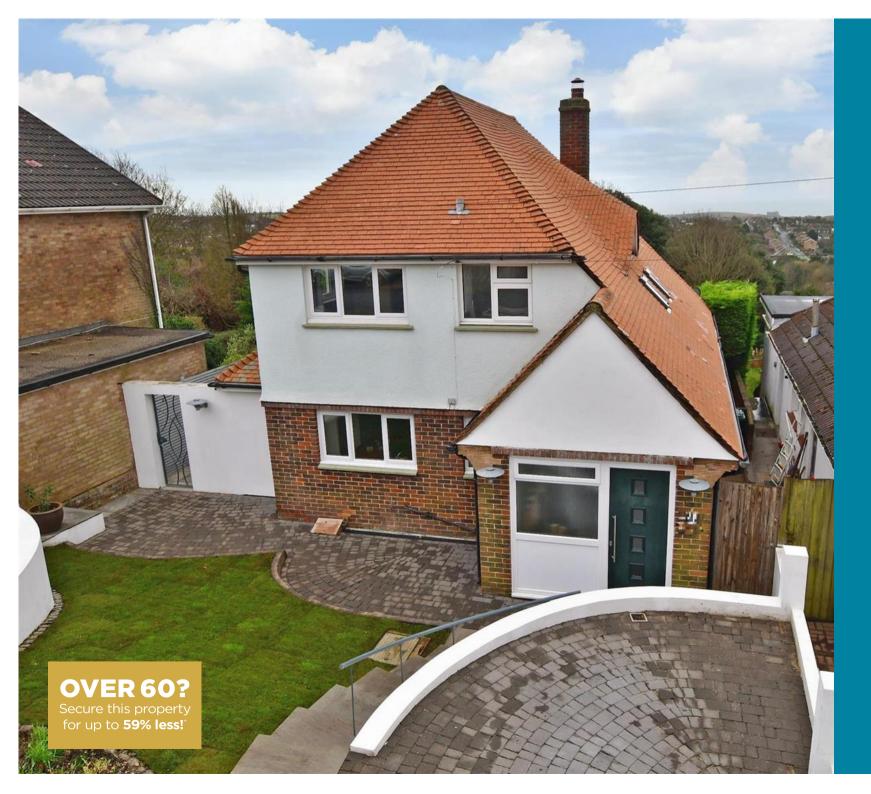

Offers In Excess Of £600,000 Freehold

3x 🕮 2x 🕂 2x 📇

Balsdean Road, Woodingdean, Brighton, East Sussex, BN2

# **Main features**

- Impressive family home with coastal views situated on a large plot
- 22-foot lounge, formal dining room and office space
- Landscaped rear garden with lighting, a large balcony, several patio areas and detached studio with heating and electricity.
- Landscaped front garden with 2 parking bays
- Handy basement/work room or storage area