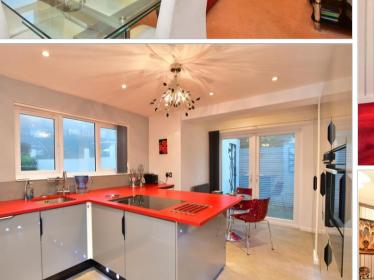

### **GROUND FLOOR**

Entrance Hall Lounge: 22'6 x 13'0 (6.86m x 3.97m) Dining Room/ Office : 13'11 x 7'11 (4.24m x 2.41m) Kitchen: 18'0 x 11'3 (5.49m x 3.43m) Shower Room/Utility Room : 10'11 x 6'5 (3.33m x 1.96m)

# **Main features**

- Impressive family home with coastal views situated on a large plot
- 22-foot lounge, formal dining room and office space
- Landscaped rear garden with lighting, a large balcony, several patio areas and detached studio with heating and electricity.
- Landscaped front garden with 2 parking bays
- Handy basement/work room or storage area