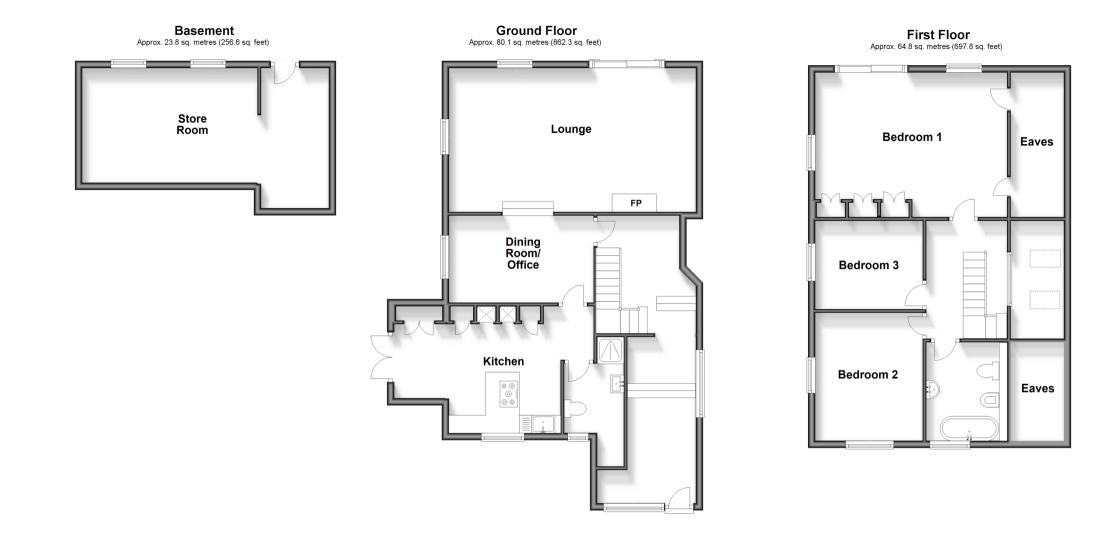

# Accommodation

#### BASEMENT

Store Room: 22'6 x 10'4 (6.86m x 3.15m)

### **GROUND FLOOR**

Entrance Hall Lounge: 22'6 x 13'0 (6.86m x 3.97m) Dining Room/ Office : 13'11 x 7'11 (4.24m x 2.41m) Kitchen: 18'0 x 11'3 (5.49m x 3.43m) Shower Room/Utility Room : 10'11 x 6'5 (3.33m x 1.96m)

# FIRST FLOOR

Landing Bedroom 1: 18'0 x 13'1 (5.49m x 3.99m) Bedroom 2: 11'6 x 9'11 (3.51m x 3.02m) Bedroom 3: 9'11 x 7'10 (3.02m x 2.39m)

### Bathroom Eaves