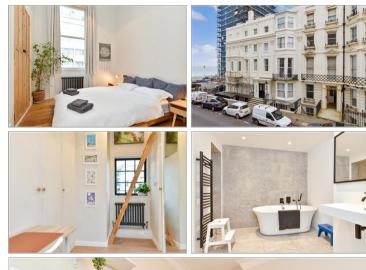

## **Main features**

- Large Regency period property, with additional mezzanine space
- Allocated parking space
- Central seaside location with stunning sea views
- Chain free
- Well presented & ready to move into

## **FIRST FLOOR**

Entrance Hall Lounge/Kitchen: 20'7 x 14'11 (6.28m x 4.55m)

Bedroom 1 : 12'0 x 9'3 (3.66m x 2.82m)

**Mezzanine** : 9'4 x 7'1 (2.85m x 2.16m)

Bathroom

Utility Space: 9'3 x 5'6 (2.82m x 1.68m)