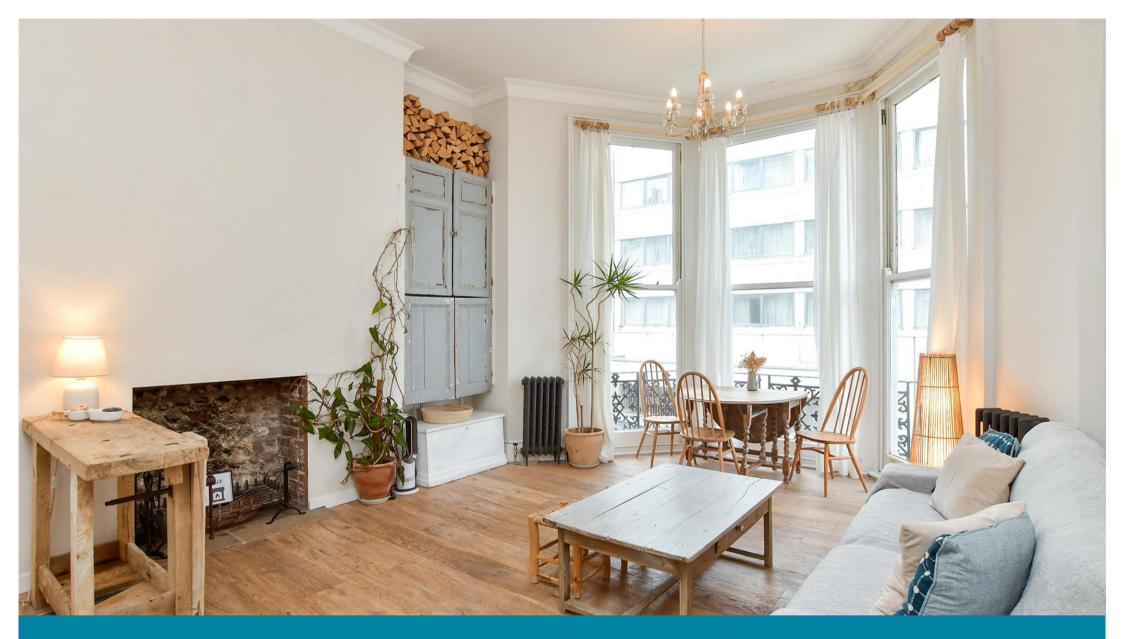

## **Main features**

- Large Regency period property, with additional mezzanine space
- Allocated parking space
- Central seaside location with stunning sea views
- Chain free
- Well presented & ready to move into

## **FIRST FLOOR**

Entrance Hall Lounge/Kitchen: 20'7 x 14'11 (6.28m x 4.55m)

Bedroom 1 : 12'0 x 9'3 (3.66m x 2.82m)

**Mezzanine** : 9'4 x 7'1 (2.85m x 2.16m)

Bathroom

Utility Space: 9'3 x 5'6 (2.82m x 1.68m)