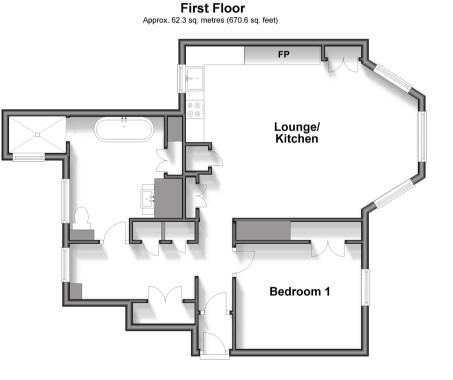

## Accommodation

## **FIRST FLOOR**

Entrance Hall Lounge/Kitchen: 20'7 x 14'11 (6.28m x 4.55m)

Bedroom 1 : 12'0 x 9'3 (3.66m x 2.82m)

**Mezzanine** : 9'4 x 7'1 (2.85m x 2.16m)

Bathroom

Utility Space: 9'3 x 5'6 (2.82m x 1.68m)