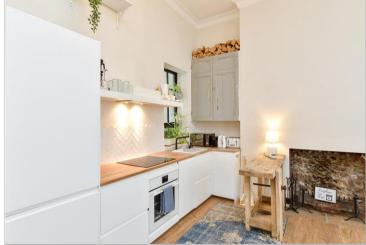

## **FIRST FLOOR**

Entrance Hall Lounge/Kitchen: 20'7 x 14'11 (6.28m x 4.55m)

Bedroom 1 : 12'0 x 9'3 (3.66m x 2.82m)

**Mezzanine** : 9'4 x 7'1 (2.85m x 2.16m)

Bathroom

Utility Space: 9'3 x 5'6 (2.82m x 1.68m)