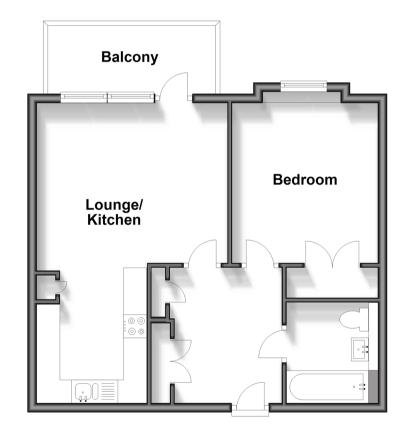

#### THIRD FLOOR

**Entrance Hall** 

Lounge/Kitchen: 21'8 x 13'4 (6.61m

x 4.07m)

Balcony

Bedroom: 13'7 x 10'3 (4.14m x

3.13m)

Bathroom

### **Third Floor**

Approx. 48.0 sq. metres (517.1 sq. feet)