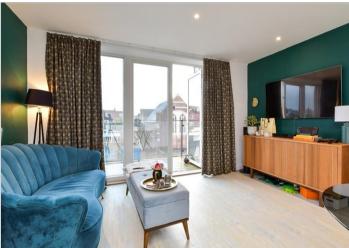

#### THIRD FLOOR

**Entrance Hall** 

Lounge/Kitchen: 21'8 x 13'4 (6.61m

x 4.07m)

Balcony

Bedroom: 13'7 x 10'3 (4.14m x

3.13m)

Bathroom