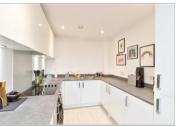

#### THIRD FLOOR

**Entrance Hall** 

Lounge/Kitchen: 21'8 x 13'4 (6.61m

x 4.07m)

Balcony

Bedroom: 13'7 x 10'3 (4.14m x

3.13m)

Bathroom