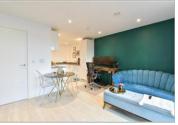

#### THIRD FLOOR

**Entrance Hall** 

Lounge/Kitchen: 21'8 x 13'4 (6.61m

x 4.07m)

Balcony

Bedroom: 13'7 x 10'3 (4.14m x

3.13m)

Bathroom