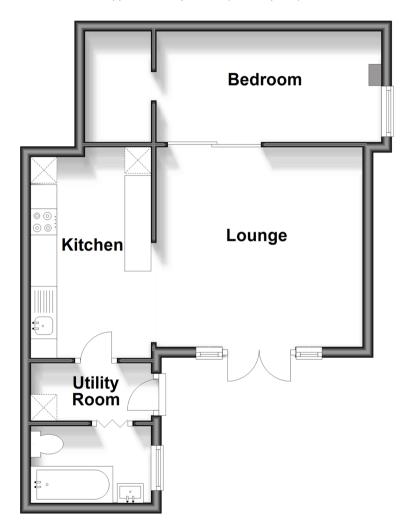

#### LOWER GROUND FLOOR

Lounge: 13'1 x 12'2 (3.99m x 3.71m) Kitchen: 13'1 x 7'7 (3.99m x 2.31m) Utility Room: 7'7 x 3'3 (2.31m x

0.99m)

Bathroom

Bedroom: 14'1 x 6'7 (4.30m x

2.01m)

## **Lower Ground Floor**

Approx. 43.3 sq. metres (465.7 sq. feet)