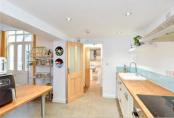

#### LOWER GROUND FLOOR

Lounge: 13'1 x 12'2 (3.99m x 3.71m) Kitchen: 13'1 x 7'7 (3.99m x 2.31m) Utility Room: 7'7 x 3'3 (2.31m x

0.99m)

Bathroom

Bedroom: 14'1 x 6'7 (4.30m x

2.01m)