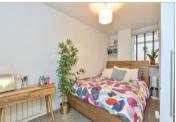

#### LOWER GROUND FLOOR

Lounge: 13'1 x 12'2 (3.99m x 3.71m) Kitchen: 13'1 x 7'7 (3.99m x 2.31m) Utility Room: 7'7 x 3'3 (2.31m x

0.99m)

Bathroom

Bedroom: 14'1 x 6'7 (4.30m x

2.01m)