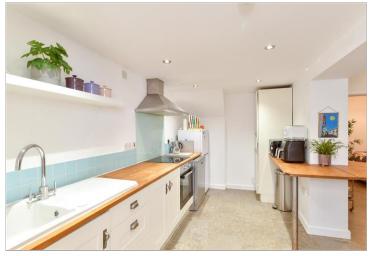

#### LOWER GROUND FLOOR

Lounge: 13'1 x 12'2 (3.99m x 3.71m) Kitchen: 13'1 x 7'7 (3.99m x 2.31m) Utility Room: 7'7 x 3'3 (2.31m x

0.99m)

Bathroom

Bedroom: 14'1 x 6'7 (4.30m x

2.01m)