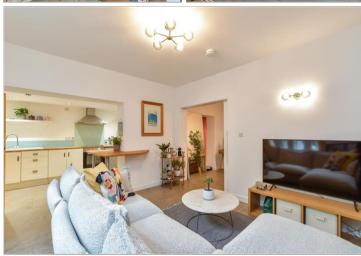

#### LOWER GROUND FLOOR

Lounge: 13'1 x 12'2 (3.99m x 3.71m) Kitchen: 13'1 x 7'7 (3.99m x 2.31m) Utility Room: 7'7 x 3'3 (2.31m x

0.99m)

Bathroom

Bedroom: 14'1 x 6'7 (4.30m x

2.01m)