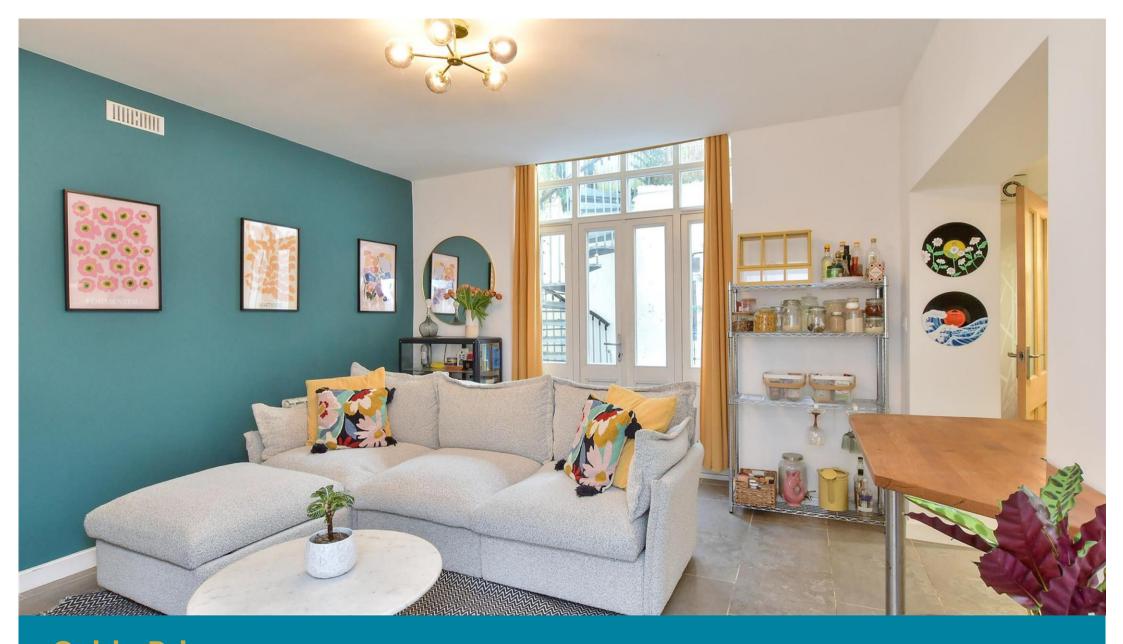

### Main features

- Popular central Hove/Brunswick location, with lots on your doorstep
- A short stroll to the Lawns and beach
- Private patio
- Own street entrance
- Modern, move in condition, ideal firth time purchase

#### LOWER GROUND FLOOR

Lounge: 13'1 x 12'2 (3.99m x 3.71m) Kitchen: 13'1 x 7'7 (3.99m x 2.31m) Utility Room: 7'7 x 3'3 (2.31m x

0.99m)

Bathroom

Bedroom: 14'1 x 6'7 (4.30m x

2.01m)