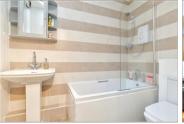

#### LOWER GROUND FLOOR

Lounge: 13'1 x 12'2 (3.99m x 3.71m) Kitchen: 13'1 x 7'7 (3.99m x 2.31m) Utility Room: 7'7 x 3'3 (2.31m x

0.99m)

Bathroom

Bedroom: 14'1 x 6'7 (4.30m x

2.01m)