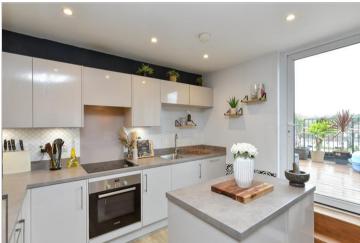

# Lounge/ Kitchen Roof Terrace Bedroom 1

Sixth Floor

Approx. 79.2 sq. metres (853.0 sq. feet)

#### SIXTH FLOOR

Entrance Hall Lounge/Kitchen : 21'6 x 16'5 (6.56m x 5.01m)

**Roof Terrace** Bedroom 1 : 16'5 x 11'0 (5.01m x 3.36m)

En Suite Shower Room Bedroom 2 : 13'9 x 11'7 (4.19m x 3.53m)

Bathroom