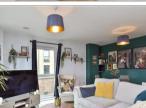

# Lounge/ Kitchen Roof Terrace Bedroom 1

Sixth Floor

Approx. 79.2 sq. metres (853.0 sq. feet)

#### SIXTH FLOOR

Entrance Hall Lounge/Kitchen : 21'6 x 16'5 (6.56m x 5.01m)

**Roof Terrace** Bedroom 1 : 16'5 x 11'0 (5.01m x 3.36m)

En Suite Shower Room Bedroom 2 : 13'9 x 11'7 (4.19m x 3.53m)

Bathroom