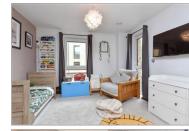

#### SIXTH FLOOR

Entrance Hall Lounge/Kitchen : 21'6 x 16'5 (6.56m x 5.01m)

**Roof Terrace** Bedroom 1 : 16'5 x 11'0 (5.01m x 3.36m)

En Suite Shower Room Bedroom 2 : 13'9 x 11'7 (4.19m x 3.53m)

Bathroom