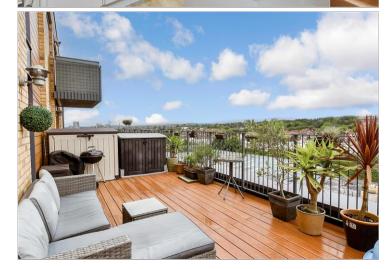

## Main features

- Sought after Hove/Seven Dials location
- Sub penthouse apartment
- Allocated parking
- Private roof terrace and 2 additional communal roof terraces
- Excellent transport links nearby, ideal for commuters

### OUTSIDE

Allocated Parking Communal Roof Terrace