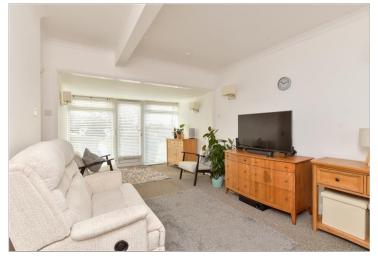

#### Main features

- Light and airy double bedrooms
- Modern kitchen with a gas hob
- **■** Bright and modern family bathroom
- Spacious lounge diner
- Secluded, decked rear garden
- Off road parking and integral garage

#### **GROUND FLOOR**

Kitchen: 10'8 x 8'1 (3.25m x 2.47m) Lounge/Dining Room: 23'9 x 10'4

(7.24m x 3.15m) Family Bathroom

Bedroom 1: 13'2 x 10'3 (4.02m x 3.13m) Bedroom 2: 11'8 x 11'1 (3.56m x 3.38m) Bedroom 3: 10'0 x 9'4 (3.05m x 2.85m) Garage: 17'7 x 8'0 (5.36m x 2.44m)