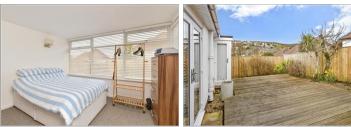

#### Main features

- Light and airy double bedrooms
- Modern kitchen with a gas hob
- **■** Bright and modern family bathroom
- Spacious lounge diner
- Secluded, decked rear garden
- Off road parking and integral garage

#### **GROUND FLOOR**

Kitchen: 10'8 x 8'1 (3.25m x 2.47m) Lounge/Dining Room: 23'9 x 10'4

(7.24m x 3.15m) Family Bathroom

Bedroom 1: 13'2 x 10'3 (4.02m x 3.13m) Bedroom 2: 11'8 x 11'1 (3.56m x 3.38m) Bedroom 3: 10'0 x 9'4 (3.05m x 2.85m) Garage: 17'7 x 8'0 (5.36m x 2.44m)

#### **OUTSIDE**

Rear Garden Front Garden Driveway