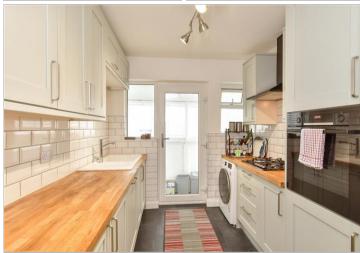

#### Main features

- Light and airy double bedrooms
- Modern kitchen with a gas hob
- **■** Bright and modern family bathroom
- Spacious lounge diner
- Secluded, decked rear garden
- Off road parking and integral garage

#### **GROUND FLOOR**

Kitchen: 10'8 x 8'1 (3.25m x 2.47m) Lounge/Dining Room: 23'9 x 10'4

(7.24m x 3.15m) Family Bathroom

Bedroom 1: 13'2 x 10'3 (4.02m x 3.13m) Bedroom 2: 11'8 x 11'1 (3.56m x 3.38m) Bedroom 3: 10'0 x 9'4 (3.05m x 2.85m) Garage: 17'7 x 8'0 (5.36m x 2.44m)