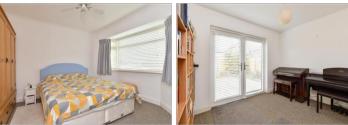

#### Main features

- Light and airy double bedrooms
- Modern kitchen with a gas hob
- **■** Bright and modern family bathroom
- Spacious lounge diner
- Secluded, decked rear garden
- Off road parking and integral garage

#### **GROUND FLOOR**

Kitchen: 10'8 x 8'1 (3.25m x 2.47m) Lounge/Dining Room: 23'9 x 10'4

(7.24m x 3.15m) Family Bathroom

Bedroom 1: 13'2 x 10'3 (4.02m x 3.13m) Bedroom 2: 11'8 x 11'1 (3.56m x 3.38m) Bedroom 3: 10'0 x 9'4 (3.05m x 2.85m) Garage: 17'7 x 8'0 (5.36m x 2.44m)