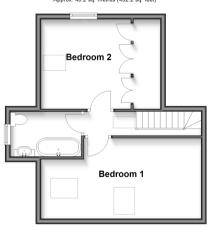

### **FIRST FLOOR**

Landing

Bedroom 2: 10'9 x 10'6 (3.28m x 3.20m) Bedroom 1: 12'9 x 9'6 (3.89m x 2.90m)

Bathroom

#### First Floor Approx. 40.2 sq. metres (432.2 sq. feet)