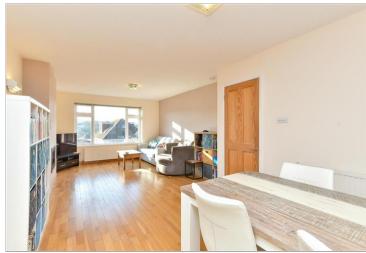

### **GROUND FLOOR**

Kitchen: 15'4 x 10'0 (4.68m x 3.05m)

Shower Room

Breakfast Area :  $7^{\circ}6 \times 7^{\circ}4$  (2.29m x 2.24m)

Lounge: 17'2 x 10'0 (5.24m x 3.05m)

Dining Area: 14'4 x 12'5 (4.37m x 3.79m)