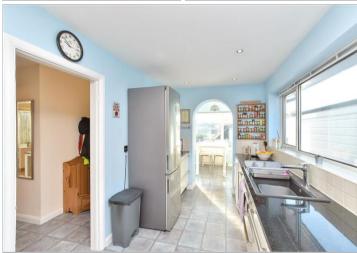

### **GROUND FLOOR**

Kitchen: 15'4 x 10'0 (4.68m x 3.05m)

Shower Room

Breakfast Area :  $7^{\circ}6 \times 7^{\circ}4$  (2.29m x 2.24m)

Lounge: 17'2 x 10'0 (5.24m x 3.05m)

Dining Area: 14'4 x 12'5 (4.37m x 3.79m)