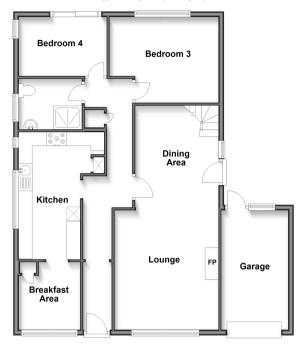

### **GROUND FLOOR**

Kitchen: 15'4 x 10'0 (4.68m x 3.05m)

Shower Room

Breakfast Area :  $7^{\circ}6 \times 7^{\circ}4$  (2.29m x 2.24m)

Lounge: 17'2 x 10'0 (5.24m x 3.05m)

Dining Area: 14'4 x 12'5 (4.37m x 3.79m)

Bedroom 4: 10'9 x 7'2 (3.28m x 2.19m)

Bedroom 3: 14'0 x 10'3 (4.27m x 3.13m)

Integral Garage

### **FIRST FLOOR**

Landing

Bedroom 2: 10'9 x 10'6 (3.28m x 3.20m) Bedroom 1: 12'9 x 9'6 (3.89m x 2.90m)

Bathroom

### **OUTSIDE**

Driveway Rear Garden

# Ground Floor Approx. 96.2 sq. metres (1035.6 sq. feet)

#### First Floor Approx. 40.2 sq. metres (432.2 sq. feet)