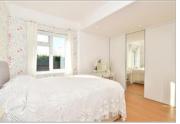

#### **GROUND FLOOR**

**Entrance Porch** 

Lounge: 11'7 x 11'6 at widest point

(3.53m x 3.51m)

Dining Area: 8'5 x 7'9 (2.57m x 2.36m)

Kitchen / Breakfast Area: 13'1 x 7'9

(3.99m x 2.36m)

Bedroom 1: 11'7 x 10'3 (3.53m x 3.13m) Bedroom 2: 9'11 x 8'5 (3.02m x 2.57m) Bedroom 3: 10'5 x 6'4 (3.18m x 1.93m)

Bathroom