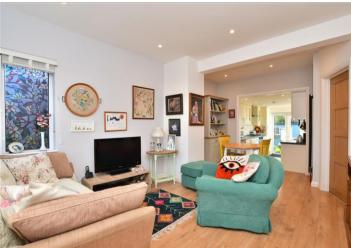

### Main features

- High quality fitted kitchen
- Bathroom with under floor heating
- Recently refurbished throughout to a high standard
- Private secluded rear garden
- off road parking

#### **GROUND FLOOR**

**Entrance Porch** 

Lounge: 11'7 x 11'6 at widest point

(3.53m x 3.51m)

Dining Area: 8'5 x 7'9 (2.57m x 2.36m)

Kitchen / Breakfast Area: 13'1 x 7'9

(3.99m x 2.36m)

Bedroom 1: 11'7 x 10'3 (3.53m x 3.13m) Bedroom 2: 9'11 x 8'5 (3.02m x 2.57m) Bedroom 3: 10'5 x 6'4 (3.18m x 1.93m)