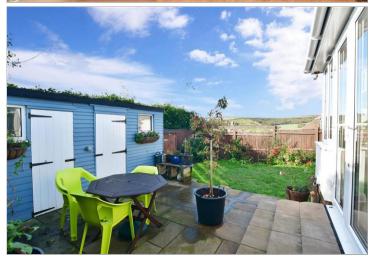

### Main features

- High quality fitted kitchen
- Bathroom with under floor heating
- Recently refurbished throughout to a high standard
- Private secluded rear garden
- off road parking

#### **OUTSIDE**

Driveway

Front & Rear Garden