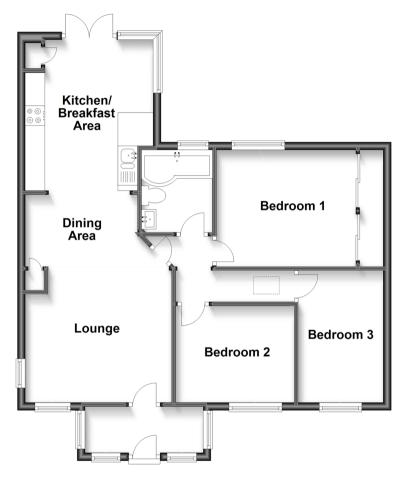

### **Accommodation**

#### **GROUND FLOOR**

**Entrance Porch** 

Lounge: 11'7 x 11'6 at widest point

(3.53m x 3.51m)

Dining Area: 8'5 x 7'9 (2.57m x 2.36m)

Kitchen / Breakfast Area: 13'1 x 7'9

(3.99m x 2.36m)

Bedroom 1: 11'7 x 10'3 (3.53m x 3.13m) Bedroom 2: 9'11 x 8'5 (3.02m x 2.57m) Bedroom 3: 10'5 x 6'4 (3.18m x 1.93m)

Bathroom

# **Ground Floor**

Approx. 71.3 sq. metres (767.4 sq. feet)