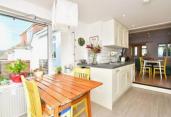

### Main features

- High quality fitted kitchen
- Bathroom with under floor heating
- Recently refurbished throughout to a high standard
- Private secluded rear garden
- off road parking

#### **GROUND FLOOR**

**Entrance Porch** 

Lounge: 11'7 x 11'6 at widest point

(3.53m x 3.51m)

Dining Area: 8'5 x 7'9 (2.57m x 2.36m)

Kitchen / Breakfast Area: 13'1 x 7'9

(3.99m x 2.36m)

Bedroom 1: 11'7 x 10'3 (3.53m x 3.13m) Bedroom 2: 9'11 x 8'5 (3.02m x 2.57m) Bedroom 3: 10'5 x 6'4 (3.18m x 1.93m)