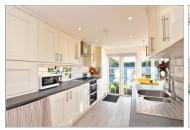

### Main features

- High quality fitted kitchen
- Bathroom with under floor heating
- Recently refurbished throughout to a high standard
- Private secluded rear garden
- off road parking

#### **GROUND FLOOR**

**Entrance Porch** 

Lounge: 11'7 x 11'6 at widest point

(3.53m x 3.51m)

Dining Area: 8'5 x 7'9 (2.57m x 2.36m)

Kitchen / Breakfast Area: 13'1 x 7'9

(3.99m x 2.36m)

Bedroom 1: 11'7 x 10'3 (3.53m x 3.13m) Bedroom 2: 9'11 x 8'5 (3.02m x 2.57m) Bedroom 3: 10'5 x 6'4 (3.18m x 1.93m)