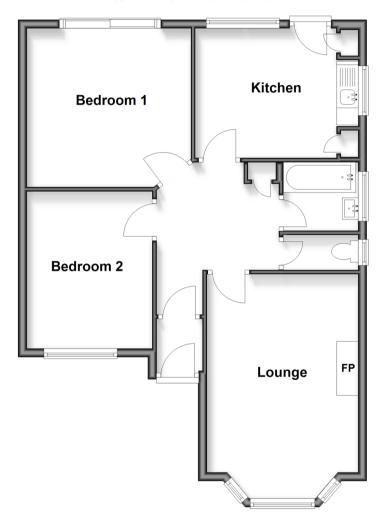

## **Accommodation**

#### **GROUND FLOOR**

Hallway

Lounge: 17'3 x 11'2 (5.26m x 3.41m) Bedroom 2: 11'8 x 9'7 (3.56m x

2.92m)

Bedroom 1: 12'5 x 10'1 (3.79m x

3.08m)

Kitchen: 12'3 x 10'4 (3.74m x 3.15m)

Bathroom

#### **OUTSIDE**

Garage

Rear Garden

### **Ground Floor**

Approx. 69.0 sq. metres (743.0 sq. feet)