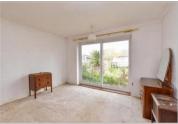

#### **GROUND FLOOR**

Hallway

Lounge: 17'3 x 11'2 (5.26m x 3.41m) Bedroom 2: 11'8 x 9'7 (3.56m x

2.92m)

Bedroom 1: 12'5 x 10'1 (3.79m x

3.08m)

Kitchen: 12'3 x 10'4 (3.74m x 3.15m)

Bathroom