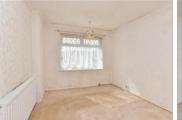

#### **GROUND FLOOR**

Hallway

Lounge: 17'3 x 11'2 (5.26m x 3.41m) Bedroom 2: 11'8 x 9'7 (3.56m x

2.92m)

Bedroom 1: 12'5 x 10'1 (3.79m x

3.08m)

Kitchen: 12'3 x 10'4 (3.74m x 3.15m)

Bathroom