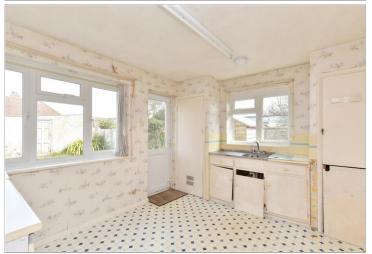

#### **GROUND FLOOR**

Hallway

Lounge: 17'3 x 11'2 (5.26m x 3.41m) Bedroom 2: 11'8 x 9'7 (3.56m x

2.92m)

Bedroom 1: 12'5 x 10'1 (3.79m x

3.08m)

Kitchen: 12'3 x 10'4 (3.74m x 3.15m)

Bathroom