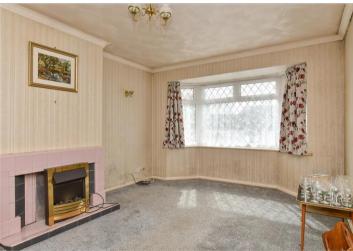

#### **GROUND FLOOR**

Hallway

Lounge: 17'3 x 11'2 (5.26m x 3.41m) Bedroom 2: 11'8 x 9'7 (3.56m x

2.92m)

Bedroom 1: 12'5 x 10'1 (3.79m x

3.08m)

Kitchen: 12'3 x 10'4 (3.74m x 3.15m)

Bathroom