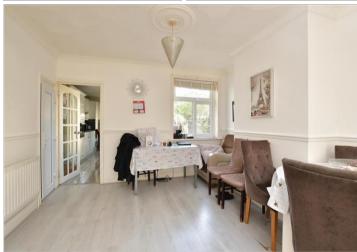

#### **GROUND FLOOR**

Hallway

Lounge/Diner: 24'6 x 11'8 (7.47m x

3.56m)

**Kitchen**: 16'9 x 8'8 (5.11m x 2.64m)