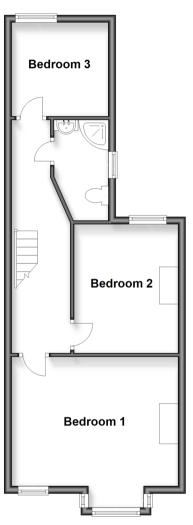

#### FIRST FLOOR

Landing

Bedroom 1: 14'4 x 13'8 (4.37m x

4.17m)

Bedroom 2: 10'6 x 8'11 (3.20m x 2.72m) Bedroom 3: 8'8 x 7'10 (2.64m x 2.39m)

Bathroom

### First Floor

Approx. 45.2 sq. metres (486.4 sq. feet)