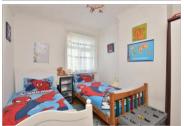

#### FIRST FLOOR

Landing

Bedroom 1: 14'4 x 13'8 (4.37m x

4.17m)

Bedroom 2: 10'6 x 8'11 (3.20m x 2.72m) Bedroom 3: 8'8 x 7'10 (2.64m x 2.39m)

Bathroom