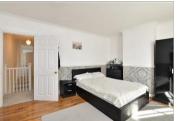

### Main features

- Spacious bedrooms and a modern kitchen
- Open plan lounge and diner
- **■** End of terrace period property
- Sunny rear garden with patio and lawn area
- Short walk from local amenities

#### FIRST FLOOR

Landing

Bedroom 1: 14'4 x 13'8 (4.37m x

4.17m)

Bedroom 2: 10'6 x 8'11 (3.20m x 2.72m) Bedroom 3: 8'8 x 7'10 (2.64m x 2.39m)

Bathroom