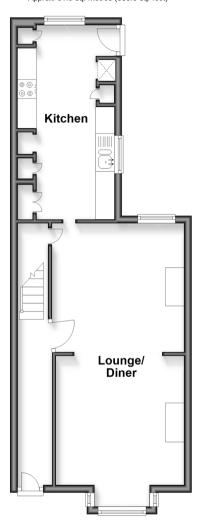

# **Accommodation**

#### **GROUND FLOOR**

Hallway

Lounge/Diner: 24'6 x 11'8 (7.47m x

3.56m)

**Kitchen**: 16'9 x 8'8 (5.11m x 2.64m)

#### FIRST FLOOR

Landing

Bedroom 1: 14'4 x 13'8 (4.37m x

4.17m)

Bedroom 2: 10'6 x 8'11 (3.20m x 2.72m) Bedroom 3: 8'8 x 7'10 (2.64m x 2.39m)

Bathroom

#### **OUTSIDE**

Front & Rear Gardens

## **Ground Floor**

Approx. 31.5 sq. metres (338.8 sq. feet)

### First Floor

Approx. 45.2 sq. metres (486.4 sq. feet)