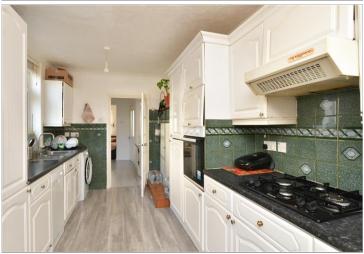

#### **GROUND FLOOR**

Hallway

Lounge/Diner: 24'6 x 11'8 (7.47m x

3.56m)

**Kitchen**: 16'9 x 8'8 (5.11m x 2.64m)