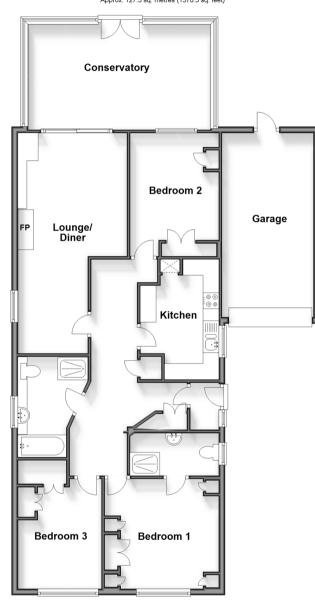

# Accommodation

### **GROUND FLOOR**

Entrance

Kitchen: 10'1 x 7'8 (3.08m x 2.34m) Lounge/Diner: 23'6 x 11'2 (7.17m x 3.41m)

Conservatory: 20'1 x 11'2 (6.13m x 3.41m)

Bedroom 1: 12'6 x 9'1 (3.81m x 2.77m) Ensuite Shower Room

Bedroom 2: 11'3 x 8'6 (3.43m x 2.59m) Bedroom 3: 11'9 x 11'3 (3.58m x 3.43m) Family Bathroom Garage

#### OUTSIDE

Front and rear garden Driveway

Ground Floor Approx. 127.3 sq. metres (1370.3 sq. feet)