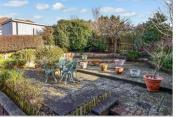

#### OUTSIDE

Front and rear garden Driveway

Ground Floor Approx. 127.3 sq. metres (1370.3 sq. feet)