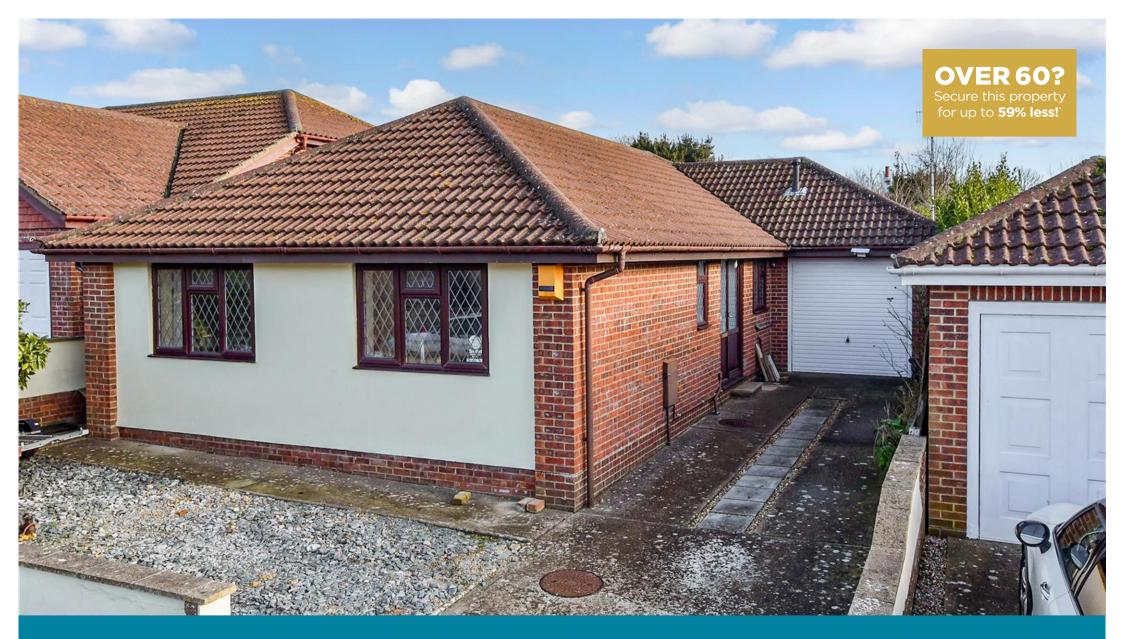

Guide Price £350,000 Freehold

3x 🕮 2x 근 1x 👜 Cripps Avenue, Peacehaven, East Sussex, BN10

## **Main features**

- Situated in a sought after location
- Ensuite shower room
- Garage and driveway
- No onward chain
- Close to local schools, shops and bus routes