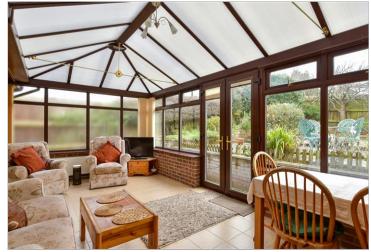

### **GROUND FLOOR**

Entrance

Kitchen: 10'1 x 7'8 (3.08m x 2.34m) Lounge/Diner: 23'6 x 11'2 (7.17m x 3.41m)

Conservatory: 20'1 x 11'2 (6.13m x 3.41m)

Bedroom 1: 12'6 x 9'1 (3.81m x 2.77m) Ensuite Shower Room