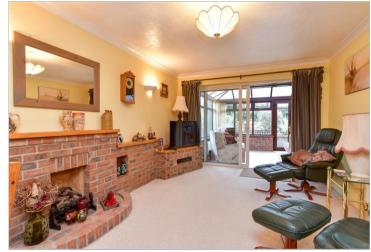

### **GROUND FLOOR**

Entrance

Kitchen: 10'1 x 7'8 (3.08m x 2.34m) Lounge/Diner: 23'6 x 11'2 (7.17m x 3.41m)

Conservatory: 20'1 x 11'2 (6.13m x 3.41m)

Bedroom 1: 12'6 x 9'1 (3.81m x 2.77m) Ensuite Shower Room