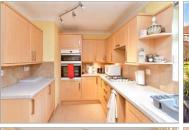

### **GROUND FLOOR**

Entrance

Kitchen: 10'1 x 7'8 (3.08m x 2.34m) Lounge/Diner: 23'6 x 11'2 (7.17m x 3.41m)

Conservatory: 20'1 x 11'2 (6.13m x 3.41m)

Bedroom 1: 12'6 x 9'1 (3.81m x 2.77m) Ensuite Shower Room