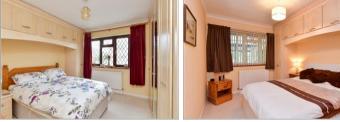

### **GROUND FLOOR**

Entrance

Kitchen: 10'1 x 7'8 (3.08m x 2.34m) Lounge/Diner: 23'6 x 11'2 (7.17m x 3.41m)

Conservatory: 20'1 x 11'2 (6.13m x 3.41m)

Bedroom 1: 12'6 x 9'1 (3.81m x 2.77m) Ensuite Shower Room

Bedroom 2: 11'3 x 8'6 (3.43m x 2.59m) Bedroom 3: 11'9 x 11'3 (3.58m x 3.43m) Family Bathroom Garage