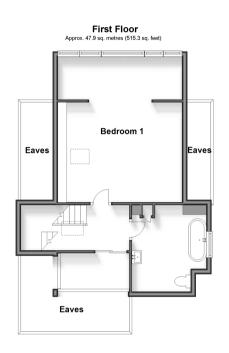

# Price £600,000

Freehold

# 3x 🕮 2x 🕂 1x 📇

Lynwood Road, Saltdean, East Sussex, BN2







### Accommodation

#### **GROUND FLOOR**

Hallway

#### Shower Room

Utility Room: 5'0 x 4'7 (1.53m x 1.40m) Bedroom 2: 13'9 x 11'3 (4.19m x 3.43m) Kitchen: 23'5 x 9'9 (7.14m x 2.97m) Lounge: 14'3 x 12'5 (4.35m x 3.79m) Dining Area: 18'0 x 13'1 (5.49m x 3.99m)

Family room/Bedroom 3: 11'9 x 8'5 (3.58m x 2.57m)

#### FIRST FLOOR

Landing Bedroom 1: 15'5 x 12'5 (4.70m x 3.79m) Bathroom

#### OUTSIDE

Front and Rear Gardens Driveway











## Main features

- Chalet Bungalow with sea views
- Updated and improved by current owners
- Bright and airy accommodation
- Main bedroom and separate bathroom on the first floor
- Modern kitchen and bathroom
- Off road parking

#### **Nearest Schools**

Primary Schools: Saltdean Primary 0.5 miles, St Margaret's CofE Primary, Rottingdean 0.9 miles, O