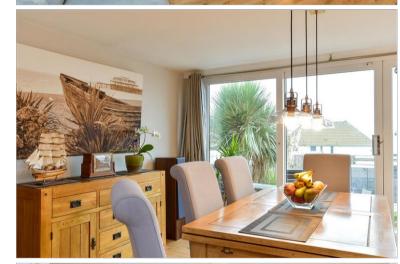

### Accommodation

#### Shower Room

Utility Room: 5'0 x 4'7 (1.53m x 1.40m) Bedroom 2: 13'9 x 11'3 (4.19m x 3.43m) Kitchen: 23'5 x 9'9 (7.14m x 2.97m) Lounge: 14'3 x 12'5 (4.35m x 3.79m) Dining Area: 18'0 x 13'1 (5.49m x 3.99m)

## Main features

- Chalet Bungalow with sea views
- Updated and improved by current owners
- Bright and airy accommodation
- Main bedroom and separate bathroom on the first floor
- Modern kitchen and bathroom
- Off road parking