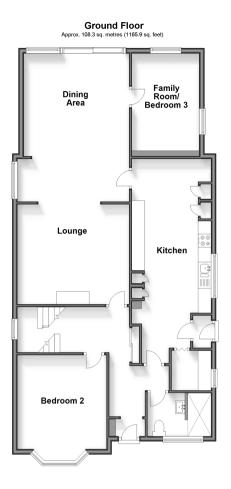

#### **GROUND FLOOR**

Hallway

#### Shower Room

Utility Room: 5'0 x 4'7 (1.53m x 1.40m) Bedroom 2: 13'9 x 11'3 (4.19m x 3.43m) Kitchen: 23'5 x 9'9 (7.14m x 2.97m) Lounge: 14'3 x 12'5 (4.35m x 3.79m) Dining Area: 18'0 x 13'1 (5.49m x 3.99m)

Family room/Bedroom 3: 11'9 x 8'5 (3.58m x 2.57m)