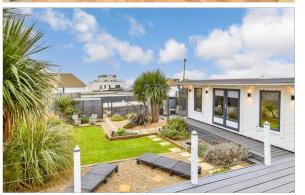

#### OUTSIDE

Front and Rear Gardens Driveway

## Main features

- Chalet Bungalow with sea views
- Updated and improved by current owners
- Bright and airy accommodation
- Main bedroom and separate bathroom on the first floor
- Modern kitchen and bathroom
- Off road parking