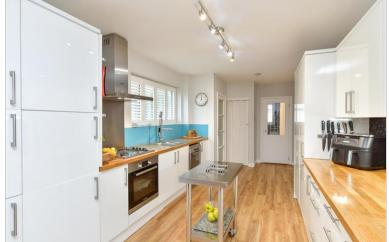

### Accommodation

#### Shower Room

Utility Room: 5'0 x 4'7 (1.53m x 1.40m) Bedroom 2: 13'9 x 11'3 (4.19m x 3.43m) Kitchen: 23'5 x 9'9 (7.14m x 2.97m) Lounge: 14'3 x 12'5 (4.35m x 3.79m) Dining Area: 18'0 x 13'1 (5.49m x 3.99m)

## Main features

- Chalet Bungalow with sea views
- Updated and improved by current owners
- Bright and airy accommodation
- Main bedroom and separate bathroom on the first floor
- Modern kitchen and bathroom
- Off road parking