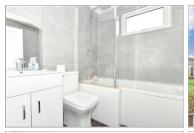

### **FIRST FLOOR**

Landing

Bedroom 1: 13'7 x 11'3 (4.14m x 3.43m)

Family Bathroom

Bedroom 2: 11'6 x 9'0 (3.51m x 2.75m) Bedroom 3: 8'7 x 8'3 (2.62m x 2.52m)