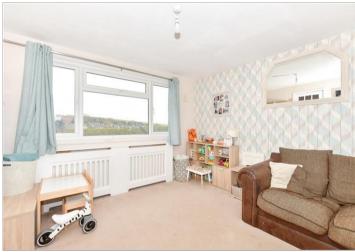

## **GROUND FLOOR**

Hallway

Lounge: 14'5 x 12'1 (4.40m x 3.69m) **Kitchen**: 11'3 x 10'7 (3.43m x 3.23m)

Cloakroom