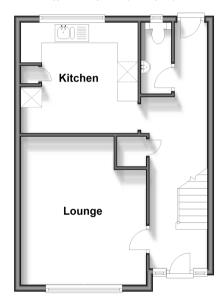

# Accommodation

## **GROUND FLOOR**

Hallway

Lounge: 14'5 x 12'1 (4.40m x 3.69m) **Kitchen**: 11'3 x 10'7 (3.43m x 3.23m)

Cloakroom

### **FIRST FLOOR**

Landing

Bedroom 1: 13'7 x 11'3 (4.14m x 3.43m)

Family Bathroom

Bedroom 2: 11'6 x 9'0 (3.51m x 2.75m) Bedroom 3: 8'7 x 8'3 (2.62m x 2.52m)

### **OUTSIDE**

Front and Rear Garden

#### **Ground Floor** Approx. 41.3 sq. metres (444.7 sq. feet)

#### First Floor Approx. 41.9 sq. metres (451.0 sq. feet)