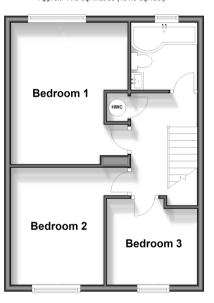

### **FIRST FLOOR**

Landing

Bedroom 1: 13'7 x 11'3 (4.14m x 3.43m)

Family Bathroom

Bedroom 2: 11'6 x 9'0 (3.51m x 2.75m) Bedroom 3: 8'7 x 8'3 (2.62m x 2.52m)

#### First Floor Approx. 41.9 sq. metres (451.0 sq. feet)