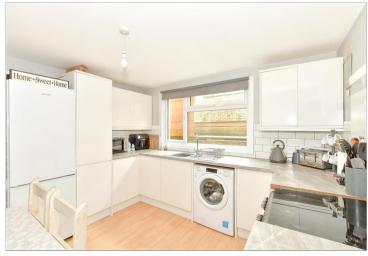

## **GROUND FLOOR**

Hallway

Lounge: 14'5 x 12'1 (4.40m x 3.69m) **Kitchen**: 11'3 x 10'7 (3.43m x 3.23m)

Cloakroom