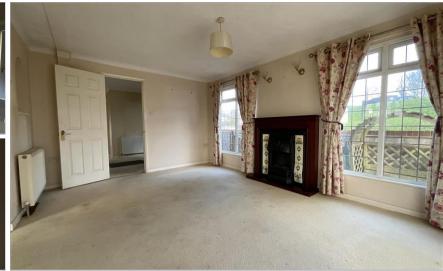

#### **GROUND FLOOR**

**Entrance Way** 

Kitchen: 14'11 x 7'2 (4.55m x 2.19m)

Lounge/Diner: 19'4 x 15'5 (5.90m x 4.70m) Bedroom 1: 10'1 x 9'4 (3.08m x 2.85m) Bedroom 2: 9'4 x 8'3 (2.85m x 2.52m)

En suite Parking