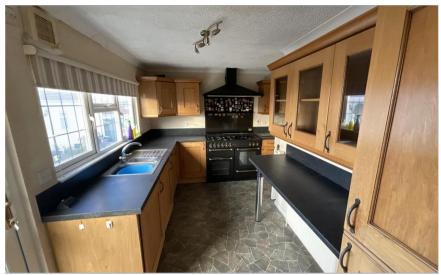

#### **GROUND FLOOR**

**Entrance Way** 

Kitchen: 14'11 x 7'2 (4.55m x 2.19m)

Lounge/Diner: 19'4 x 15'5 (5.90m x 4.70m) Bedroom 1: 10'1 x 9'4 (3.08m x 2.85m) Bedroom 2: 9'4 x 8'3 (2.85m x 2.52m)

En suite Parking