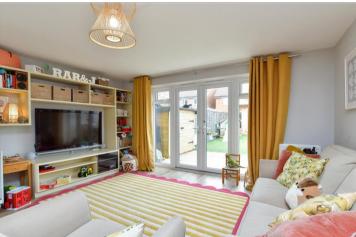

#### Cloakroom

Kitchen: (L-shaped) 10'5 x 6'10 (3.18m x 2.08m) plus 4'11 x 4'4 (1.50m x 1.32m)

Lounge/Diner: (L-shaped) 15'3 x 11'2 (4.65m x 3.41m) plus 9'2 x 3'6 (2.80m x 1.07m)