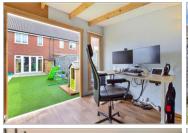

## **Main features**

- Open plan kitchen/dining/lounge
- Modern bathroom
- Low maintenance rear garden
- Two allocated parking spaces to the front
- Summer house in rear garden used as a home office

#### OUTBUILDING

Room 1