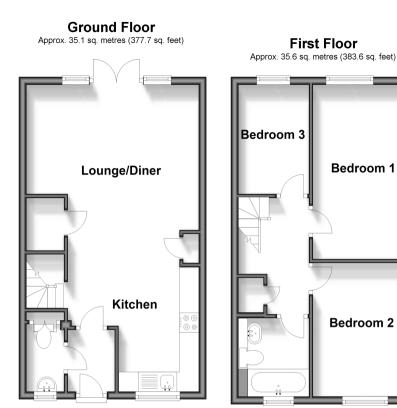

#### **GROUND FLOOR**

Hallway

#### Cloakroom

Kitchen: (L-shaped) 10'5 x 6'10 (3.18m x 2.08m) plus 4'11 x 4'4 (1.50m x 1.32m)

Lounge/Diner: (L-shaped) 15'3 x 11'2 (4.65m x 3.41m) plus 9'2 x 3'6 (2.80m x 1.07m)

### FIRST FLOOR

Landing Family Bathroom Bedroom 2: 10'8 x 8'1 (3.25m x 2.47m) Bedroom 1: 14'6 x 8'2 (4.42m x 2.49m) Bedroom 3: 9'0 x 6'3 (2.75m x 1.91m)