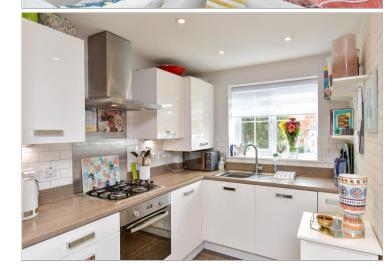

#### Cloakroom

Kitchen: (L-shaped) 10'5 x 6'10 (3.18m x 2.08m) plus 4'11 x 4'4 (1.50m x 1.32m)

Lounge/Diner: (L-shaped) 15'3 x 11'2 (4.65m x 3.41m) plus 9'2 x 3'6 (2.80m x 1.07m)