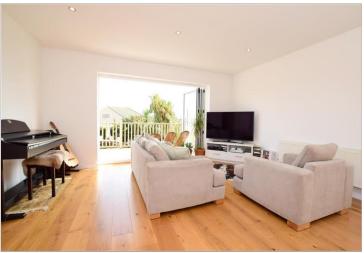

### Main features

- Rear deck area with glimpse of the sea
- Off road parking
- Modern open plan lounge/dining and kitchen island
- Spacious bedrooms throughout
- Good size garden

#### **GROUND FLOOR**

**Entrance Hall** 

Kitchen: 15'2 x 7'7 (4.63m x 2.31m)

Lounge: 15'1 x 14'7 (4.60m x

4.45m)

Bedroom 1: 11'8 x 11'6 maximum

(3.56m x 3.51m)

Bedroom 2: 11'8 x 10'10 (3.56m x