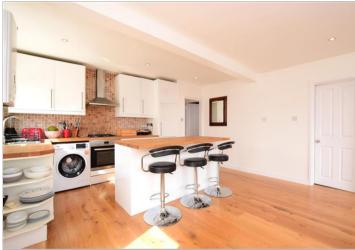

### Main features

- Rear deck area with glimpse of the sea
- Off road parking
- Modern open plan lounge/dining and kitchen island
- Spacious bedrooms throughout
- Good size garden

#### **GROUND FLOOR**

**Entrance Hall** 

Kitchen: 15'2 x 7'7 (4.63m x 2.31m)

Lounge: 15'1 x 14'7 (4.60m x

4.45m)

Bedroom 1: 11'8 x 11'6 maximum

(3.56m x 3.51m)

Bedroom 2: 11'8 x 10'10 (3.56m x