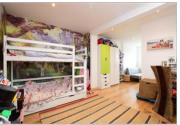

#### **GROUND FLOOR**

**Entrance Hall** 

Kitchen: 15'2 x 7'7 (4.63m x 2.31m)

Lounge: 15'1 x 14'7 (4.60m x

4.45m)

Bedroom 1: 11'8 x 11'6 maximum

(3.56m x 3.51m)

Bedroom 2: 11'8 x 10'10 (3.56m x

3.30m)

Bedroom 3: 25'0 x 11'6 (7.63m x

3.51m)

Bathroom

Cloakroom