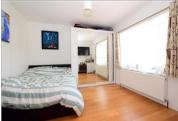

#### **GROUND FLOOR**

**Entrance Hall** 

Kitchen: 15'2 x 7'7 (4.63m x 2.31m)

Lounge: 15'1 x 14'7 (4.60m x

4.45m)

Bedroom 1: 11'8 x 11'6 maximum

(3.56m x 3.51m)

Bedroom 2: 11'8 x 10'10 (3.56m x