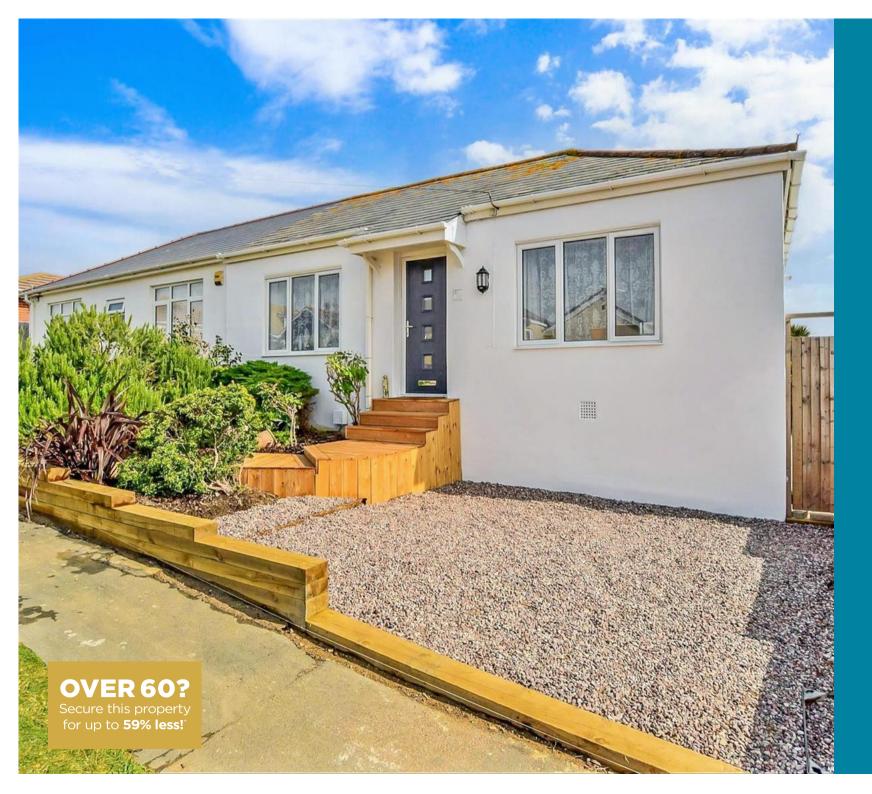

Price £360,000

**Freehold** 

3x ∰ 1x 🚅 1x 🕮

Cairo Avenue, Peacehaven, BN10

cubitt west

### Main features

- Rear deck area with glimpse of the sea
- Off road parking
- Modern open plan lounge/dining and kitchen island
- Spacious bedrooms throughout
- Good size garden

#### **OUTSIDE**

Front Garden Rear Garden Off Road Parking