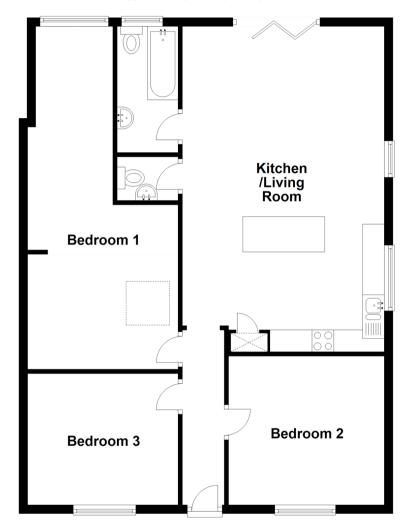

# Accommodation

#### **GROUND FLOOR**

**Entrance Hall** 

Kitchen: 15'2 x 7'7 (4.63m x 2.31m)

Lounge: 15'1 x 14'7 (4.60m x

4.45m)

Bedroom 1: 11'8 x 11'6 maximum

(3.56m x 3.51m)

Bedroom 2: 11'8 x 10'10 (3.56m x

3.30m)

Bedroom 3: 25'0 x 11'6 (7.63m x

3.51m)

Bathroom

Cloakroom

#### **OUTSIDE**

Front Garden Rear Garden Off Road Parking

## **Ground Floor**

Approx. 89.2 sq. metres (959.9 sq. feet)