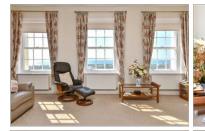

# **Main features**

- Three double bedrooms
- Stunning seafront views
- Secure gated development
- Open plan lounge, kitchen and diner
- Two spacious modern bathrooms

## FIRST FLOOR

Entrance way Lounge/Kitchen/Diner: 24'3 x 21'9 (7.40m x 6.63m)

Family Bathroom Bedroom 1 : 20'7 x 14'7 (6.28m x 4.45m)

Bedroom 2: 14'8 x 11'11 (4.47m x 3.63m)