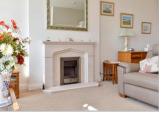

## FIRST FLOOR

Entrance way Lounge/Kitchen/Diner: 24'3 x 21'9 (7.40m x 6.63m)

Family Bathroom Bedroom 1 : 20'7 x 14'7 (6.28m x 4.45m)

Bedroom 2: 14'8 x 11'11 (4.47m x 3.63m)