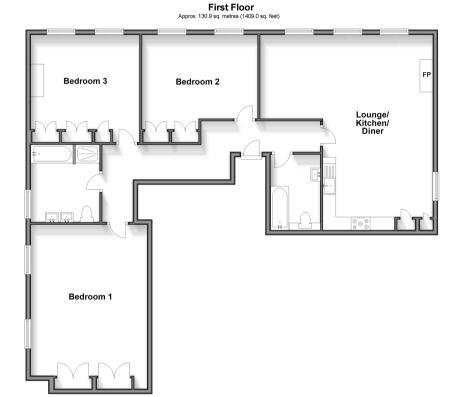

# Accommodation

## FIRST FLOOR

Entrance way Lounge/Kitchen/Diner: 24'3 x 21'9 (7.40m x 6.63m)

Family Bathroom Bedroom 1 : 20'7 x 14'7 (6.28m x 4.45m)

Bedroom 2: 14'8 x 11'11 (4.47m x 3.63m)

#### Bathroom

**Bedroom 3**: 13'9 x 13'9 (4.19m x 4.19m)