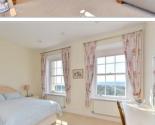

# **Main features**

- Three double bedrooms
- Stunning seafront views
- Secure gated development
- Open plan lounge, kitchen and diner
- Two spacious modern bathrooms

## FIRST FLOOR

Entrance way Lounge/Kitchen/Diner: 24'3 x 21'9 (7.40m x 6.63m)

Family Bathroom Bedroom 1 : 20'7 x 14'7 (6.28m x 4.45m)

Bedroom 2: 14'8 x 11'11 (4.47m x 3.63m)

#### Bathroom

**Bedroom 3**: 13'9 x 13'9 (4.19m x 4.19m)