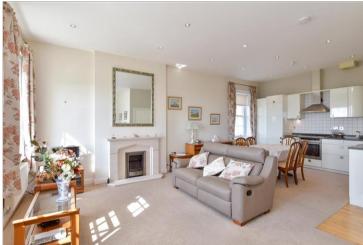

# **Main features**

- Three double bedrooms
- Stunning seafront views
- Secure gated development
- Open plan lounge, kitchen and diner
- Two spacious modern bathrooms

## FIRST FLOOR

Entrance way Lounge/Kitchen/Diner: 24'3 x 21'9 (7.40m x 6.63m)

Family Bathroom Bedroom 1 : 20'7 x 14'7 (6.28m x 4.45m)

Bedroom 2: 14'8 x 11'11 (4.47m x 3.63m)