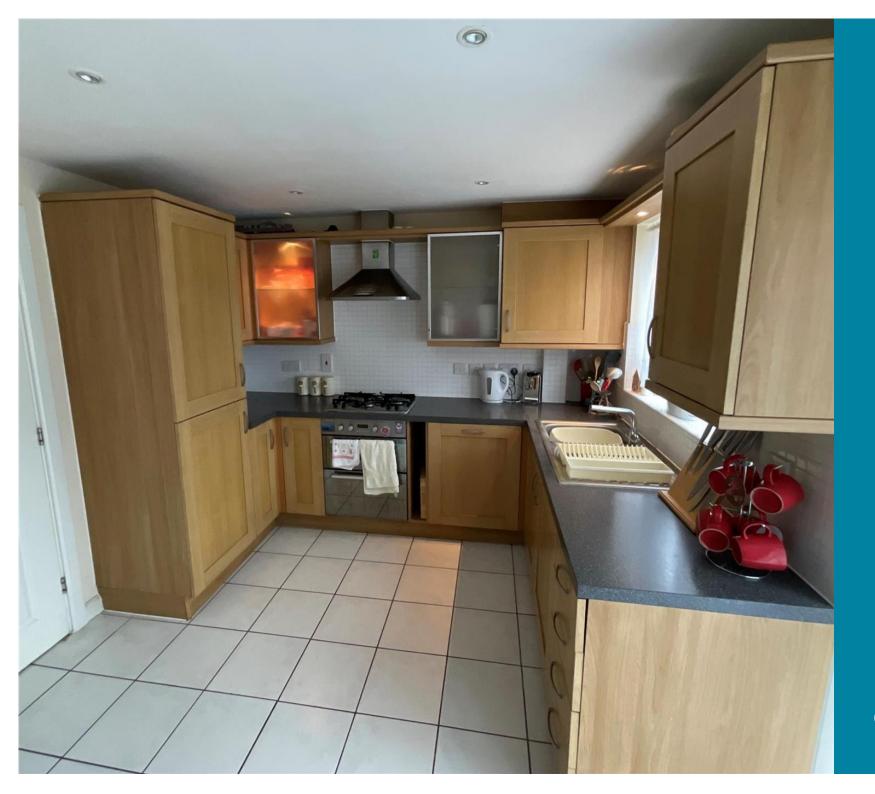

#### **GROUND FLOOR**

Hallway

Cloakroom

Lounge: 18'1 x 11'1 (5.52m x 3.38m)

Kitchen/Dining Area: 13'5 x 9'4 (4.09m x 2.85m)