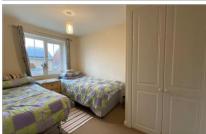

### FIRST FLOOR

Main Bedroom: 15'5 x 9'4 (4.70m x 2.85m)

Bedroom 2: 11'3 x 7'4 (3.43m x 2.24m) Bedroom 3: 8'4 x 6'1 (2.54m x 1.86m)

**Ensuite** 