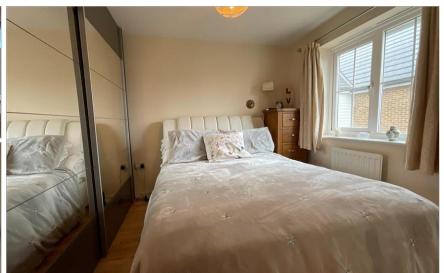

### FIRST FLOOR

Main Bedroom: 15'5 x 9'4 (4.70m x 2.85m)

Bedroom 2: 11'3 x 7'4 (3.43m x 2.24m) Bedroom 3: 8'4 x 6'1 (2.54m x 1.86m)

**Ensuite** 