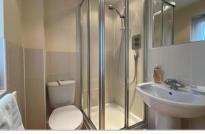

### FIRST FLOOR

Main Bedroom: 15'5 x 9'4 (4.70m x 2.85m)

Bedroom 2: 11'3 x 7'4 (3.43m x 2.24m) Bedroom 3: 8'4 x 6'1 (2.54m x 1.86m)

**Ensuite** 