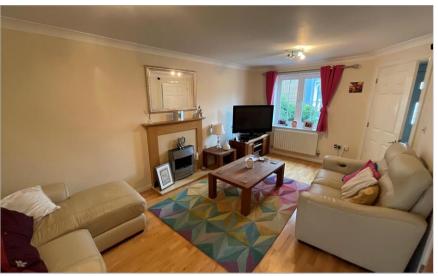

#### **GROUND FLOOR**

Hallway

Cloakroom

Lounge: 18'1 x 11'1 (5.52m x 3.38m)

Kitchen/Dining Area: 13'5 x 9'4 (4.09m x 2.85m)