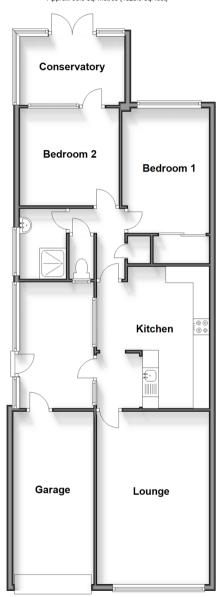

## Accommodation

#### **GROUND FLOOR**

Hallway: 5'7 x 5'2 (1.70m x 1.58m) Lounge: 17'6 x 12'2 (5.34m x 3.71m) Kitchen: 14'2 x 11'8 (4.32m x 3.56m) Bedroom 1: 12'10 x 9'7 (3.91m x 2.92m)

Bedroom 2: 10'10 x 9'8 (3.30m x 2.95m)

**Conservatory:** 11'8 x 6'6 (3.56m x 1.98m)

Shower Room Garage: 16'11 x 8'9 (5.16m x 2.67m)

### OUTSIDE

Front & Rear Garden

Ground Floor Approx, 95.6 sg, metres (1028.9 sg, feet)