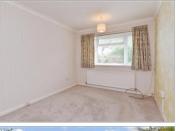

#### **GROUND FLOOR**

Hallway: 5'7 x 5'2 (1.70m x 1.58m) Lounge: 17'6 x 12'2 (5.34m x 3.71m) Kitchen: 14'2 x 11'8 (4.32m x 3.56m) Bedroom 1: 12'10 x 9'7 (3.91m x 2.92m)

Bedroom 2: 10'10 x 9'8 (3.30m x 2.95m)