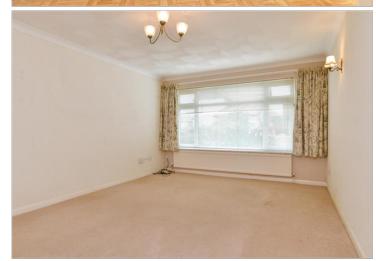

#### **GROUND FLOOR**

Hallway: 5'7 x 5'2 (1.70m x 1.58m) Lounge: 17'6 x 12'2 (5.34m x 3.71m) Kitchen: 14'2 x 11'8 (4.32m x 3.56m) Bedroom 1: 12'10 x 9'7 (3.91m x 2.92m)

Bedroom 2: 10'10 x 9'8 (3.30m x 2.95m)