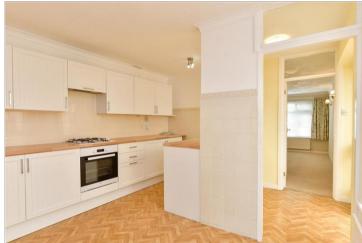

## **Main features**

- Good size kitchen/breakfast room
- Walking distance to cliff top promenade
- Garage and off road parking
- Sunny conservatory leading to a secure rear garden
- Bright and modern kitchen

#### **GROUND FLOOR**

Hallway: 5'7 x 5'2 (1.70m x 1.58m) Lounge: 17'6 x 12'2 (5.34m x 3.71m) Kitchen: 14'2 x 11'8 (4.32m x 3.56m) Bedroom 1: 12'10 x 9'7 (3.91m x 2.92m)

Bedroom 2: 10'10 x 9'8 (3.30m x 2.95m)