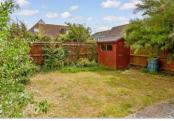

### OUTSIDE

Front & Rear Garden

Ground Floor Approx, 95.6 sg, metres (1028.9 sg, feet)