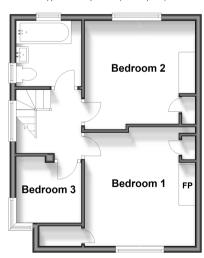

#### FIRST FLOOR

Landing

Family Bathroom

Bedroom 2: 11'2 x 11'0 (3.41m x 3.36m) Bedroom 1: 11'7 x 11'7 (3.53m x 3.53m) Bedroom 3: 6'7 x 6'4 (2.01m x 1.93m)

#### **Ground Floor**

Approx. 46.6 sq. metres (501.5 sq. feet)

First Floor
Approx. 37.1 sq. metres (398.8 sq. feet)