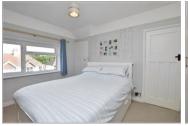

#### FIRST FLOOR

Landing

Family Bathroom

Bedroom 2: 11'2 x 11'0 (3.41m x 3.36m) Bedroom 1: 11'7 x 11'7 (3.53m x 3.53m) Bedroom 3: 6'7 x 6'4 (2.01m x 1.93m)