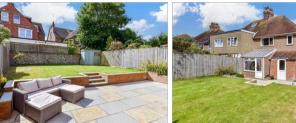

Price £380,000

**Freehold** 

3x ∰ 1x 🚅 1x 🕮

Stafford Road, Seaford, East Sussex, BN25













### **Main features**

- Located in the heart of town, close to public transport and local shops
- Open plan kitchen and dining area
- Added benefit of a cosy garden room
- Lounge with a feature fireplace
- Secure and sunny enclosed rear garden

## **Accommodation**

### **GROUND FLOOR**

Entrance hallway

Lounge: 11'3 x 10'9 (3.43m x 3.28m) Kitchen/Diner: 7'0 x 6'5 (2.14m x 1.96m) plus 11'3 x 9'8 (3.43m x 2.95m) Utility Room: 6'4 x 4'4 (1.93m x 1.32m) Garden Room: 9'9 x 6'9 (2.97m x

2.06m)

#### FIRST FLOOR

Landing

Family Bathroom

Bedroom 2: 11'2 x 11'0 (3.41m x 3.36m) Bedroom 1: 11'7 x 11'7 (3.53m x 3.53m) Bedroom 3: 6'7 x 6'4 (2.01m x 1.93m)

### **OUTSIDE**

Rear Garden

#### **Ground Floor**

Approx. 46.6 sq. metres (501.5 sq. feet)



First Floor
Approx. 37.1 sq. metres (39