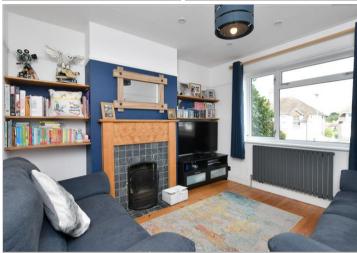

### **Main features**

- Located in the heart of town, close to public transport and local shops
- Open plan kitchen and dining area
- Added benefit of a cosy garden room
- Lounge with a feature fireplace
- Secure and sunny enclosed rear garden

### **GROUND FLOOR**

Entrance hallway

Lounge: 11'3 x 10'9 (3.43m x 3.28m) Kitchen/Diner: 7'0 x 6'5 (2.14m x 1.96m) plus 11'3 x 9'8 (3.43m x 2.95m) Utility Room: 6'4 x 4'4 (1.93m x 1.32m) Garden Room: 9'9 x 6'9 (2.97m x