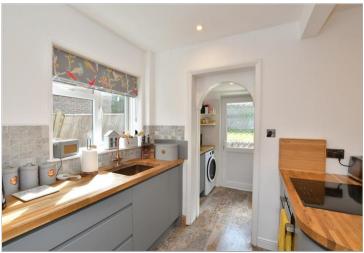

### **GROUND FLOOR**

Entrance hallway

Lounge: 11'3 x 10'9 (3.43m x 3.28m) Kitchen/Diner: 7'0 x 6'5 (2.14m x 1.96m) plus 11'3 x 9'8 (3.43m x 2.95m) Utility Room: 6'4 x 4'4 (1.93m x 1.32m) Garden Room: 9'9 x 6'9 (2.97m x