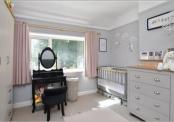

#### FIRST FLOOR

Landing

Family Bathroom

Bedroom 2: 11'2 x 11'0 (3.41m x 3.36m) Bedroom 1: 11'7 x 11'7 (3.53m x 3.53m) Bedroom 3: 6'7 x 6'4 (2.01m x 1.93m)