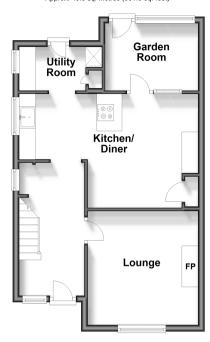

## **Accommodation**

### **GROUND FLOOR**

Entrance hallway

Lounge: 11'3 x 10'9 (3.43m x 3.28m) Kitchen/Diner: 7'0 x 6'5 (2.14m x 1.96m) plus 11'3 x 9'8 (3.43m x 2.95m) Utility Room: 6'4 x 4'4 (1.93m x 1.32m) Garden Room: 9'9 x 6'9 (2.97m x

2.06m)

### **OUTSIDE**

Rear Garden

#### **Ground Floor**

Approx. 46.6 sq. metres (501.5 sq. feet)

First Floor
Approx. 37.1 sq. metres (398.8 sq. feet)