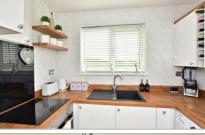

## Main features

- **■** Spacious ground floor purpose **built flat**
- Good size lounge with sea view
- Modern kitchen and bathroom
- Close to great walks and cliff top
- **Easy access to Telscombe Tye**

## **GROUND FLOOR**

Hallway

Lounge: 14'10 x 12'8 (4.52m x 3.86m) **Kitchen**: 8'2 x 5'9 (2.49m x 1.75m) Bedroom 1: 11'10 x 11'10 (3.61m x 3.61m)

Bedroom 2: 11'7 x 7'6 (3.53m x 2.29m)

Bathroom