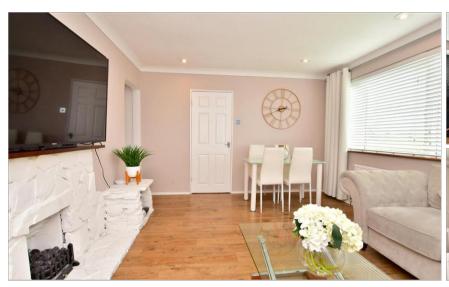

## Main features

- **■** Spacious ground floor purpose **built flat**
- Good size lounge with sea view
- Modern kitchen and bathroom
- Close to great walks and cliff top
- **Easy access to Telscombe Tye**

## **GROUND FLOOR**

Hallway

Lounge: 14'10 x 12'8 (4.52m x 3.86m) **Kitchen**: 8'2 x 5'9 (2.49m x 1.75m) Bedroom 1: 11'10 x 11'10 (3.61m x 3.61m)

Bedroom 2: 11'7 x 7'6 (3.53m x 2.29m)

Bathroom