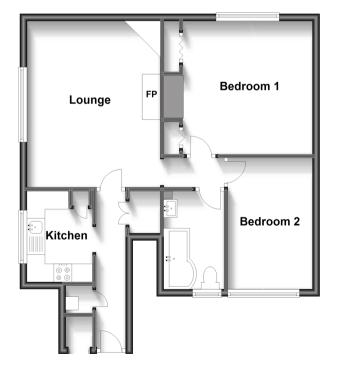

## **Accommodation**

## **GROUND FLOOR**

Hallway

Lounge: 14'10 x 12'8 (4.52m x 3.86m) **Kitchen**: 8'2 x 5'9 (2.49m x 1.75m) Bedroom 1: 11'10 x 11'10 (3.61m x 3.61m)

Bedroom 2: 11'7 x 7'6 (3.53m x 2.29m)

Bathroom

## **OUTSIDE**

**Communal Gardens** 

**Ground Floor** Approx. 59.6 sq. metres (641.1 sq. feet)