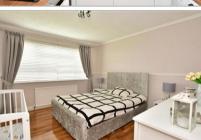

## **GROUND FLOOR**

Hallway

Lounge: 14'10 x 12'8 (4.52m x 3.86m) **Kitchen**: 8'2 x 5'9 (2.49m x 1.75m) Bedroom 1: 11'10 x 11'10 (3.61m x 3.61m)

Bedroom 2: 11'7 x 7'6 (3.53m x 2.29m)

Bathroom