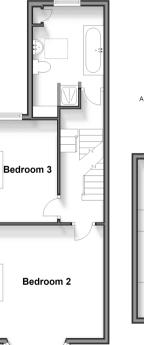

## **FIRST FLOOR**

Landing

Bedroom 2: 14'2 x 13'9 (4.32m x 4.19m)

Bedroom 3: 11'4 x 8'4 (3.46m x 2.54m)

Bath & Shower Room

#### First Floor

Approx. 40.2 sq. metres (433.1 sq. feet)