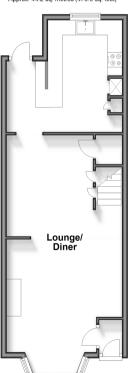

#### **GROUND FLOOR**

**Entrance Hall** 

Lounge/Diner: 13'0 x 12'5 (3.97m x 3.79m)

Kitchen/Breakfast Room: 12'3 x 8'0 (3.74m x 2.44m)

narrowing to 7'8 x 4'4 (2.34m x 1.32m)

#### **Ground Floor** Approx. 44.2 sq. metres (475.5 sq. feet)