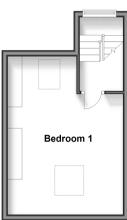

## **SECOND FLOOR**

Landing

Bedroom 1: 17'6 x 13'4 (5.34m x 4.07m)

# **Second Floor**

Approx. 23.4 sq. metres (251.8 sq. feet)