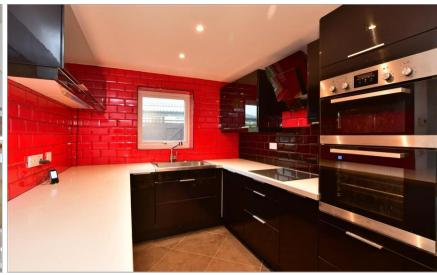

#### **GROUND FLOOR**

**Entrance Hall** 

Lounge/Diner: 13'0 x 12'5 (3.97m x 3.79m)

Kitchen/Breakfast Room: 12'3 x 8'0 (3.74m x 2.44m)

narrowing to 7'8 x 4'4 (2.34m x 1.32m)