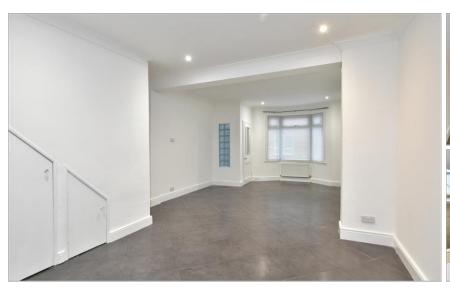

#### **GROUND FLOOR**

**Entrance Hall** 

Lounge/Diner: 13'0 x 12'5 (3.97m x 3.79m)

Kitchen/Breakfast Room: 12'3 x 8'0 (3.74m x 2.44m)

narrowing to 7'8 x 4'4 (2.34m x 1.32m)