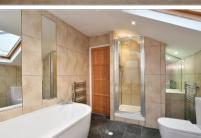

## **FIRST FLOOR**

Landing

Bedroom 2: 14'2 x 13'9 (4.32m x 4.19m)

Bedroom 3: 11'4 x 8'4 (3.46m x 2.54m)

Bath & Shower Room