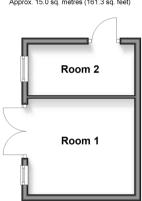

# Outbuilding Approx. 15.0 sq. metres (161.3 sq. feet)

## **OUTBUILDING**

Room 1: 10'9 x 9'8 (3.28m x 2.95m)

Room 2: 11'1 x 5'0 (3.38m x 1.53m)