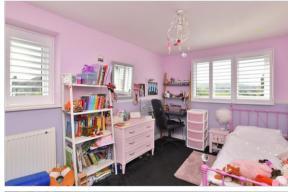

## **GROUND FLOOR**

**Entrance Porch** 

Hallway

Lounge: 12'0 x 11'8 (3.66m x 3.56m)

Dining Area: 11'4 x 10'1 (3.46m x 3.08m)

Kitchen

Bedroom 1: 20'4 x 11'11 (6.20m x 3.63m)

Shower Room

## FIRST FLOOR

Landing

Bedroom 2: 14'11 x 10'0 (4.55m x 3.05m)

Bedroom 3: 12'1 x 9'10 (3.69m x 3.00m)

Bathroom