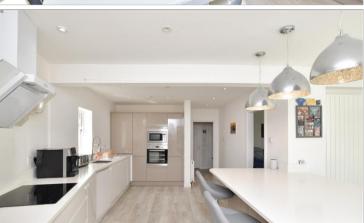

## **GROUND FLOOR**

**Entrance Porch** 

Hallway

Lounge: 12'0 x 11'8 (3.66m x 3.56m)

Dining Area: 11'4 x 10'1 (3.46m x 3.08m)

Kitchen

Bedroom 1: 20'4 x 11'11 (6.20m x 3.63m)

Shower Room

# Main features

- Open plan lounge / kitchen / dining area in a social U shape
- Private rear garden on the flat with decked area
- Social breakfast bar / island with built in wine fridge
- Fantastic, large, powered outbuilding, currently used as an office with handy storage behind
- Great location in popular Patcham, close to local amenities and routes to the A27 and A23