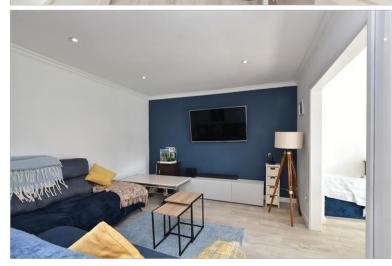

## **GROUND FLOOR**

**Entrance Porch** 

Hallway

Lounge: 12'0 x 11'8 (3.66m x 3.56m)

Dining Area: 11'4 x 10'1 (3.46m x 3.08m)

Kitchen

Bedroom 1: 20'4 x 11'11 (6.20m x 3.63m)

Shower Room