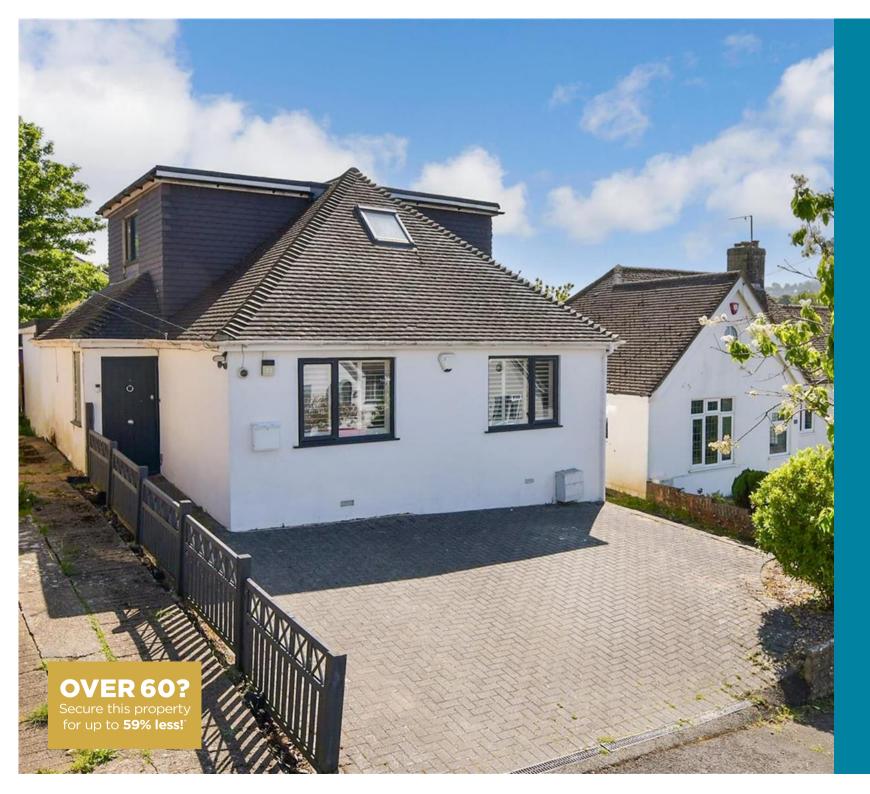

**Price** £600,000

**Freehold** 

3x ∰ 2x 🚅 1x 🕮

Solway Avenue, Patcham, BN1

**Ground Floor** 

Approx. 83.3 sq. metres (896.7 sq. feet)

First Floor

Approx. 38.6 sq. metres (415.2 sq. feet)

### **Address**

Solway Avenue, Patcham, BN1