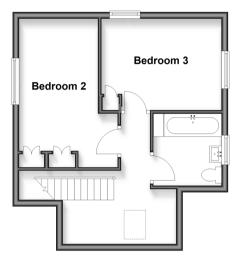

**Price** £600,000

**Freehold** 

3x ∰ 2x 🚅 1x 🕮

Solway Avenue, Patcham, BN1

**Ground Floor** 

Approx. 83.3 sq. metres (896.7 sq. feet)

First Floor

Approx. 38.6 sq. metres (415.2 sq. feet)

## FIRST FLOOR

Landing

Bedroom 2: 14'11 x 10'0 (4.55m x 3.05m)

Bedroom 3: 12'1 x 9'10 (3.69m x 3.00m)

Bathroom