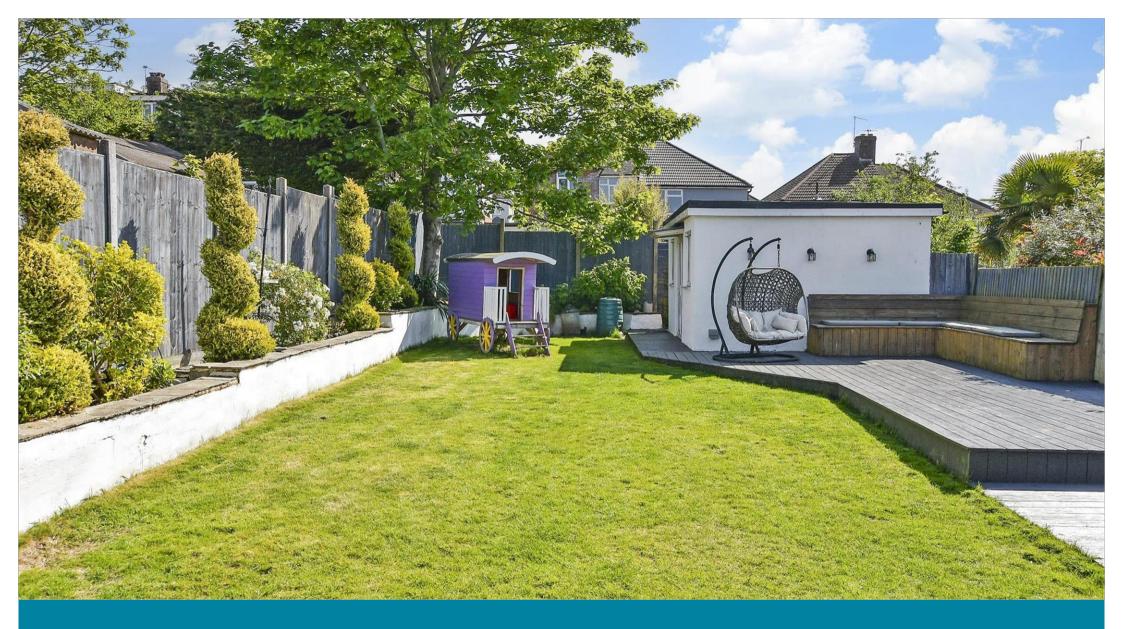

# OUTSIDE

Off Road Parking

Rear Garden

# Main features

- Open plan lounge / kitchen / dining area in a social U shape
- Private rear garden on the flat with decked area
- Social breakfast bar / island with built in wine fridge
- Fantastic, large, powered outbuilding, currently used as an office with handy storage behind
- Great location in popular Patcham, close to local amenities and routes to the A27 and A23