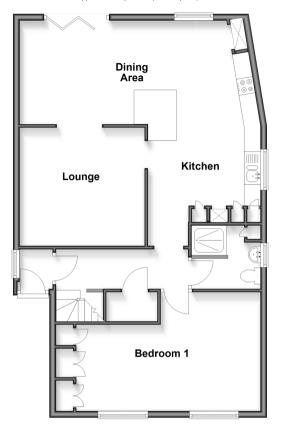

**Price** £600,000

**Freehold** 

3x ∰ 2x 🚅 1x 🕮

Solway Avenue, Patcham, BN1

**Ground Floor** 

Approx. 83.3 sq. metres (896.7 sq. feet)

First Floor

Approx. 38.6 sq. metres (415.2 sq. feet)

## **GROUND FLOOR**

**Entrance Porch** 

Hallway

Lounge: 12'0 x 11'8 (3.66m x 3.56m)

Dining Area: 11'4 x 10'1 (3.46m x 3.08m)

Kitchen

Bedroom 1: 20'4 x 11'11 (6.20m x 3.63m)

Shower Room