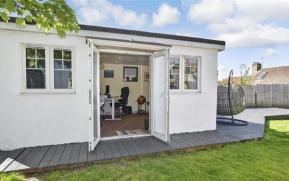

# Outbuilding Approx. 15.0 sq. metres (161.3 sq. feet)

## **OUTBUILDING**

Room 1: 10'9 x 9'8 (3.28m x 2.95m)

Room 2: 11'1 x 5'0 (3.38m x 1.53m)

# Main features

- Open plan lounge / kitchen / dining area in a social U shape
- Private rear garden on the flat with decked area
- Social breakfast bar / island with built in wine fridge
- Fantastic, large, powered outbuilding, currently used as an office with handy storage behind
- Great location in popular Patcham, close to local amenities and routes to the A27 and A23