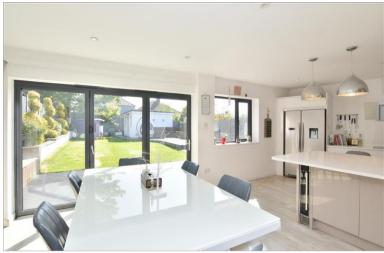

## **GROUND FLOOR**

**Entrance Porch** 

Hallway

Lounge: 12'0 x 11'8 (3.66m x 3.56m)

Dining Area: 11'4 x 10'1 (3.46m x 3.08m)

Kitchen

Bedroom 1: 20'4 x 11'11 (6.20m x 3.63m)

Shower Room

# Main features

- Open plan lounge / kitchen / dining area in a social U shape
- Private rear garden on the flat with decked area
- Social breakfast bar / island with built in wine fridge
- Fantastic, large, powered outbuilding, currently used as an office with handy storage behind
- Great location in popular Patcham, close to local amenities and routes to the A27 and A23