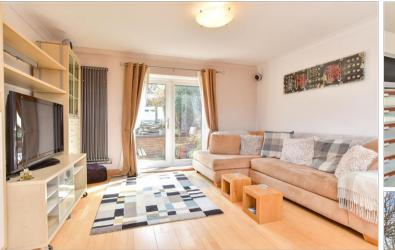

## **GROUND FLOOR**

**Entrance Porch** 

Hallway

Lounge / Diner: 14'1 x 12'8 (4.30m x 3.86m) Kitchen: 14'5 x 9'10 (4.40m x 3.00m) Study / Bedroom 4: 10'6 x 9'10 (3.20m x FIRST FLOOR 3.00m)

Shower Room

Landing Bedroom 1: 14'1 x 10'6 (4.30m x 3.20m) Bedroom 2: 14'1 x 10'6 (4.30m x 3.20m) Bedroom 3: 9'2 x 7'3 (2.80m x 2.21m) Bathroom

# Main features

- Large rear garden with sun deck and barbecue area
- Handy off-road parking, current bike garages
- Huge garden room / bar with pool table
- Dual aspect lounge / diner, modern, light, bright with amazing far-reaching views
- Fantastic location close to local amenities and brilliant commuter links to Ditchling Road and A27