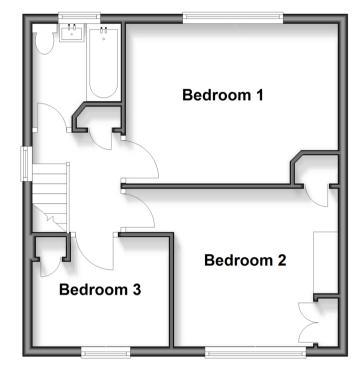

### **Ground Floor** Approx. 63.5 sq. metres (683.5 sq. feet)

**First Floor** Approx. 40.6 sq. metres (436.9 sq. feet)

## **GROUND FLOOR**

**Entrance Porch** 

Hallway

Lounge / Diner: 14'1 x 12'8 (4.30m x 3.86m) Kitchen: 14'5 x 9'10 (4.40m x 3.00m) Study / Bedroom 4: 10'6 x 9'10 (3.20m x FIRST FLOOR 3.00m)

Shower Room

Landing Bedroom 1: 14'1 x 10'6 (4.30m x 3.20m) Bedroom 2: 14'1 x 10'6 (4.30m x 3.20m) Bedroom 3: 9'2 x 7'3 (2.80m x 2.21m) Bathroom