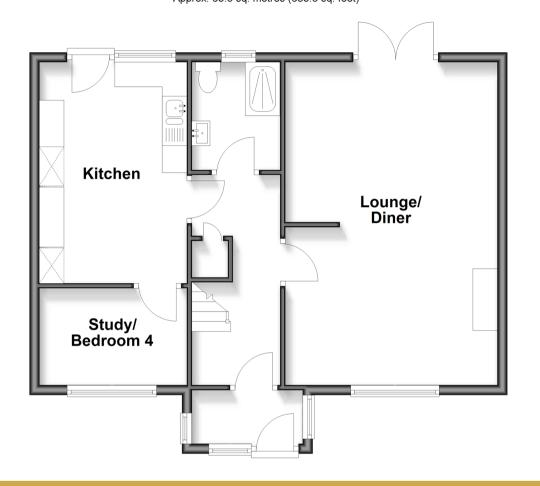

### **Ground Floor** Approx. 63.5 sq. metres (683.5 sq. feet)

**First Floor** Approx. 40.6 sq. metres (436.9 sq. feet)

## **GROUND FLOOR**

**Entrance Porch** 

Hallway

Lounge / Diner: 14'1 x 12'8 (4.30m x 3.86m) Kitchen: 14'5 x 9'10 (4.40m x 3.00m) Study / Bedroom 4: 10'6 x 9'10 (3.20m x FIRST FLOOR 3.00m)

Shower Room

Landing Bedroom 1: 14'1 x 10'6 (4.30m x 3.20m) Bedroom 2: 14'1 x 10'6 (4.30m x 3.20m) Bedroom 3: 9'2 x 7'3 (2.80m x 2.21m) Bathroom