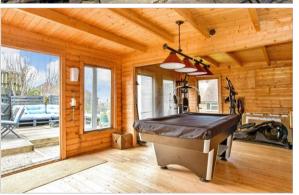

# OUTSIDE

Off Road Parking Garden Room: 14'2 x 11'0 (4.32m x 3.36m)

Front & Rear Garden

# Main features

- Large rear garden with sun deck and barbecue area
- Handy off-road parking, current bike garages
- Huge garden room / bar with pool table
- Dual aspect lounge / diner, modern, light, bright with amazing far-reaching views
- Fantastic location close to local amenities and brilliant commuter links to Ditchling Road and A27