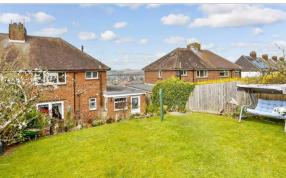

# OUTSIDE

Off Road Parking Garden Room: 14'2 x 11'0 (4.32m x 3.36m)

Front & Rear Garden

# Main features

- Large rear garden with sun deck and barbecue area
- Handy off-road parking, current bike garages
- Huge garden room / bar with pool table
- Dual aspect lounge / diner, modern, light, bright with amazing far-reaching views
- Fantastic location close to local amenities and brilliant commuter links to Ditchling Road and A27