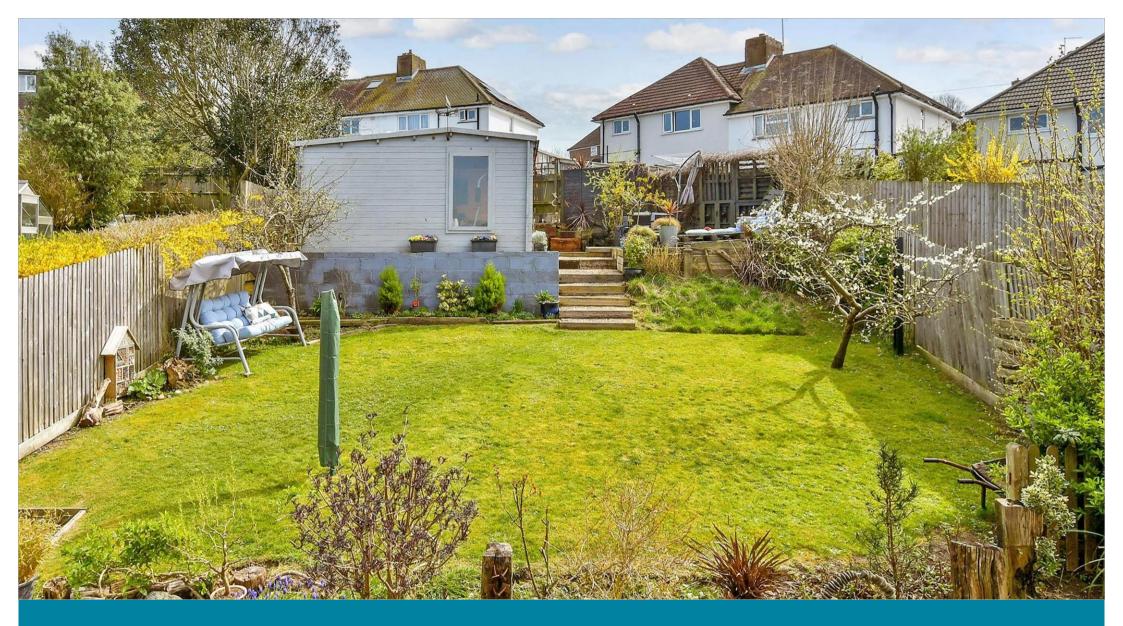

# OUTSIDE

Off Road Parking Garden Room: 14'2 x 11'0 (4.32m x 3.36m)

Front & Rear Garden

# Main features

- Large rear garden with sun deck and barbecue area
- Handy off-road parking, current bike garages
- Huge garden room / bar with pool table
- Dual aspect lounge / diner, modern, light, bright with amazing far-reaching views
- Fantastic location close to local amenities and brilliant commuter links to Ditchling Road and A27