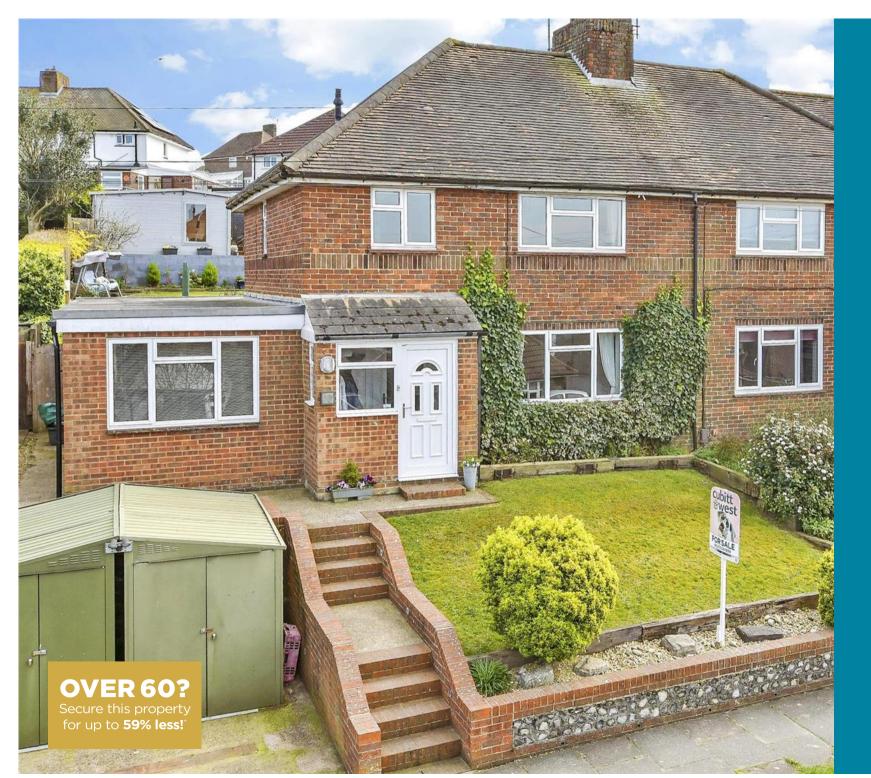

Guide Price £550,000 Freehold

4x 📇 2x 🕂 1x 📇

Lyminster Avenue, Hollingbury, BN1

# Main features

- Large rear garden with sun deck and barbecue area
- Handy off-road parking, current bike garages
- Huge garden room / bar with pool table
- Dual aspect lounge / diner, modern, light, bright with amazing far-reaching views
- Fantastic location close to local amenities and brilliant commuter links to Ditchling Road and A27