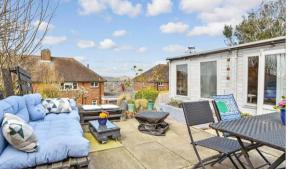

# OUTSIDE

Off Road Parking Garden Room: 14'2 x 11'0 (4.32m x 3.36m)

Front & Rear Garden

# Main features

- Large rear garden with sun deck and barbecue area
- Handy off-road parking, current bike garages
- Huge garden room / bar with pool table
- Dual aspect lounge / diner, modern, light, bright with amazing far-reaching views
- Fantastic location close to local amenities and brilliant commuter links to Ditchling Road and A27