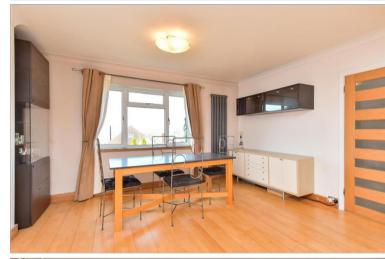

## **GROUND FLOOR**

**Entrance Porch** 

Hallway

Lounge / Diner: 14'1 x 12'8 (4.30m x 3.86m) Kitchen: 14'5 x 9'10 (4.40m x 3.00m) Study / Bedroom 4: 10'6 x 9'10 (3.20m x FIRST FLOOR 3.00m)

Shower Room

Landing Bedroom 1: 14'1 x 10'6 (4.30m x 3.20m) Bedroom 2: 14'1 x 10'6 (4.30m x 3.20m) Bedroom 3: 9'2 x 7'3 (2.80m x 2.21m) Bathroom

# Main features

- Large rear garden with sun deck and barbecue area
- Handy off-road parking, current bike garages
- Huge garden room / bar with pool table
- Dual aspect lounge / diner, modern, light, bright with amazing far-reaching views
- Fantastic location close to local amenities and brilliant commuter links to Ditchling Road and A27