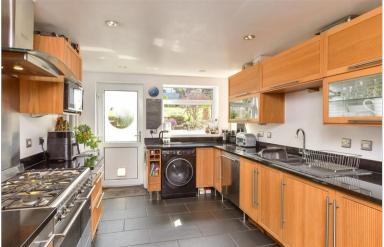

## **GROUND FLOOR**

**Entrance Porch** 

Hallway

Lounge / Diner: 14'1 x 12'8 (4.30m x 3.86m) Kitchen: 14'5 x 9'10 (4.40m x 3.00m) Study / Bedroom 4: 10'6 x 9'10 (3.20m x FIRST FLOOR 3.00m)

Shower Room

Landing Bedroom 1: 14'1 x 10'6 (4.30m x 3.20m) Bedroom 2: 14'1 x 10'6 (4.30m x 3.20m) Bedroom 3: 9'2 x 7'3 (2.80m x 2.21m) Bathroom