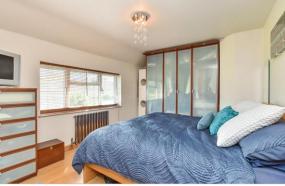

## **GROUND FLOOR**

**Entrance Porch** 

Hallway

Lounge / Diner: 14'1 x 12'8 (4.30m x 3.86m) Kitchen: 14'5 x 9'10 (4.40m x 3.00m) Study / Bedroom 4: 10'6 x 9'10 (3.20m x FIRST FLOOR 3.00m)

Shower Room

Landing Bedroom 1: 14'1 x 10'6 (4.30m x 3.20m) Bedroom 2: 14'1 x 10'6 (4.30m x 3.20m) Bedroom 3: 9'2 x 7'3 (2.80m x 2.21m) Bathroom