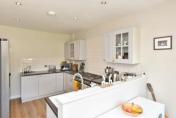

### **GROUND FLOOR**

Hallway

**Kitchen**: 13'5 x 9'10 (4.09m x 3.00m) Lounge / Diner: 21'6 x 9'8 (6.56m x 2.95m) Bedroom 2: 16'10 x 11'0 (5.13m x 3.36m) Bedroom 4: 12'6 x 10'8 (3.81m x 3.25m)

Bathroom