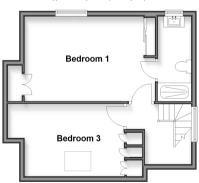

#### **FIRST FLOOR**

Landing

Bedroom 1: 15'8 x 10'6 (4.78m x 3.20m)

**En-Suite Shower Room** 

Bedroom 3: 12'7 x 8'11 (3.84m x 2.72m)

## **Ground Floor**

First Floor