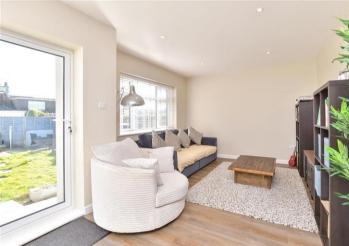

### **GROUND FLOOR**

Hallway

**Kitchen**: 13'5 x 9'10 (4.09m x 3.00m) Lounge / Diner: 21'6 x 9'8 (6.56m x 2.95m) Bedroom 2: 16'10 x 11'0 (5.13m x 3.36m) Bedroom 4: 12'6 x 10'8 (3.81m x 3.25m)

Bathroom