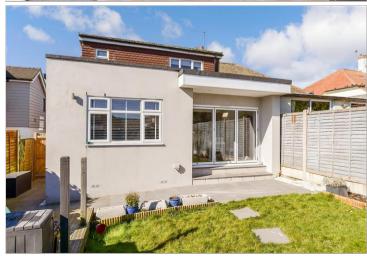

**Price £550,000** 

**Freehold** 

4x 🕮 2x 🚅 1x 🕮

Thornhill Avenue, Brighton, BN1

cubitt west
Helping you move forwards













### Main features

- Perfect family home / first time purchase
- Driveway for a minimum of 2 cars
- Close to public transport links
- Bright and airy internal flooded with natural light
- Open plan living to the rear with bifold doors leading to the rear garden

# **Accommodation**

### **GROUND FLOOR**

Hallway

**Kitchen**: 13'5 x 9'10 (4.09m x 3.00m) Lounge / Diner: 21'6 x 9'8 (6.56m x 2.95m) Bedroom 2: 16'10 x 11'0 (5.13m x 3.36m) Bedroom 4: 12'6 x 10'8 (3.81m x 3.25m)

Bathroom

#### **FIRST FLOOR**

Landing

Bedroom 1: 15'8 x 10'6 (4.78m x 3.20m)

**En-Suite Shower Room** 

Bedroom 3: 12'7 x 8'11 (3.84m x 2.72m)

### OUTSIDE

Off Road Parking Rear Garden

## **Ground Floor**



First Floor



# Call Patcham - 01273 541934 ■ cubittandwest.co.uk

- Legal advice should be taken to ver