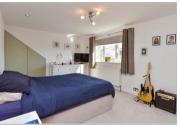

#### **FIRST FLOOR**

Landing

Bedroom 1: 15'8 x 10'6 (4.78m x 3.20m)

**En-Suite Shower Room** 

Bedroom 3: 12'7 x 8'11 (3.84m x 2.72m)