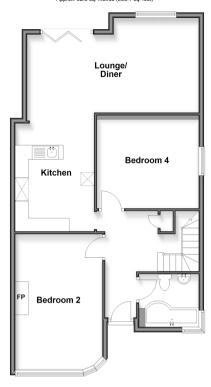

# **Accommodation**

### **GROUND FLOOR**

Hallway

**Kitchen**: 13'5 x 9'10 (4.09m x 3.00m) Lounge / Diner: 21'6 x 9'8 (6.56m x 2.95m) Bedroom 2: 16'10 x 11'0 (5.13m x 3.36m) Bedroom 4: 12'6 x 10'8 (3.81m x 3.25m)

Bathroom

## **Ground Floor**

First Floor