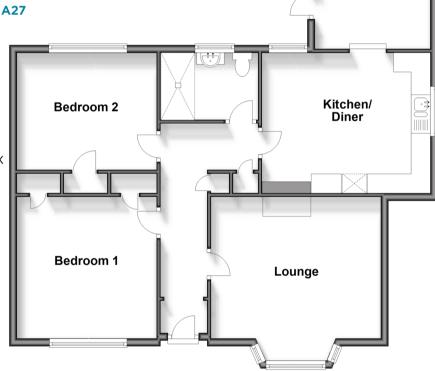

# **Accommodation**

#### **GROUND FLOOR**

Entrance Hall

Lounge: 14'6 x 13'7 (4.42m x

4.14m)

Kitchen / Diner: 14'2 x 11'10 (4.32m x

3.61m)

Sun Room: 10'2 x 9'8 (3.10m x

2.95m)

Bedroom 1:  $12'0 \times 11'11 (3.66m \times 11'11)$ 

3.63m)

Bedroom 2: 12'0 x 10'0 (3.66m x

3.05m)

Shower Room

#### **Ground Floor**

Approx. 85.5 sq. metres (920.3 sq. feet)