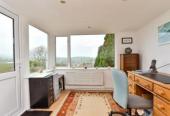

#### **GROUND FLOOR**

Entrance Hall

Lounge: 14'6 x 13'7 (4.42m x

4.14m)

Kitchen / Diner: 14'2 x 11'10 (4.32m x

3.61m)

Sun Room: 10'2 x 9'8 (3.10m x

2.95m)

31707749/20250110/EBO/EBO

Sun

Room