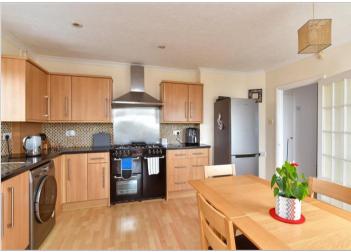

#### **GROUND FLOOR**

Entrance Hall

Lounge: 14'6 x 13'7 (4.42m x

4.14m)

Kitchen / Diner: 14'2 x 11'10 (4.32m x

3.61m)

Sun Room: 10'2 x 9'8 (3.10m x

2.95m)