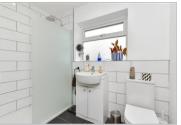

Bedroom 1:  $12'0 \times 11'11 (3.66m \times 11'11)$ 

3.63m)

Bedroom 2: 12'0 x 10'0 (3.66m x

3.05m)

Shower Room