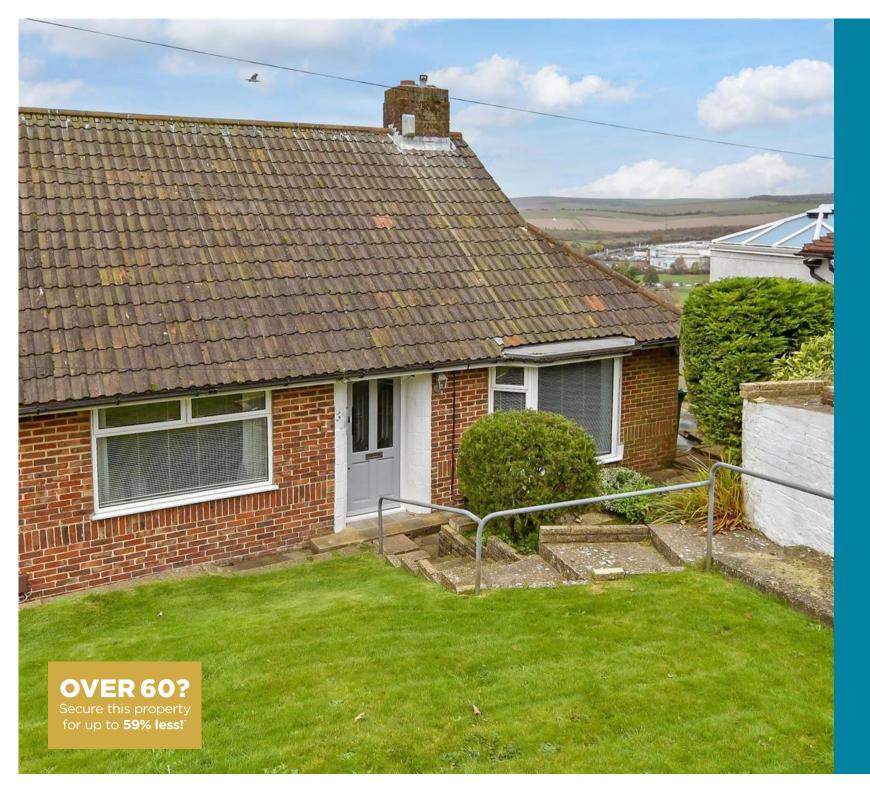

**Price £500,000** 

**Freehold** 

2x 🕮 1x 🚅 1x 🕮

Cuckmere Way, Patcham, BN1

cubitt & west

#### Main features

- Large kitchen / diner, directly onto sun room
- Handy off road parking
- Amazing far reaching views
- Potential for development into the loft (subject to planning permission)
- Fantastic location set back from
  Ditchling Road, opposite the nature
  reserve with direct access to the A27