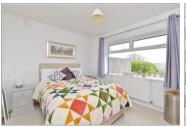

Bedroom 1:  $12'0 \times 11'11 (3.66m \times 11'11)$ 

3.63m)

Bedroom 2: 12'0 x 10'0 (3.66m x

3.05m)

Shower Room