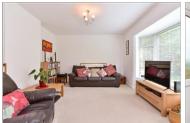

#### **GROUND FLOOR**

Entrance Hall

Lounge: 14'6 x 13'7 (4.42m x

4.14m)

Kitchen / Diner: 14'2 x 11'10 (4.32m x

3.61m)

Sun Room: 10'2 x 9'8 (3.10m x

2.95m)