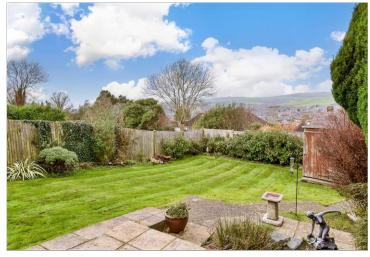

**Price £500,000** 

**Freehold** 

2x 🕮 1x 🚅 1x 🕮

Cuckmere Way, Patcham, BN1

cubitt & west













#### Main features

- Large kitchen / diner, directly onto sun room
- Handy off road parking
- Amazing far reaching views
- Potential for development into the loft (subject to planning permission)
- Fantastic location set back from
  Ditchling Road, opposite the nature
  reserve with direct access to the A27

# **Accommodation**

#### **GROUND FLOOR**

Entrance Hall

Lounge: 14'6 x 13'7 (4.42m x

4.14m)

Kitchen / Diner: 14'2 x 11'10 (4.32m x

3.61m)

Sun Room: 10'2 x 9'8 (3.10m x

2.95m)

Bedroom 1:  $12'0 \times 11'11 (3.66m \times 11'11)$ 

3.63m)

Bedroom 2: 12'0 x 10'0 (3.66m x

3.05m)

Shower Room

## **OUTSIDE**

Off Road Parking
Front & Rear Garden

#### **Ground Floor**

Approx. 85.5 sq. metres (920.3 sq. feet)



## Call Patcham - 01273 541934 ■ cubittandwest.co.uk

- Legal adv