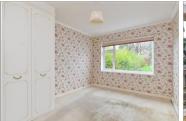

#### **GROUND FLOOR**

**Entrance Porch** 

Hallway

Lounge: 16'8 x 10'9 into bay (5.08m x

3.28m)

Kitchen: 8'4 x 6'9 (2.54m x 2.06m) Conservatory: 9'8 x 9'7 (2.95m x 2.92m) Side Porch: 6'2 x 2'7 (1.88m x 0.79m) Bedroom 1: 14'2 x 9'9 (4.32m x 2.97m) Bedroom 2: 10'6 x 8'7 (3.20m x 2.62m)