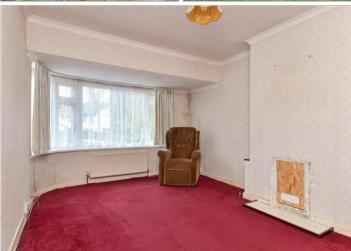

#### **GROUND FLOOR**

**Entrance Porch** 

Hallway

Lounge: 16'8 x 10'9 into bay (5.08m x

3.28m)

Kitchen: 8'4 x 6'9 (2.54m x 2.06m) Conservatory: 9'8 x 9'7 (2.95m x 2.92m) Side Porch: 6'2 x 2'7 (1.88m x 0.79m) Bedroom 1: 14'2 x 9'9 (4.32m x 2.97m) Bedroom 2: 10'6 x 8'7 (3.20m x 2.62m)