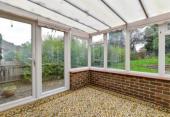

#### **GROUND FLOOR**

**Entrance Porch** 

Hallway

Lounge: 16'8 x 10'9 into bay (5.08m x

3.28m)

Kitchen: 8'4 x 6'9 (2.54m x 2.06m) Conservatory: 9'8 x 9'7 (2.95m x 2.92m) Side Porch: 6'2 x 2'7 (1.88m x 0.79m) Bedroom 1: 14'2 x 9'9 (4.32m x 2.97m) Bedroom 2: 10'6 x 8'7 (3.20m x 2.62m)