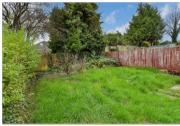

Price £400,000

**Freehold** 

2x 🕮 1x 🚅 1x 🕮

Lomond Avenue, Patcham, BN1

cubitt west
Helping you move forwards













### Main features

- An undeveloped home
- Handy off road parking & garage to rear
- Lovely, flat approach rear garden
- Room for improvement & potential for development (subject to planning permission)
- Close to local amenities, great bus routes & access to the A27 & A23

## **Accommodation**

#### **GROUND FLOOR**

**Entrance Porch** 

Hallway

Lounge: 16'8 x 10'9 into bay (5.08m x

3.28m)

Kitchen: 8'4 x 6'9 (2.54m x 2.06m) Conservatory: 9'8 x 9'7 (2.95m x 2.92m) Side Porch: 6'2 x 2'7 (1.88m x 0.79m) Bedroom 1: 14'2 x 9'9 (4.32m x 2.97m) Bedroom 2: 10'6 x 8'7 (3.20m x 2.62m)

Bathroom

#### **OUTBUILDING**

Garage

#### OUTSIDE

Off Road Parking Front & Rear Garden

## **Ground Floor**

Approx. 67.2 sq. metres (723.2 sq. feet)



# Outbuilding

Approx. 12.4 sq. metres (133.0 sq.