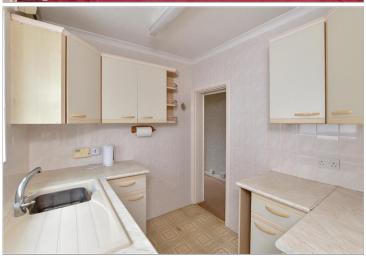

#### **GROUND FLOOR**

**Entrance Porch** 

Hallway

Lounge: 16'8 x 10'9 into bay (5.08m x

3.28m)

Kitchen: 8'4 x 6'9 (2.54m x 2.06m) Conservatory: 9'8 x 9'7 (2.95m x 2.92m) Side Porch: 6'2 x 2'7 (1.88m x 0.79m) Bedroom 1: 14'2 x 9'9 (4.32m x 2.97m) Bedroom 2: 10'6 x 8'7 (3.20m x 2.62m)