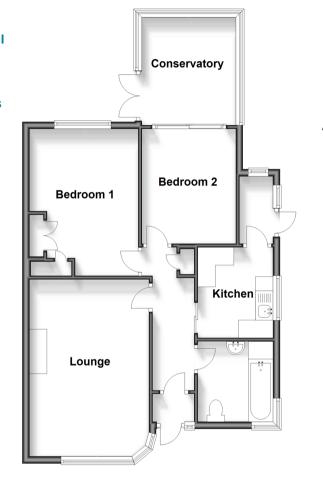

## **Accommodation**

#### **GROUND FLOOR**

**Entrance Porch** 

Hallway

Lounge: 16'8 x 10'9 into bay (5.08m x

3.28m)

Kitchen: 8'4 x 6'9 (2.54m x 2.06m) Conservatory: 9'8 x 9'7 (2.95m x 2.92m) Side Porch: 6'2 x 2'7 (1.88m x 0.79m) Bedroom 1: 14'2 x 9'9 (4.32m x 2.97m) Bedroom 2: 10'6 x 8'7 (3.20m x 2.62m)

Bathroom

## **Ground Floor**

Approx. 67.2 sq. metres (723.2 sq. feet)