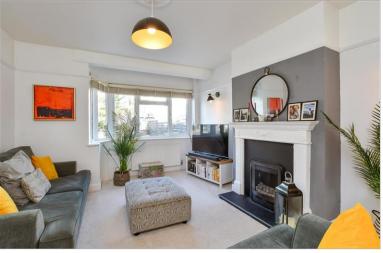

## **GROUND FLOOR**

**Entrance Hall** 

Lounge: 14'4 into bay x 11'6 (4.37m x

3.51m)

Dining Area: 11'9 x 9'7 (3.58m x 2.92m) Conservatory: 10'8 x 8'9 (3.25m x 2.67m) Kitchen/Breakfast Room: 15'2 x 8'3 (4.63m x