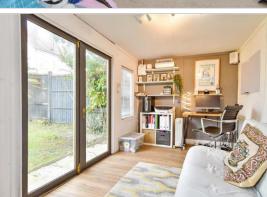

## **OUTSIDE**

Driveway

Front & Rear Gardens

Outdoor Office: 13'5 x 7'7 (4.09m x 2.31m)

# Main features

- Lovely sized family home
- On a cul-de-sac, so very quiet with no through traffic
- Close to local schools
- Great sized outdoor office space with full power and insulation
- Brilliant open plan lounge and dining area, perfect for entertaining guests