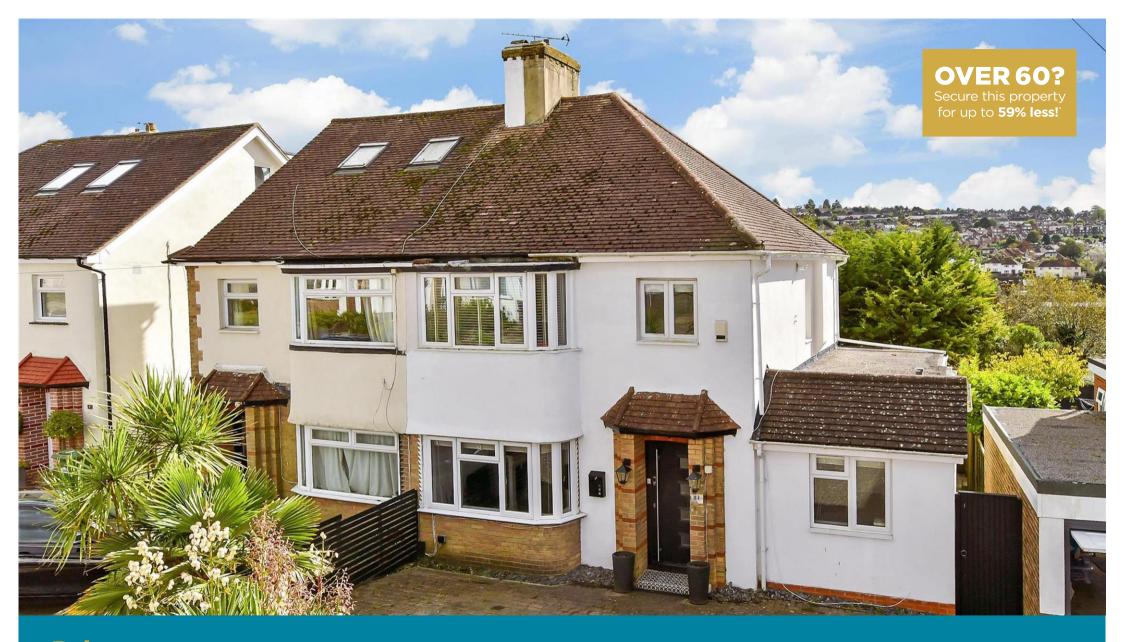

Price £570,000 Freehold

4x ∰ 2x 🚅 1x 🕮

Singleton Road, Patcham, BN1

# Main features

- Lovely sized family home
- On a cul-de-sac, so very quiet with no through traffic
- Close to local schools
- Great sized outdoor office space with full power and insulation
- Brilliant open plan lounge and dining area, perfect for entertaining guests