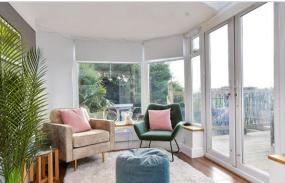

## **GROUND FLOOR**

**Entrance Hall** 

Lounge: 14'4 into bay x 11'6 (4.37m x

3.51m)

Dining Area: 11'9 x 9'7 (3.58m x 2.92m) Conservatory: 10'8 x 8'9 (3.25m x 2.67m) Kitchen/Breakfast Room: 15'2 x 8'3 (4.63m x