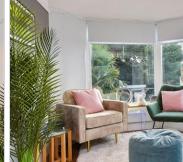

## **OUTSIDE**

Driveway

Front & Rear Gardens

Outdoor Office: 13'5 x 7'7 (4.09m x 2.31m)