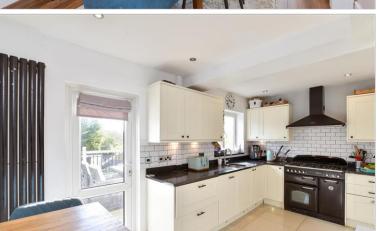

## **GROUND FLOOR**

**Entrance Hall** 

Lounge: 14'4 into bay x 11'6 (4.37m x

3.51m)

Dining Area: 11'9 x 9'7 (3.58m x 2.92m) Conservatory: 10'8 x 8'9 (3.25m x 2.67m) Kitchen/Breakfast Room: 15'2 x 8'3 (4.63m x