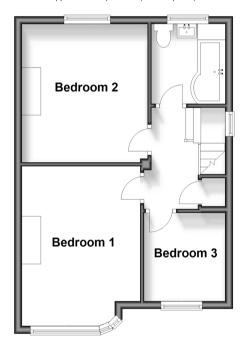

#### **Ground Floor**

Approx. 68.5 sq. metres (737.6 sq. feet)

First Floor
Approx. 40.4 sq. metres (435.3 sq. feet)

## **FIRST FLOOR**

Landing

Bedroom 1: 14'6 x 10'2 (4.42m x 3.10m) Bedroom 2: 11'9 x 10'7 (3.58m x 3.23m) Bedroom 3: 8'0 x 7'0 (2.44m x 2.14m)

Bathroom