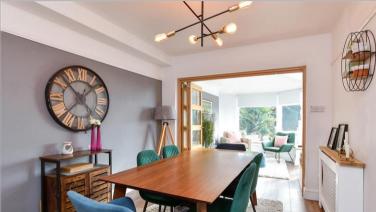

## **GROUND FLOOR**

**Entrance Hall** 

Lounge: 14'4 into bay x 11'6 (4.37m x

3.51m)

Dining Area: 11'9 x 9'7 (3.58m x 2.92m) Conservatory: 10'8 x 8'9 (3.25m x 2.67m) Kitchen/Breakfast Room: 15'2 x 8'3 (4.63m x