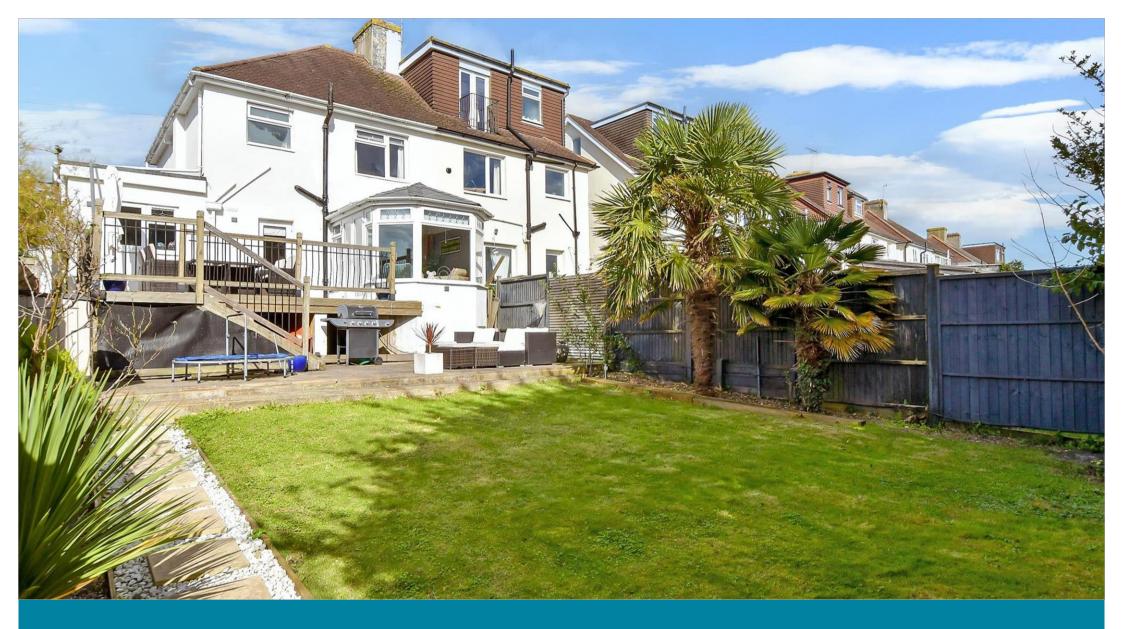

## **OUTSIDE**

Driveway

Front & Rear Gardens

Outdoor Office: 13'5 x 7'7 (4.09m x 2.31m)

# Main features

- Lovely sized family home
- On a cul-de-sac, so very quiet with no through traffic
- Close to local schools
- Great sized outdoor office space with full power and insulation
- Brilliant open plan lounge and dining area, perfect for entertaining guests