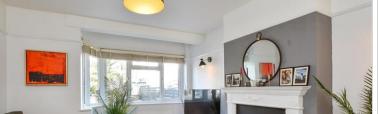

## **GROUND FLOOR**

**Entrance Hall** 

Lounge: 14'4 into bay x 11'6 (4.37m x

3.51m)

Dining Area: 11'9 x 9'7 (3.58m x 2.92m) Conservatory: 10'8 x 8'9 (3.25m x 2.67m) Kitchen/Breakfast Room: 15'2 x 8'3 (4.63m x