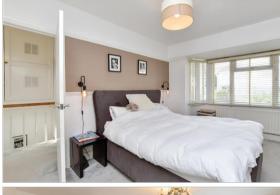

## **FIRST FLOOR**

Landing

Bedroom 1: 14'6 x 10'2 (4.42m x 3.10m) Bedroom 2: 11'9 x 10'7 (3.58m x 3.23m) Bedroom 3: 8'0 x 7'0 (2.44m x 2.14m)

Bathroom