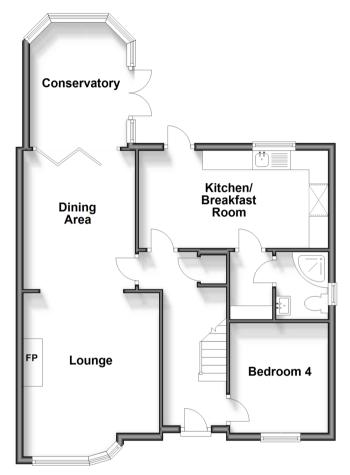

#### **Ground Floor**

Approx. 68.5 sq. metres (737.6 sq. feet)

First Floor
Approx. 40.4 sq. metres (435.3 sq. feet)

## **GROUND FLOOR**

**Entrance Hall** 

Lounge: 14'4 into bay x 11'6 (4.37m x

3.51m)

Dining Area: 11'9 x 9'7 (3.58m x 2.92m) Conservatory: 10'8 x 8'9 (3.25m x 2.67m) Kitchen/Breakfast Room: 15'2 x 8'3 (4.63m x

2.52m)

Utility Room: 5'3 x 2'6 (1.60m x 0.76m)

**Shower Room** 

Bedroom 4: 9'5 x 8'3 (2.87m x 2.52m)